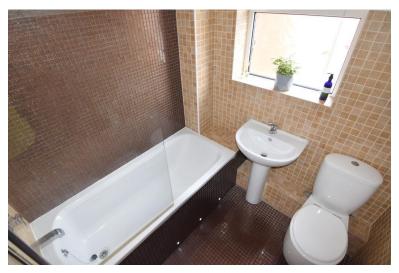

## GLAZED WINDOW, UNDERFLOOR HEATING

BATHROOM 6' 06" x 6' 29" (1.98m x 2.57m) MODERN BATHROOM WITH WHITE SUITE, SHOWER OVER BATH, UNDERFLOOR HEATING, DOUBLE GLAZED WINDOW

WWW.EPC4U.COM