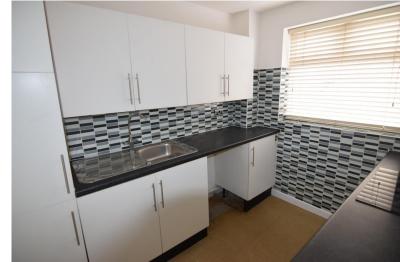

## **KITCHEN**

8' 47" x 8' 50" (3.63m x 3.71m) MODERN RANGE OF WALL AND BASE UNITS, ELECTRIC HOB AND OVEN, UNDERFLOOR HEATING