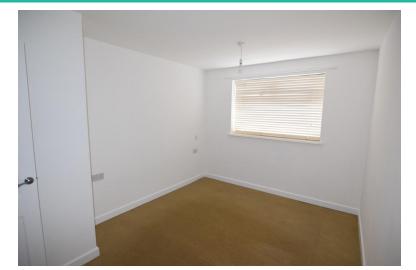

### **BEDROOM**

9' 51" x 12' 84" (4.04m x 5.79m) DOUBLE GLAZED WINDOW, UNDERFLOOR HEATING

### **BEDROOM**

6' 65" x 12' 44" (3.48m x 4.78m) DOUBLE

## GLAZED WINDOW, UNDERFLOOR HEATING

BATHROOM 6' 06" x 6' 29" (1.98m x 2.57m) MODERN BATHROOM WITH WHITE SUITE, SHOWER OVER BATH, UNDERFLOOR HEATING, DOUBLE GLAZED WINDOW

WWW.EPC4U.COM