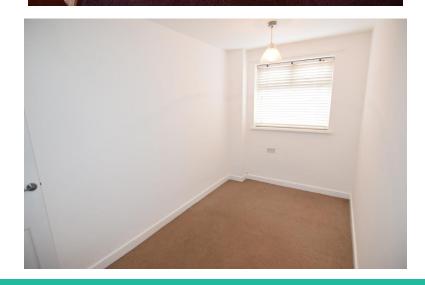

### **BEDROOM**

9' 51" x 12' 84" (4.04m x 5.79m) DOUBLE GLAZED WINDOW, UNDERFLOOR HEATING

### **BEDROOM**

6' 65" x 12' 44" (3.48m x 4.78m) DOUBLE

## GLAZED WINDOW, UNDERFLOOR HEATING

BATHROOM 6' 06" x 6' 29" (1.98m x 2.57m) MODERN BATHROOM WITH WHITE SUITE, SHOWER OVER BATH, UNDERFLOOR HEATING, DOUBLE GLAZED WINDOW

WWW.EPC4U.COM