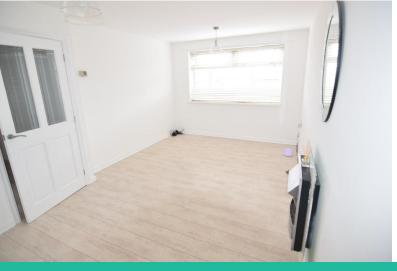

#### **LOUNGE**

16' 49" x 8' 92" (6.12m x 4.78m) LIGHT AND AIRY LOUNGE WITH ELECTRIC FIRE, UNDERFLOOR HEATING