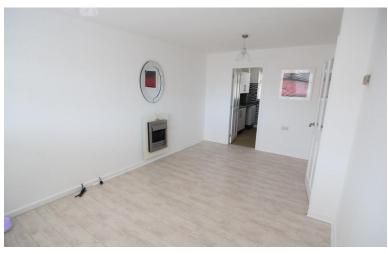

#### **LOUNGE**

16' 49" x 8' 92" (6.12m x 4.78m) LIGHT AND AIRY LOUNGE WITH ELECTRIC FIRE, UNDERFLOOR HEATING