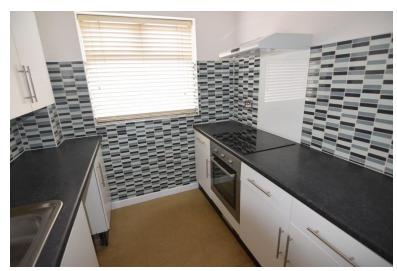

## **KITCHEN**

8' 47" x 8' 50" (3.63m x 3.71m) MODERN RANGE OF WALL AND BASE UNITS, ELECTRIC HOB AND OVEN, UNDERFLOOR HEATING