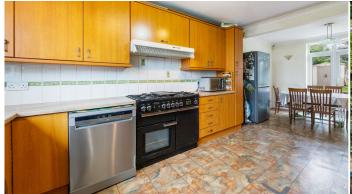

the kitchen benefits from well-planned storage and cupboards plus offers direct access to the garden, which is immediately appealing thanks to a large patio area leading up to a lawn with shed. the first floor consists of three bedrooms, one of which boasts the luxury of an en-suite. the other two rooms are served by a family bathroom, which is tiled and fitted with chrome fixtures throughout.