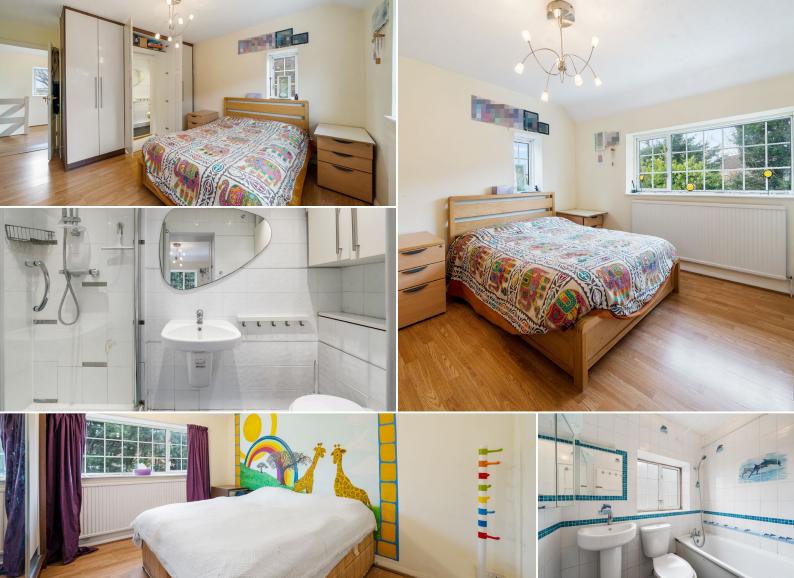

#### description

the property, which is situated opposite ripon way park offering fabulous views, also comes with three bedrooms and modern family bathroom a s well as a fabulously private garden and plenty of off-street parking thanks to an extensive brick paved driveway.

the ground floor offers an open plan design, with a large kitchen / breakfast area, a well-maintained family reception room, and a sizeable conservatory which brings the outside in and adds extra options in terms of use.

the kitchen benefits from well-planned storage and cupboards plus offers direct access to the garden, which is immediately appealing thanks to a large patio area leading up to a lawn with shed. the first floor consists of three bedrooms, one of which boasts the luxury of an en-suite. the other two rooms are served by a family bathroom, which is tiled and fitted with chrome fixtures throughout.