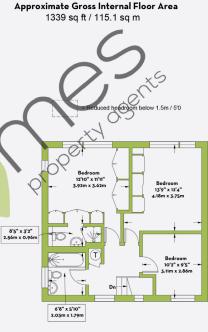

#### council tax band:

this plan is for layout purposes only. not drawn to scale unless stated. window and door opening are approximate. whilst every care is taken in the preparation of this plan, please check all dimensions, shapes and compass bearings before making any decisions reliant upon them. (id 941960)

First Floor = 565 sq ft / 52.5 sq m