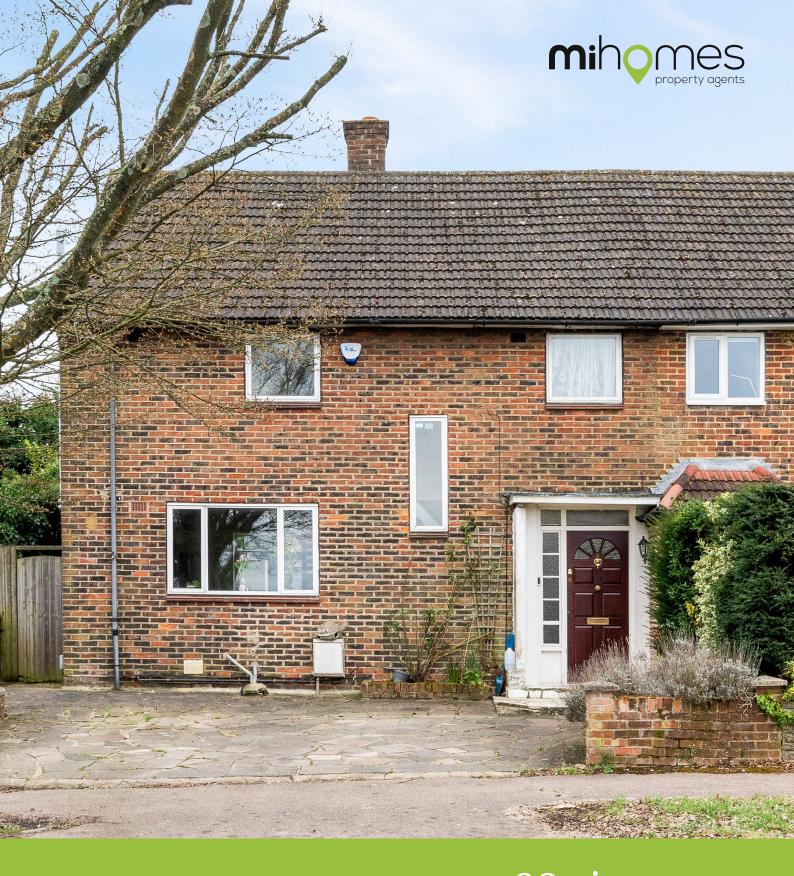

### 32 ripon way borehamwood, wd6 2hs

three

bedrooms

# a home in bountiful borehamwood semi-detached three bedroom family home

£500,000 guide price

this semi detached, three bedroom, attractive family home offers a wealth of space including a large kitchen/breakfast room, open plan living area and conservatory.

#### description

the property, which is situated opposite ripon way park offering fabulous views, also comes with three bedrooms and modern family bathroom a s well as a fabulously private garden and plenty of off-street parking thanks to an extensive brick paved driveway.