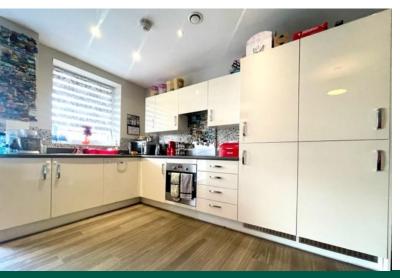

## Property Description

) A TWO DOUBLE BEDROOM, TWO BATHROOM second floor apartment in this modern block with a lift and allocated parking for 1 car. The property comprises the following:- Video/phone entry system, spacious entrance hall with two large storage cupboards, modern fitted kitchen (with appliances including fridge/freezer, dishwasher, hob & oven) which is open plan to the generous sized reception room. Two double bedrooms one with en-suite shower room and separate family bathroom with bath. Private balcony leading off of the kitchen/reception room. Currently rented on an AST achieving a monthly rent of £1,400.