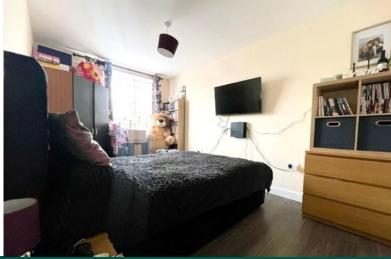

## Property Description

) A TWO DOUBLE BEDROOM, TWO BATHROOM second floor apartment in this modern block with a lift and allocated parking for 1 car. The property comprises the following:- Video/phone entry system, spacious entrance hall with two large storage cupboards, modern fitted kitchen (with appliances including fridge/freezer, dishwasher, hob & oven) which is open plan to the generous sized reception room. Two double bedrooms one with en-suite shower room and separate family bathroom with bath. Private balcony leading off of the kitchen/reception room. Currently rented on an AST achieving a monthly rent of £1,400.

RECEPTION ROOM 16' 3" x 18' 11" (4.97m x 5.77m

MASTER BEDROOM 16' 6" x 9' 0" (5.04m x 2.76m)

ENSUITE 4'3" x 6' 6" (1.31m x 2m)

BATHROOM 6' 6" x 7' 2" (2m x 2.19m)

BEDROOM 12' 9" x 10' 6" (3.9m x 3.22m)