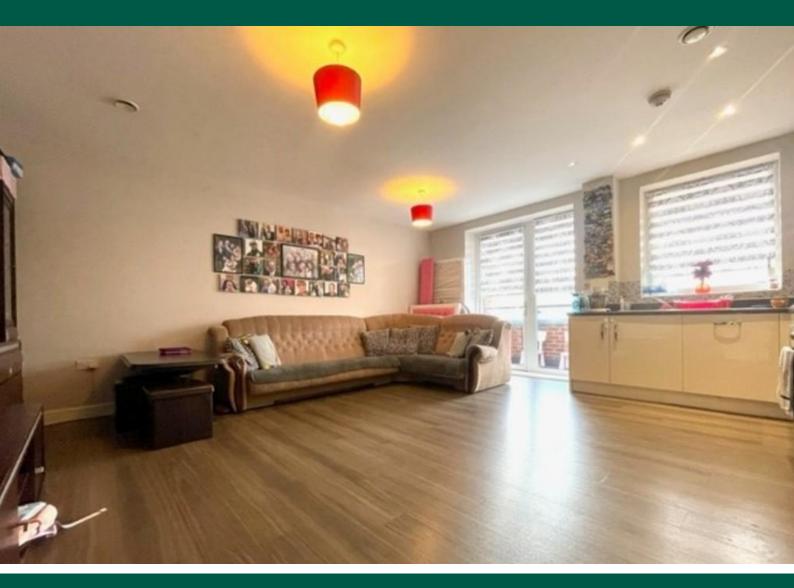

## Property Description

) A TWO DOUBLE BEDROOM, TWO BATHROOM second floor apartment in this modern block with a lift and allocated parking for 1 car. The property comprises the following:- Video/phone entry system, spacious entrance hall with two large storage cupboards, modern fitted kitchen (with appliances including fridge/freezer, dishwasher, hob & oven) which is open plan to the generous sized reception room. Two double bedrooms one with en-suite shower room and separate family bathroom with bath. Private balcony leading off of the kitchen/reception room. Currently rented on an AST achieving a monthly rent of £1,400.

RECEPTION ROOM 16' 3" x 18' 11" (4.97m x 5.77m

MASTER BEDROOM 16' 6" x 9' 0" (5.04m x 2.76m)

ENSUITE 4'3" x 6' 6" (1.31m x 2m)

BATHROOM 6' 6" x 7' 2" (2m x 2.19m)

BEDROOM 12' 9" x 10' 6" (3.9m x 3.22m)