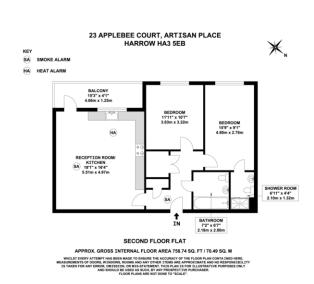

RECEPTION ROOM 16' 3" x 18' 11" (4.97m x 5.77m

MASTER BEDROOM 16' 6" x 9' 0" (5.04m x 2.76m)

ENSUITE 4'3" x 6' 6" (1.31m x 2m)

BATHROOM 6' 6" x 7' 2" (2m x 2.19m)

BEDROOM 12' 9" x 10' 6" (3.9m x 3.22m)