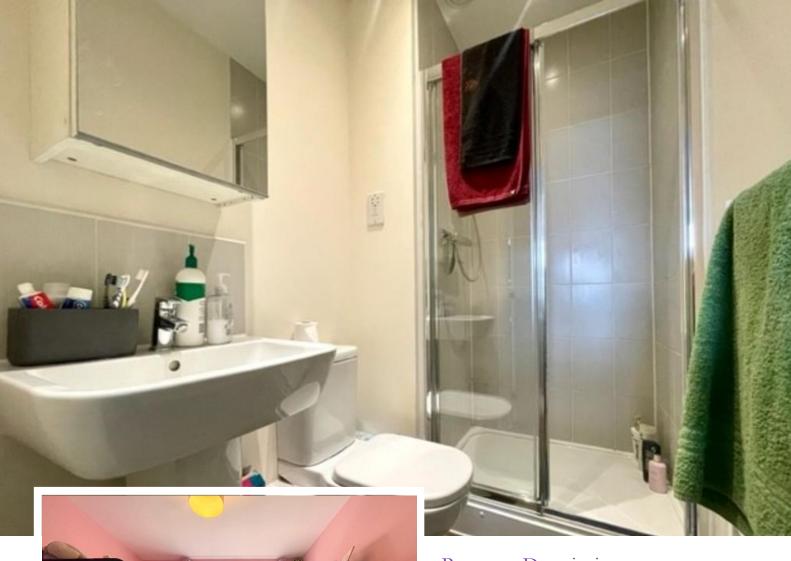

## Property Description

) A TWO DOUBLE BEDROOM, TWO BATHROOM second floor apartment in this modern block with a lift and allocated parking for 1 car. The property comprises the following:- Video/phone entry system, spacious entrance hall with two large storage cupboards, modern fitted kitchen (with appliances including fridge/freezer, dishwasher, hob & oven) which is open plan to the generous sized reception room. Two double bedrooms one with en-suite shower room and separate family bathroom with bath. Private balcony leading off of the kitchen/reception room. Currently rented on an AST achieving a monthly rent of £1,400.

RECEPTION ROOM 16' 3" x 18' 11" (4.97m x 5.77m

MASTER BEDROOM 16' 6" x 9' 0" (5.04m x 2.76m)

ENSUITE 4'3" x 6' 6" (1.31m x 2m)

BATHROOM 6' 6" x 7' 2" (2m x 2.19m)

BEDROOM 12' 9" x 10' 6" (3.9m x 3.22m)