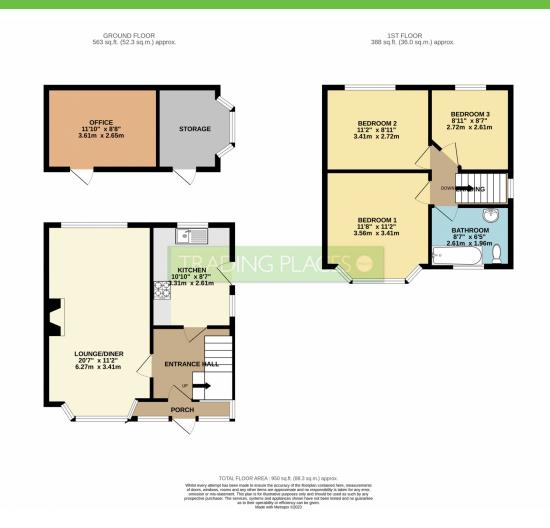

#### Offers over £300,000 Lansdowne Road, Flixton, M41

TRADING PLACES ESTATE AGENTS are delighted to offer for sale this well presented and tastefully decorated THREE BEDROOM semi detached property situated on a peaceful Flixton road. Situated on a good sized corner plot, in brief the well presented accommodation comprises; entrance porch, a warm and welcoming entrance hallway, a generously sized living/dining room and a fitted kitchen can also be found on the ground floor level complete with a comprehensive range of wall and base units. To the first floor, a shaped landing provides entry into three well proportioned bedrooms and a tiled three piece bathroom with an shower above the bath. Externally, as mentioned, this property occupies a pleasant, secluded position with open aspect views to the front. A driveway can be found to the rear of the property providing ample off road parking facilities. To the side, ample space can be found making an extension possible (subject to obtaining any necessary planning permission) currently lawned with flowerbeds and timber decking. The rear garden is a large covered area ideal for a potting shed. Another benefit the property has is a converted garage providing home office space and storage room. Just a stones throw away from the beautiful Dutton's Pond and within walking distance to Flixton Train Station. An internal inspection is highly recommended.