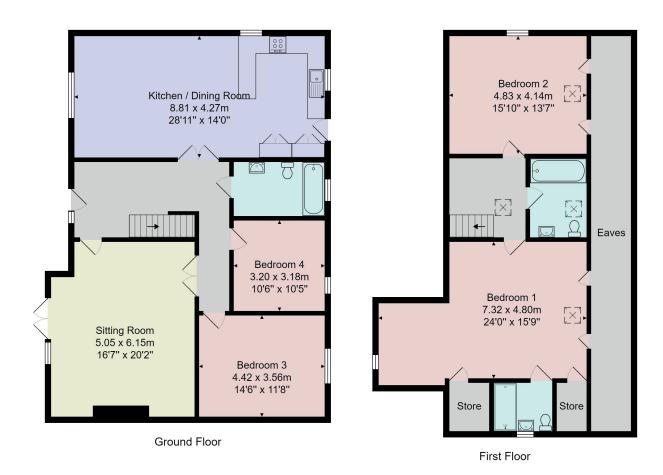

# FLOOR PLAN

Total Area: 196.3 m<sup>2</sup> ... 2113 ft<sup>2</sup> (excluding eaves)

All measurements are approximate and for display purposes only.

No liability is accepted by either the agency or Box Property Solutions Ltd as to the exact measurements of the rooms.

Box Property Solutions Ltd retains the copyright on this plan and allows agents to use it with agreed permission.