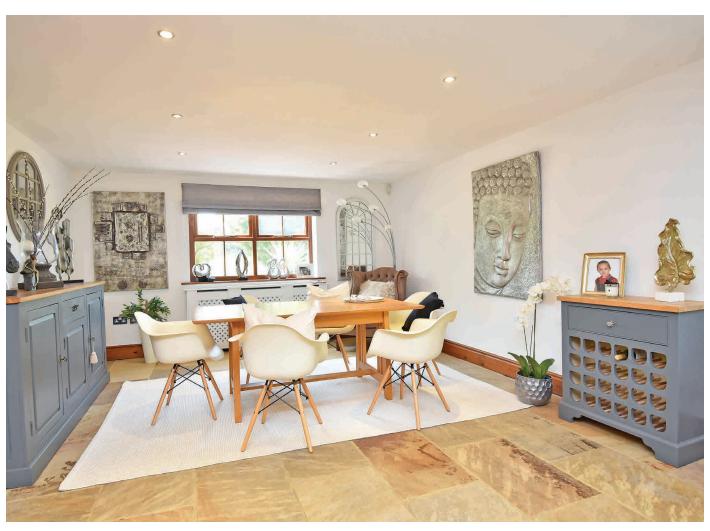

#### **DINING KITCHEN**

An impressive open plan kitchen and dining area with stone flagged floor. The kitchen comprises a range of quality wall and base units with granite worktops and integrated appliances. A door leads to the garden.