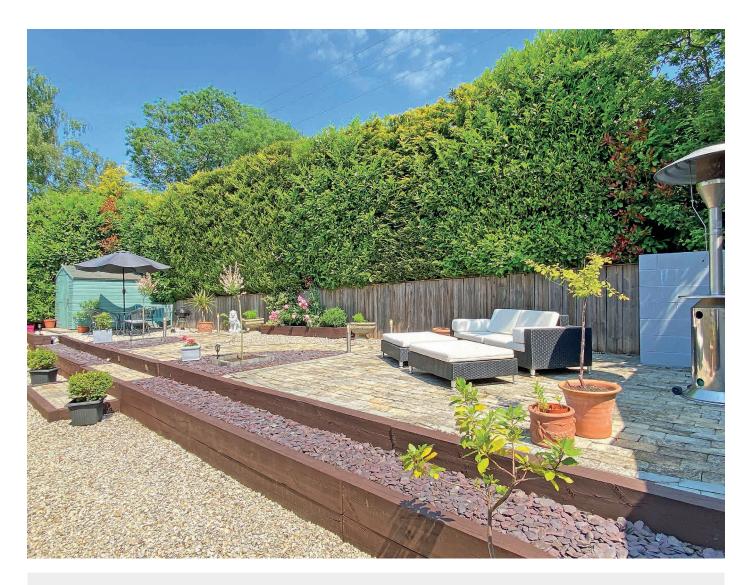

To the front of the property there is a generous drive which provides ample off-road parking and at the rear there is a private landscaped garden which provides various sitting areas to enjoy the sun.

#### **Outside**

A block paved drive provides ample off-road parking to the front of the property along with a lawned garden.

To the rear there is an attractive landscaped private garden with various paved sitting areas and planted borders. There is a useful timber garden shed.