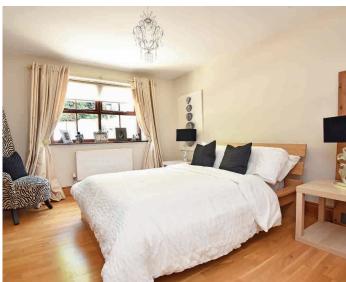

#### FIRST FLOOR BEDROOM 1

A stunning, large bedroom with space for sitting/dressing area. Fitted wardrobes.

## **BEDROOM 2**

A large double bedroom with window and skylight window and access to eaves storage space.