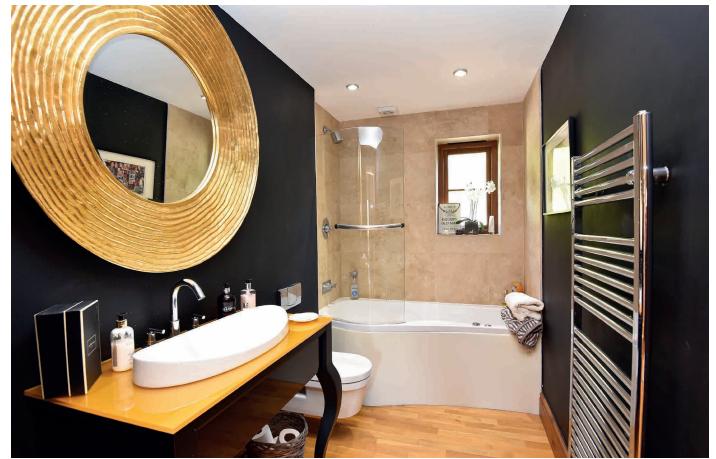

#### **BATHROOM**

A white modern suite comprising WC, contemporary basin set atop of vanity unit and a whirlpool bath with shower above. Heated towel rail.

#### **ENSUITE**

A modern white suite comprising WC, basin and shower. Heated towel rail.

#### **BATHROOM**

A white modern suite comprising WC, basin and bath. Heated towel rail.