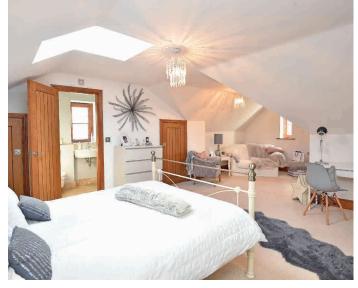

#### FIRST FLOOR BEDROOM 1

A stunning, large bedroom with space for sitting/dressing area. Fitted wardrobes.

## **BEDROOM 2**

A large double bedroom with window and skylight window and access to eaves storage space.