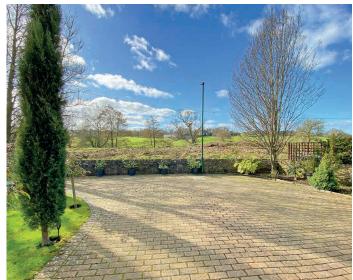

To the front of the property there is a generous drive which provides ample off-road parking and at the rear there is a private landscaped garden which provides various sitting areas to enjoy the sun.

#### **Outside**

A block paved drive provides ample off-road parking to the front of the property along with a lawned garden.

To the rear there is an attractive landscaped private garden with various paved sitting areas and planted borders. There is a useful timber garden shed.