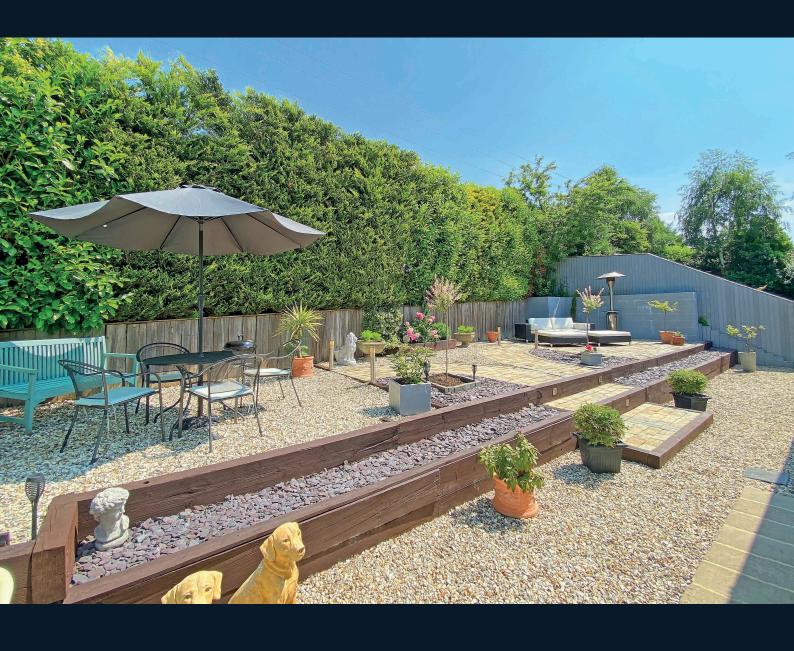

To the front of the property there is a generous drive which provides ample off-road parking and at the rear there is a private landscaped garden which provides various sitting areas to enjoy the sun.

#### **Outside**

A block paved drive provides ample off-road parking to the front of the property along with a lawned garden.

To the rear there is an attractive landscaped private garden with various paved sitting areas and planted borders. There is a useful timber garden shed.