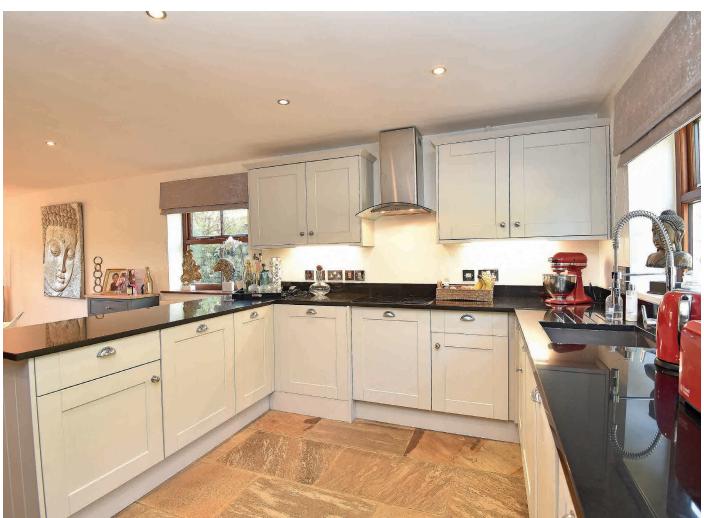

#### **DINING KITCHEN**

An impressive open plan kitchen and dining area with stone flagged floor. The kitchen comprises a range of quality wall and base units with granite worktops and integrated appliances. A door leads to the garden.