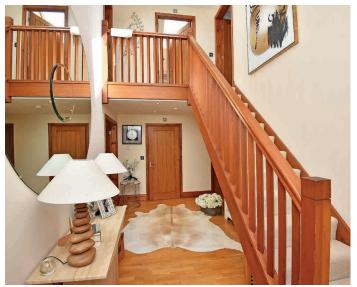

#### **RECEPTION HALL**

A large reception hall with impressive, vaulted double height ceiling. A contemporary oak staircase leads to the first floor.