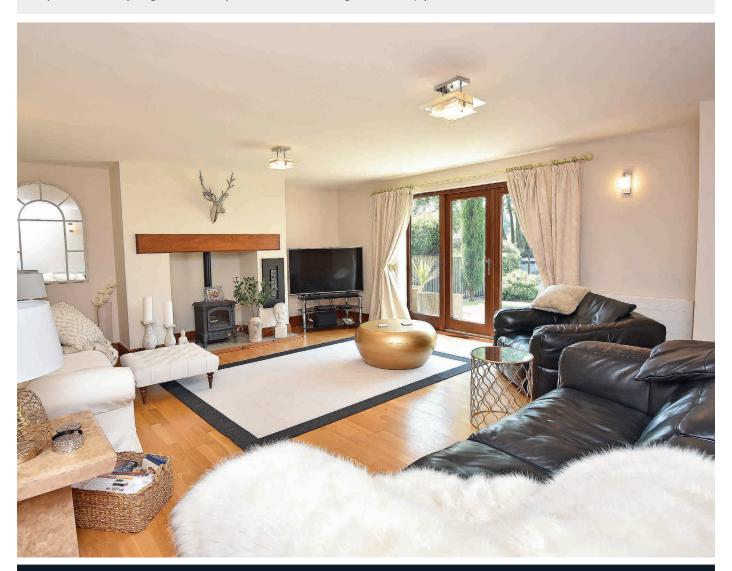

#### SITTING ROOM

A large reception room with windows and glazed doors overlooking the front garden with an attractive countryside view beyond. Living flame oil stove.