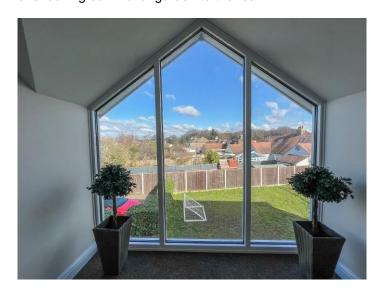

#### **COMMUNAL ENTRANCE HALL.**

Stairs to first floor accommodation.

Communal Landing with vaulted glass window overlooking communal garden to the rear.

Personal entrance door.