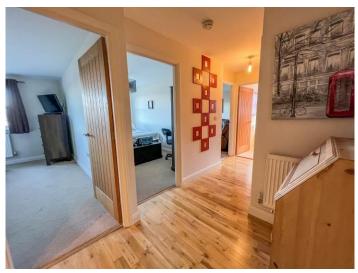

#### **ENTRANCE HALL**

Double door storage cupboard with space and plumbing for washing machine and tumble dryer, also housing water tank. Additional single storage cupboard. Wood flooring. Plastered ceiling. Radiator.