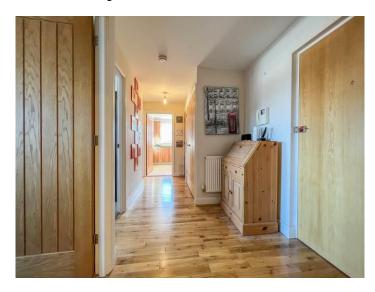

#### **ENTRANCE HALL**

Double door storage cupboard with space and plumbing for washing machine and tumble dryer, also housing water tank. Additional single storage cupboard. Wood flooring. Plastered ceiling. Radiator.