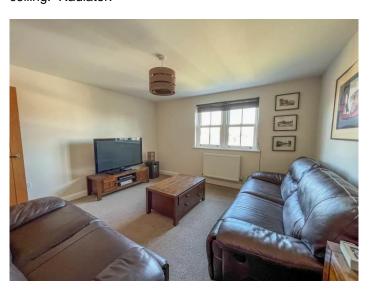

al entrance door.

#### **ENTRANCE HALL**

Double door storage cupboard with space and plumbing for washing machine and tumble dryer, also housing water tank. Additional single storage cupboard. Wood flooring. Plastered ceiling. Radiator.





# KITCHEN 10' 3" x 7' 7" (3.12m x 2.31m)

Double glazed window to the side aspect. Comprehensive range of modern base and eye level units. Roll edge work surfaces. Inset one and half stainless steel sink drainer unit. Tiled splash backs. Integrated electric oven. Electric Induction hob with stainless steel extractor chimney over. Integrated dish washer. Integrated fridge/freezer. Tiled floor. Plastered ceiling. Inset spot lights. Radiator. LOUNGE 12' 11" x 12' 4" (3.94m x 3.76m)

Double glazed window to the rear aspect. Plastered ceiling. Radiator.



# BEDROOM ONE 13' 8" x 11' 2" (4.17m x 3.4m)

Double glazed window to the rear aspect. Plastered ceiling. Radiator.



BEDROOM TWO 12' 4" x 7' 4" (3.76m x 2.24m)

Double glazed window to the rear aspect. Plastered ceiling. Radiator.



#### RECENTLY FITTED MODERN SHOWER ROOM

WC with low level cistern. Wall mounted wash hand basin with vanity storage below. Double walk-in shower cubicle with wood effect tiles and thermostatic shower. Tiled wood effect flooring. Plastered ceiling. Inset spot lights. Heated towel radiator.



#### **EXTERIOR**

The apartment comes with ONE ALLOCATED PARKING SPACE with further visitor parking.



**COMMUNAL GARDEN AREA** and bin storage.

### Agents Note:

Lease - approximately 86 years remaining Service Charge - £100pm Ground Rent - £125pa Managing agent -