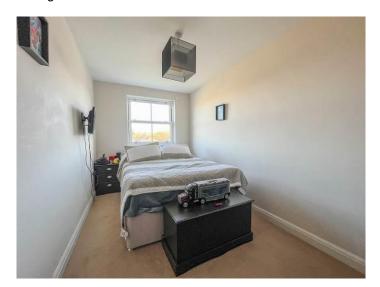

# BEDROOM ONE 13' 8" x 11' 2" (4.17m x 3.4m)

Double glazed window to the rear aspect. Plastered ceiling. Radiator.

BEDROOM TWO 12' 4" x 7' 4" (3.76m x 2.24m)

Double glazed window to the rear aspect. Plastered ceiling. Radiator.