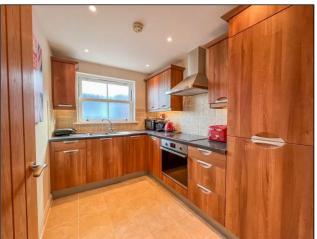

# KITCHEN 10' 3" x 7' 7" (3.12m x 2.31m)

Double glazed window to the side aspect. Comprehensive range of modern base and eye level units. Roll edge work surfaces. Inset one and half stainless steel sink drainer unit. Tiled splash backs. Integrated electric oven. Electric Induction hob with stainless steel extractor chimney over. Integrated dish washer. Integrated fridge/freezer. Tiled floor. Plastered ceiling. Inset spot lights. Radiator. LOUNGE 12' 11" x 12' 4" (3.94m x 3.76m)