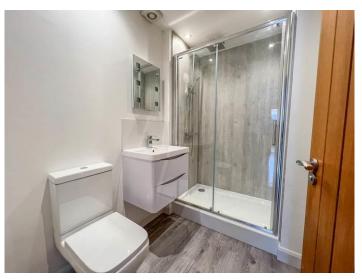

#### RECENTLY FITTED MODERN SHOWER ROOM

WC with low level cistern. Wall mounted wash hand basin with vanity storage below. Double walk-in shower cubicle with wood effect tiles and thermostatic shower. Tiled wood effect flooring. Plastered ceiling. Inset spot lights. Heated towel radiator.