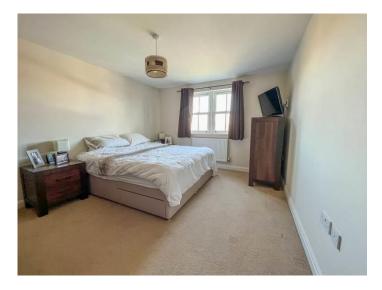

# BEDROOM ONE 13' 8" x 11' 2" (4.17m x 3.4m)

Double glazed window to the rear aspect. Plastered ceiling. Radiator.

BEDROOM TWO 12' 4" x 7' 4" (3.76m x 2.24m)

Double glazed window to the rear aspect. Plastered ceiling. Radiator.