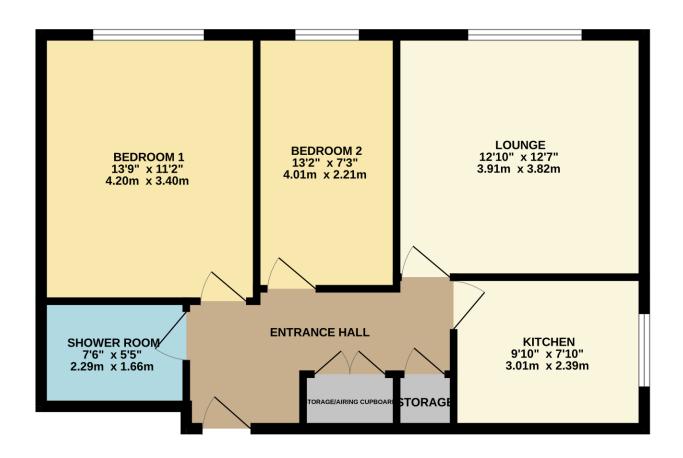

#### **ENTRANCE HALL**

Double door storage cupboard with space and plumbing for washing machine and tumble dryer, also housing water tank. Additional single storage cupboard. Wood flooring. Plastered ceiling. Radiator.

# KITCHEN 10' 3" x 7' 7" (3.12m x 2.31m)

Double glazed window to the side aspect. Comprehensive range of modern base and eye level units. Roll edge work surfaces. Inset one and half stainless steel sink drainer unit. Tiled splash backs. Integrated electric oven. Electric Induction hob with stainless steel extractor chimney over. Integrated dish washer. Integrated fridge/freezer. Tiled floor. Plastered ceiling. Inset spot lights. Radiator. LOUNGE 12' 11" x 12' 4" (3.94m x 3.76m)

# BEDROOM ONE 13' 8" x 11' 2" (4.17m x 3.4m)

Double glazed window to the rear aspect. Plastered ceiling. Radiator.

BEDROOM TWO 12' 4" x 7' 4" (3.76m x 2.24m)

Double glazed window to the rear aspect. Plastered ceiling. Radiator.

#### RECENTLY FITTED MODERN SHOWER ROOM

WC with low level cistern. Wall mounted wash hand basin with vanity storage below. Double walk-in shower cubicle with wood effect tiles and thermostatic shower. Tiled wood effect flooring. Plastered ceiling. Inset spot lights. Heated towel radiator.

# FIRST FLOOR 628 sq.ft. (58.4 sq.m.) approx.

TOTAL FLOOR AREA: 628 sq.ft. (58.4 sq.m.) approx.

Whilst every attempt has been made to ensure the accuracy of the floorplan contained here, measurements of doors, windows, rooms and any other items are approximate and no responsibility is taken for any error, omission or mis-statement. This plan is for illustrative purposes only and should be used as such by any prospective purchaser. The services, systems and appliances shown have not been tested and no guarantee as to their operability or efficiency an be given.