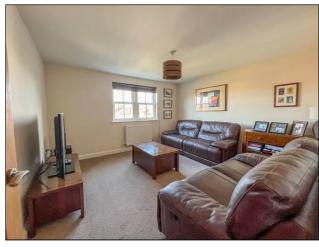

# KITCHEN 10' 3" x 7' 7" (3.12m x 2.31m)

Double glazed window to the side aspect. Comprehensive range of modern base and eye level units. Roll edge work surfaces. Inset one and half stainless steel sink drainer unit. Tiled splash backs. Integrated electric oven. Electric Induction hob with stainless steel extractor chimney over. Integrated dish washer. Integrated fridge/freezer. Tiled floor. Plastered ceiling. Inset spot lights. Radiator. LOUNGE 12' 11" x 12' 4" (3.94m x 3.76m)

Double glazed window to the rear aspect. Plastered ceiling. Radiator.