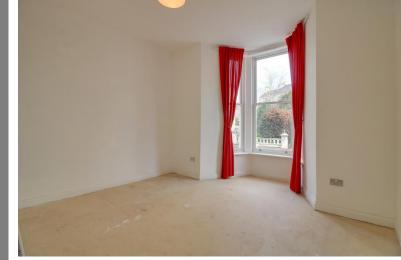

Inside, it is well-presented with fresh and light décor throughout, and it feels warm and welcoming with gas central heating and double-glazing.

The accommodation comprises of an entrance hallway with a storage cupboard, a generously-sized living room filled with light from a bay window to the front, a galley-style kitchen with plenty of worktop and cupboard space, a bathroom containing a bath, a pedestal basin and a WC, and two light and airy double bedrooms, the master with dual-aspect windows and an ensuite shower room that has a cupboard with mirror doors that open to reveal the combi-boiler providing the central heating and hot water on demand.