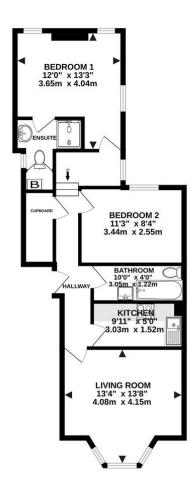

Inside, it is well-presented with fresh and light décor throughout, and it feels warm and welcoming with gas central heating and double-glazing.

The accommodation comprises of an entrance hallway with a storage cupboard, a generously-sized living room filled with light from a bay window to the front, a galley-style kitchen with plenty of worktop and cupboard space, a bathroom containing a bath, a pedestal basin and a WC, and two light and airy double bedrooms, the master with dual-aspect windows and an ensuite shower room that has a cupboard with mirror doors that open to reveal the combi-boiler providing the central heating and hot water on demand.

SKETCH PLAN FOR ILLUSTRATIVE PURPOSES ONLY. All measurements and sizes and locations of walls, doors, window fittings and appliances are shown conventionally and are approximate only and cannot be regarded as being a representation either by the Seller or his Agent. We hope that these plans will assist you by providing you with a general impression of the layout of the accommodation. The plans are not to scale nor accurate in detail. © Unauthorised reproduction prohibited. As part of the service we offer we may recommend ancillary services to you which we believe will help with your property transaction. We wish to make you aware that should you decide to proceed we will receive a referral fee. This could be a fee, commission, payment or other reward. We will not refer your details unless you have provided consent for us to do so. You are not under