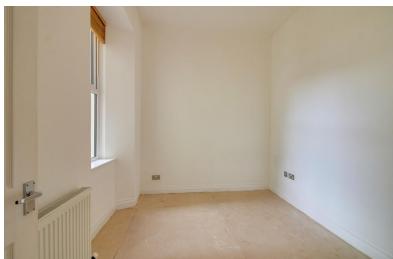

Inside, it is well-presented with fresh and light décor throughout, and it feels warm and welcoming with gas central heating and double-glazing.

The accommodation comprises of an entrance hallway with a storage cupboard, a generously-sized living room filled with light from a bay window to the front, a galley-style kitchen with plenty of worktop and cupboard space, a bathroom containing a bath, a pedestal basin and a WC, and two light and airy double bedrooms, the master with dual-aspect windows and an ensuite shower room that has a cupboard with mirror doors that open to reveal the combi-boiler providing the central heating and hot water on demand.