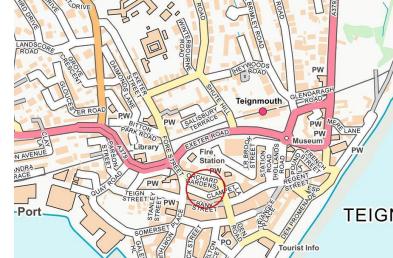

#### the location...

Teignmouth has a great deal to offer, not least its superb sandy beach, award winning children's play area and the nearby golf courses. Watersport activities are well catered with two sailing clubs, deep watermoorings and a diving school. This picturesque town has a Victorian Pier and new theatre and a wide selection of bars and restaurants, and well known shops and supermarkets including Co-op and Morrisons. It also benefits from easy access to the A380, and the mainline railway station at Teignmouth and the International Airport at Exeter.

## **Shopping**

Late night pint of milk: Co-op approx. 250 ft.

Town centre: the property is located in the town centre

Supermarket: Morisons 1.2 miles

### Relaxing

Beach: Teignmouth 0.2 mile

Park: 0.2 mile

#### Travel

Bus stop: Orchard Gardens

Train station: Teignmouth 0.3 mile Main travel link: A380 4.3 miles Airport: Exeter 18.6 miles

#### **Schools**

Teignmouth Community School: 0.4 mile Our Lady & St Patrick's Primary School: 0.9 mile

Please check Google maps for exact distances and travel times.

Property postcode: TQ14 8DJ

Need a more complete picture? Get in touch with your local branch...