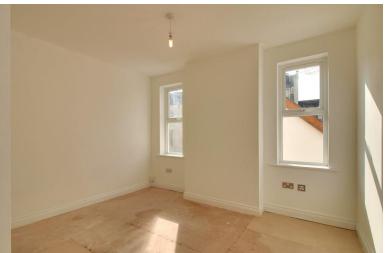

Inside, it is well-presented with fresh and light décor throughout, and it feels warm and welcoming with gas central heating and double-glazing.

The accommodation comprises of an entrance hallway with a storage cupboard, a generously-sized living room filled with light from a bay window to the front, a galley-style kitchen with plenty of worktop and cupboard space, a bathroom containing a bath, a pedestal basin and a WC, and two light and airy double bedrooms, the master with dual-aspect windows and an ensuite shower room that has a cupboard with mirror doors that open to reveal the combi-boiler providing the central heating and hot water on demand.