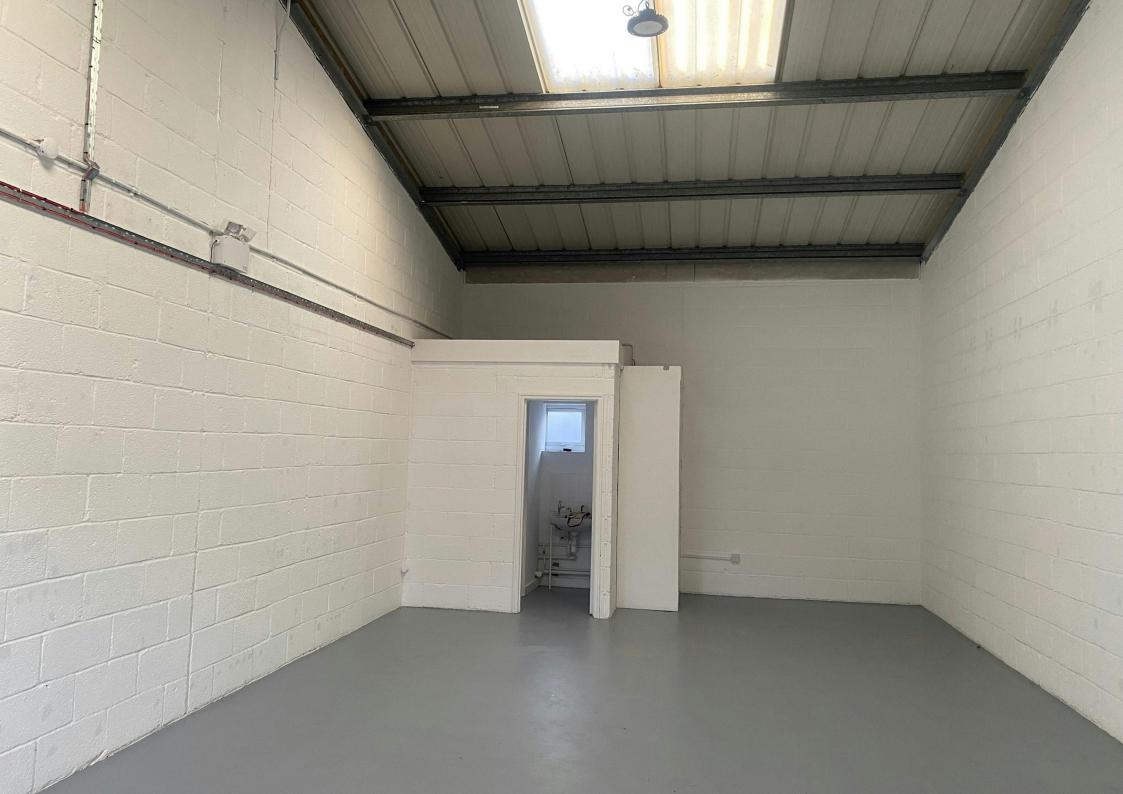

## **Description**

Unit 3 is a light industrial facility of brick and blockwork construction with a concrete floor, beneath a steel roof. There is a manual loading door and the building has a maximum eaves height of 4.288m.

### **Specification**

- 3 Phase electric
- Gas supply
- Toilet and sink with electric heater
- Max eaves height of 4.288m