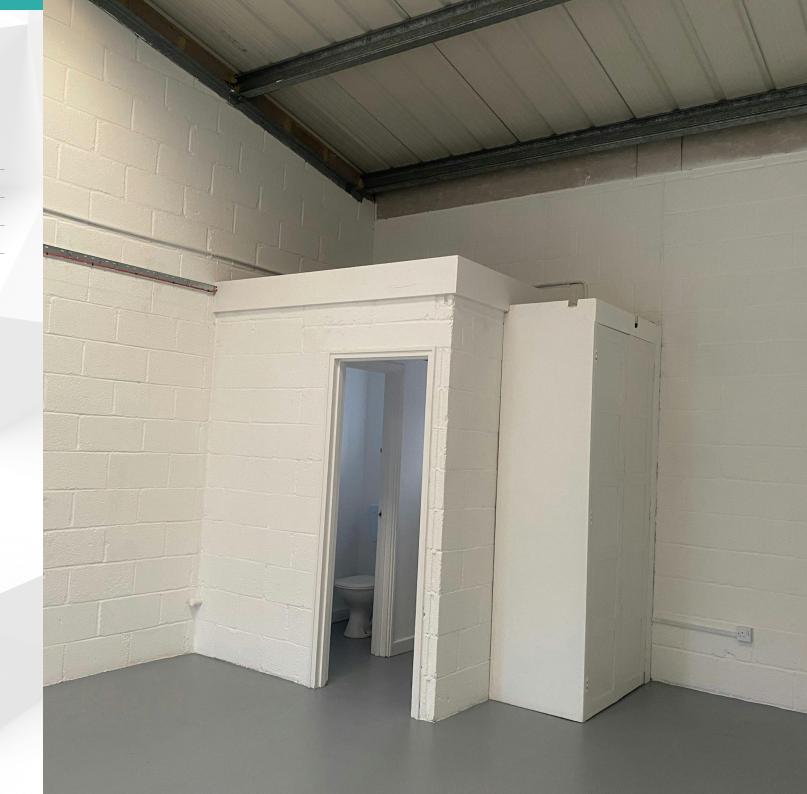

## **Description**

Unit 3 is a light industrial facility of brick and blockwork construction with a concrete floor, beneath a steel roof. There is a manual loading door and the building has a maximum eaves height of 4.288m.

### **Specification**

- 3 Phase electric
- Gas supply
- Toilet and sink with electric heater
- Max eaves height of 4.288m