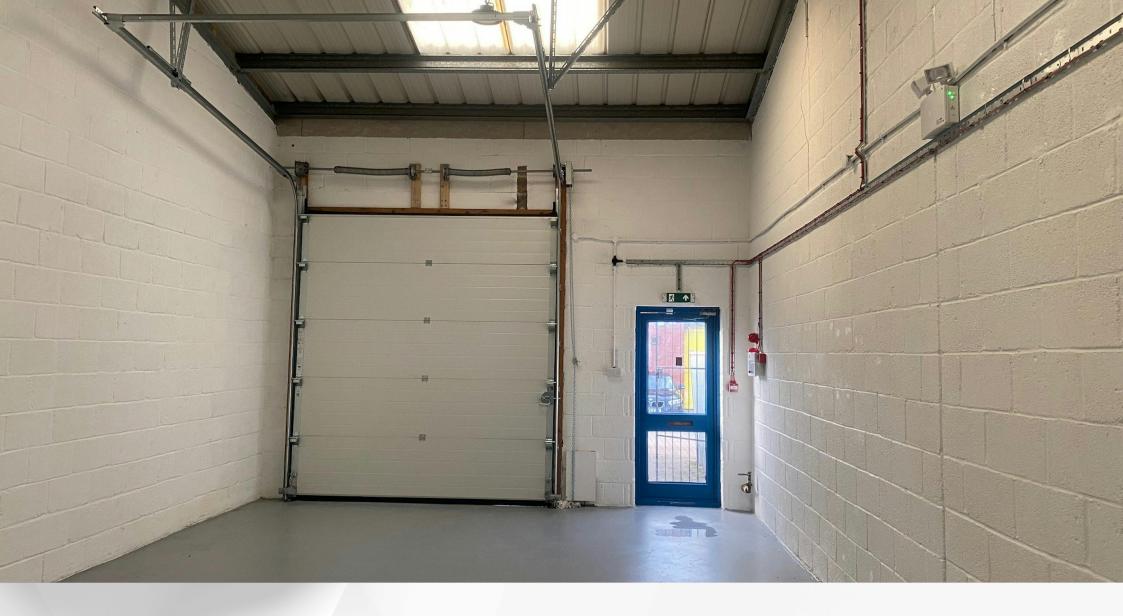

## **Description**

Unit 3 is a light industrial facility of brick and blockwork construction with a concrete floor, beneath a steel roof. There is a manual loading door and the building has a maximum eaves height of 4.288m.