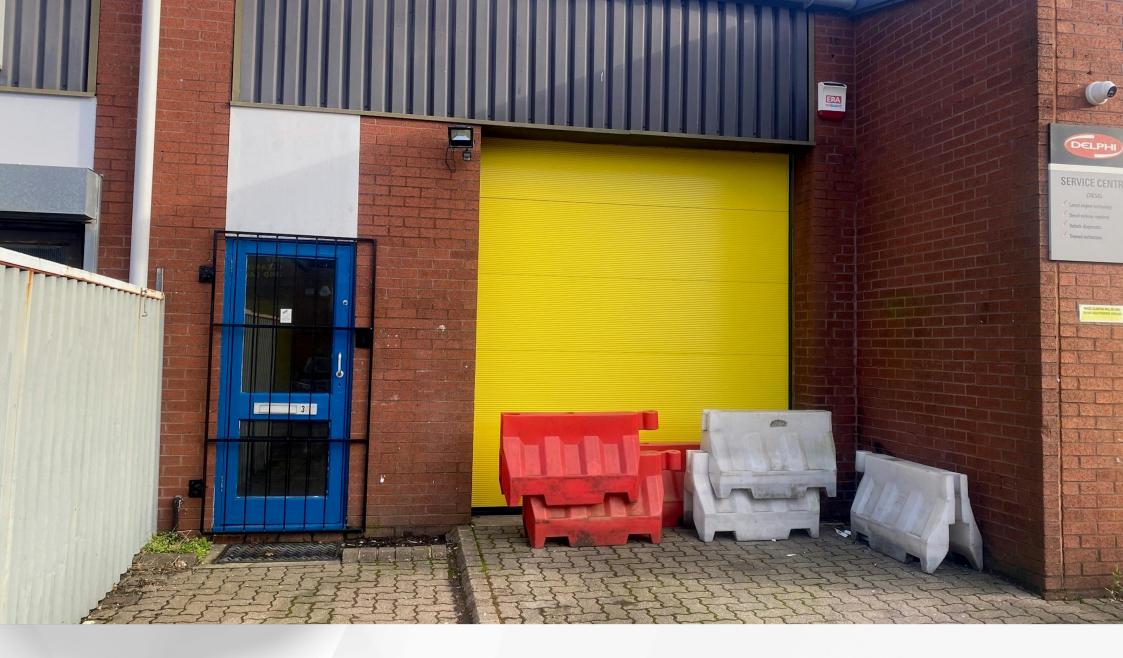

## **Description**

Unit 3 is a light industrial facility of brick and blockwork construction with a concrete floor, beneath a steel roof. There is a manual loading door and the building has a maximum eaves height of 4.288m.

### **Specification**

- 3 Phase electric
- Gas supply
- Toilet and sink with electric heater
- Max eaves height of 4.288m