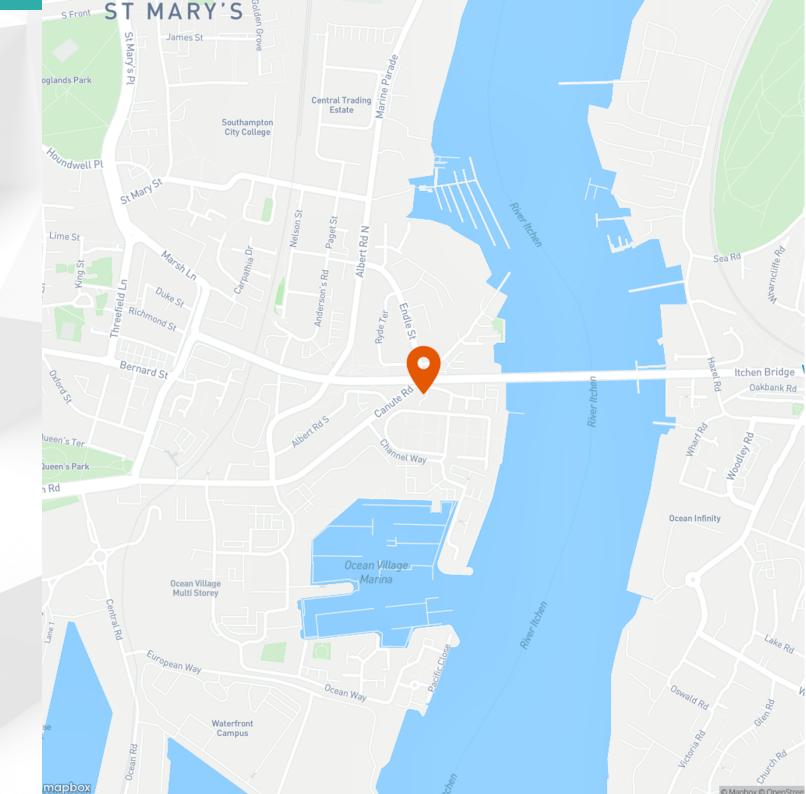

## Location

Longbridge Industrial Estate comprises 22 workshop units on the southern side of the cul-de-sac known as Floating Bridge Road, approximately one mile to the south-east of Southampton City Centre. The Estate is located just south of the A3025 Itchen Toll Bridge crossing the River Itchen and linking the suburb of Woolston with the docks area/city centre of Southampton.