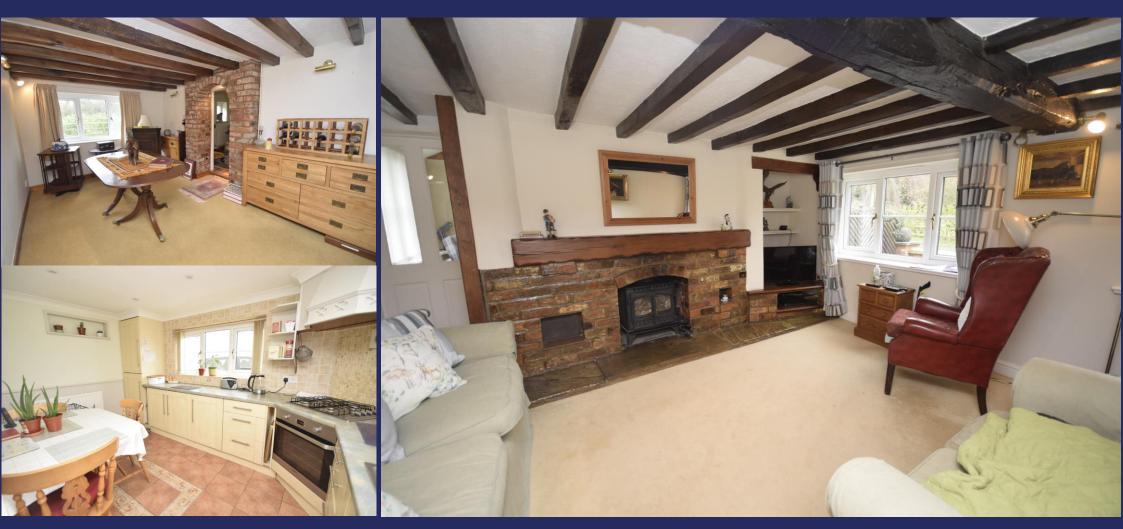

# Helping you move

**DINING ROOM** 9' 8" x 14' 9" (2.95m x 4.5m)

)

**LOUNGE** 14' 4" x 11' 3" (4.37m x 3.43m)

KITCHEN/BREAKFAST ROOM 18' 5" x 12' 6" (5.61m x 3.81m)

UTILITY ROOM

7' 6" x 6' 7" (2.29m x 2.01m)