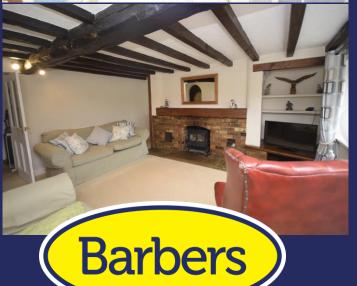

# Helping you move

**DINING ROOM** 9' 8" x 14' 9" (2.95m x 4.5m)

)

**LOUNGE** 14' 4" x 11' 3" (4.37m x 3.43m)

KITCHEN/BREAKFAST ROOM 18' 5" x 12' 6" (5.61m x 3.81m)

UTILITY ROOM

7' 6" x 6' 7" (2.29m x 2.01m)