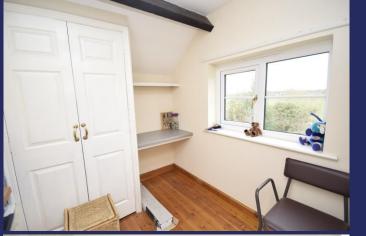

GARDEN ROOM 14' 2" x 10' 7" (4.32m x 3.23m)

BEDROOM ONE 14' 4" x 10' 3" (4.37m x 3.12m)

**EN SUITE** 8' 4" x 10' 7" (2.54m x 3.23m)

BEDROOM TWO 12' 1" x 11' 7" (3.68m x 3.53m)

**BEDROOM THREE** 9' 5" x 6' 4" (2.87m x 1.93m)