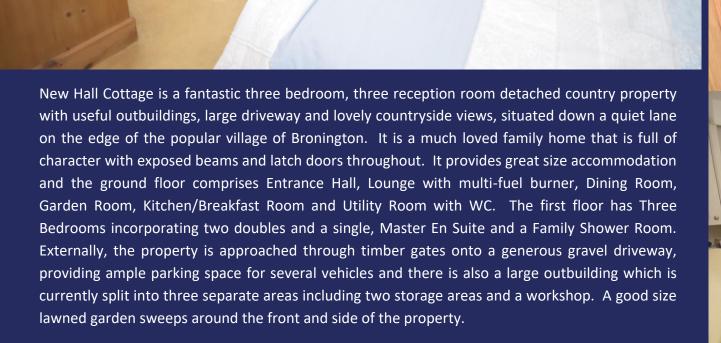

## **Offers In Region Of £390,000**

A fantastic three bedroom, three reception room detached country property with useful outbuildings, large driveway and lovely countryside views, situated down a quiet lane on the edge of the popular village of Bronington.

- Detached Country Cottage
- Three Bedrooms
- Three Reception Rooms
- Quiet Edge of Village Location

- Lovely Countryside Views
- Generous Driveway
- Large Outbuilding
- EPC E, Council Tax Band F