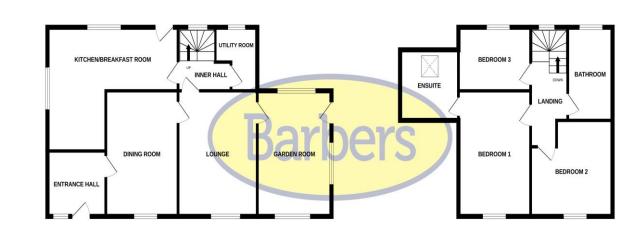

# Helping you move

**DINING ROOM** 9' 8" x 14' 9" (2.95m x 4.5m)

)

**LOUNGE** 14' 4" x 11' 3" (4.37m x 3.43m)

KITCHEN/BREAKFAST ROOM 18' 5" x 12' 6" (5.61m x 3.81m)

UTILITY ROOM

7' 6" x 6' 7" (2.29m x 2.01m)

GARDEN ROOM 14' 2" x 10' 7" (4.32m x 3.23m)

BEDROOM ONE 14' 4" x 10' 3" (4.37m x 3.12m)

**EN SUITE** 8' 4" x 10' 7" (2.54m x 3.23m)

BEDROOM TWO 12' 1" x 11' 7" (3.68m x 3.53m)

**BEDROOM THREE** 9' 5" x 6' 4" (2.87m x 1.93m)

BATHROOM 9' 7" x 7' 5" (2.92m x 2.26m)

### OUTBUILDING:

#### ROOM ONE

12' 9" x 10' 9" (3.89m x 3.28m)

**ROOM TWO** 12' 8" x 9' 7" (3.86m x 2.92m)

**ROOM THREE** 13' 1" x 12' 0" (3.99m x 3.66m) GROUND FLOOR

1ST FLOOR

White very attempt has been made to ensure the accuracy of the flooplan contained here, measurements of doors, windows, rooms and any other liters are approximate and no responsibility is taken for any error, omission or mis-statement. This plan is for illustrative purposes only and should be used as such by any prospective purchaser. The services, systems and appliances show have not been tested and no guarantee as to their openality or efficiency can be given. Made with Metropyc c2023