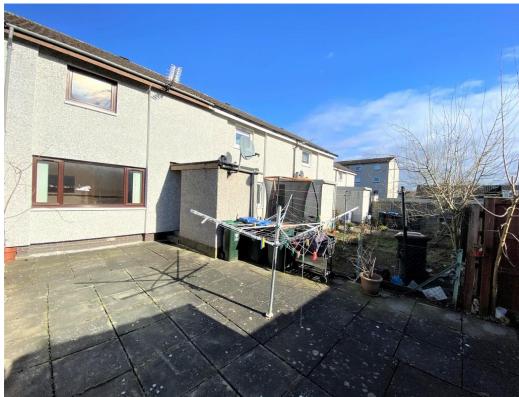

There is a garden to the rear which is paved for ease of maintenance and parking is available to the front. External shed.

Early viewing is highly recommended as this property would suit a range of purchasers including first time buyers and investors.