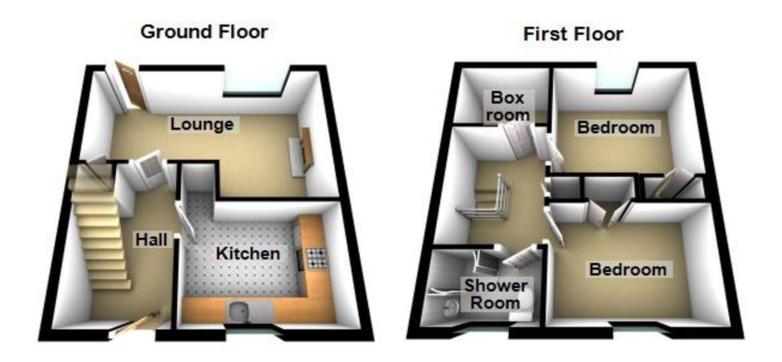

This property offers well proportioned accommodation over two floors comprising entrance hall, lounge, breakfasting kitchen, two double bedrooms, box room and shower room.

There is double glazing and gas central heating throughout.

### Floorplans

#### Property Room sizes

**ENTRANCE HALL** 

6'0" x 5' 11" (1.83m x 1.8m)

KITCHEN/BREAKFAST ROOM

11' 6" x 8' 10" (3.51m x 2.69m)

LIVING ROOM

14'8" x 13'9" (4.47m x 4.19m)

BEDROOM 1

10' 11" x 10' 5" (3.33m x 3.18m)

BEDROOM 2

11' 7" x 10' 1" (3.53m x 3.07m)

SHOWER ROOM

6'7" x 5' 5" (2.01m x 1.65m)

PLEASE NOTE: These particulars whilst believed to be accurate are set out as a general outline only for guidance and do not constitute any part of an offer or contract intending, purchasers should not rely on them as statements or representations of fact, but must satisfy themselves by inspection or otherwise as to their accuracy. No person in this firm's employment has the authority to make or give representation or warranty in respect of the property. All room sizes are approximate and for general guidance only. They cannot be relied upon for fitting carpets, fumiture etc.