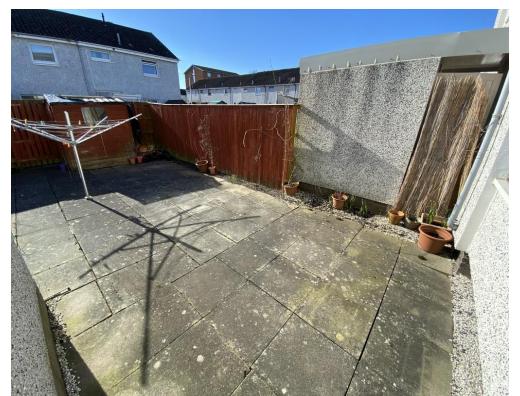

There is a garden to the rear which is paved for ease of maintenance and parking is available to the front. External shed.

Early viewing is highly recommended as this property would suit a range of purchasers including first time buyers and investors.