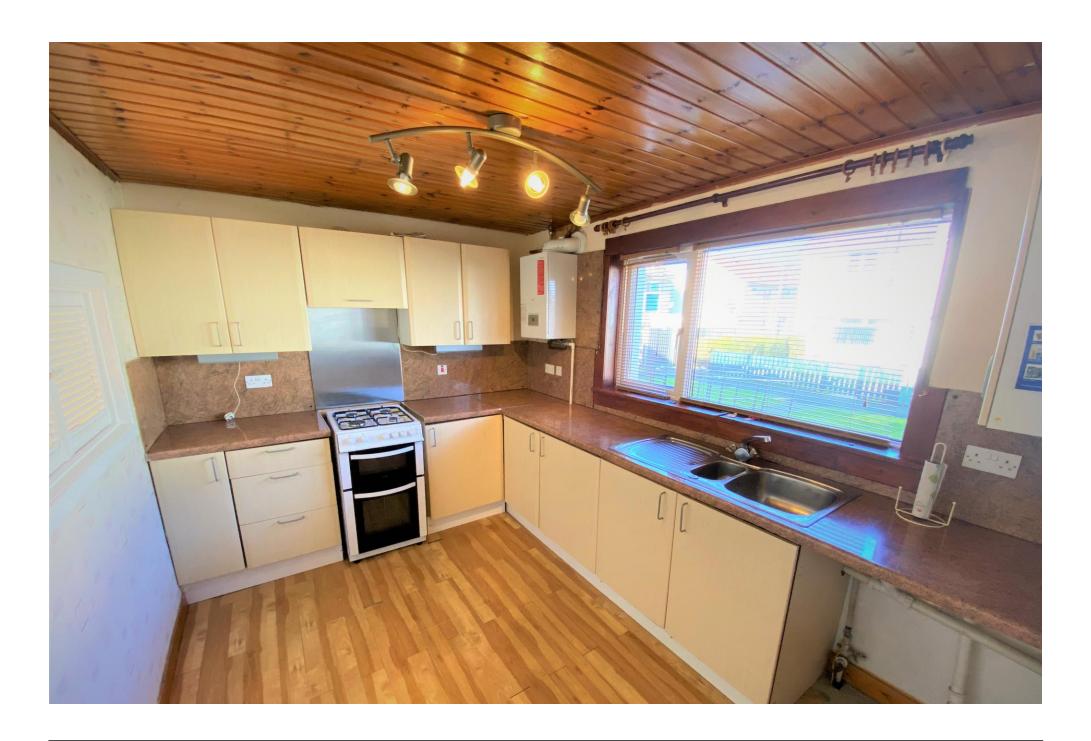

This property offers well proportioned accommodation over two floors comprising entrance hall, lounge, breakfasting kitchen, two double bedrooms, box room and shower room.

There is double glazing and gas central heating throughout.

#### Property Room sizes

**ENTRANCE HALL** 

6'0" x 5' 11" (1.83m x 1.8m)

KITCHEN/BREAKFAST ROOM

11' 6" x 8' 10" (3.51m x 2.69m)

LIVING ROOM

14'8" x 13'9" (4.47m x 4.19m)

BEDROOM 1