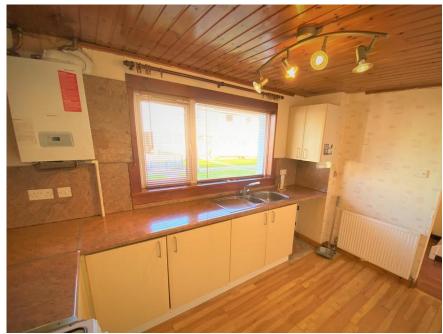

This property offers well proportioned accommodation over two floors comprising entrance hall, lounge, breakfasting kitchen, two double bedrooms, box room and shower room.

There is double glazing and gas central heating throughout.

#### Property Room sizes

**ENTRANCE HALL** 

6'0" x 5' 11" (1.83m x 1.8m)

KITCHEN/BREAKFAST ROOM

11' 6" x 8' 10" (3.51m x 2.69m)

LIVING ROOM

14'8" x 13'9" (4.47m x 4.19m)

BEDROOM 1