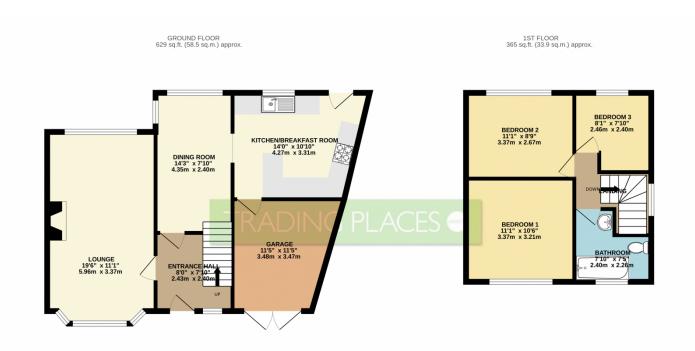

#### TRADING PLACES

Energy Efficiency Coming soon

TOTAL FLOOR AREA: 994 sq.ft. (92.3 sq.m.) approx

Whilst every attempt has been made to ensure the accuracy of the floopinal contained here, measurements of doors, windows, rooms and any other items are approximate and no responsibility is taken for any error, prospective purchaser. The services, systems and appliances shown have not been tested and no guarantee as to their operability or efficiency can be given. Made with Metropic 62023.