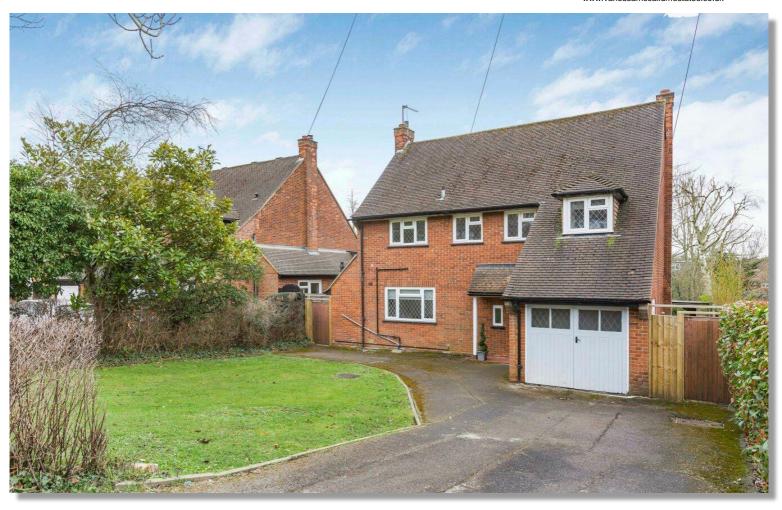

Price: £3,500.00 p.c.m. Leasehold

Available immediately is this 4 bedroom detached family home which benefits from a 120ft South East facing rear garden and is offered TO Let unfurnished. The Landlord will accept pets.

#### DESCRIPTION

Available immediately is this 4 bedroom detached family home which benefits from a 120ft South East facing rear garden and is offered TO Let unfurnished. The Landlord will accept pets.

- 4 BEDROOM DETACHED FAMILY HOME
- AVAILABLE IMMEADIATELY
- 120FT SOUTH EAST FACING GARDEN
- PETS ALLOWED

- WELL LOCATED FOR VILLAGE AMENITIES
- SHORT WALK TO BROOKMANS PARK RAILWAY STATION
- UNFURNISHED
- WALKING DISTANCE TO PRIMARY AND SECONDARY SCHOOLS
  IN BROOKMANS PARK

#### ACCOMMODATION

ENTRANCE HALLWAY WITH STORAGE FRONT RECEPTION GROUND FLOOR GUEST CLOAKROOM KITCHEN/DINING ROOM UTILITY ROOM 4 BEDROOMS FAMILY BATHROOM 120FT SOUTH EAST FACING REAR GARDEN OFF-STREET PARKING GARAGE STORAGE AREA