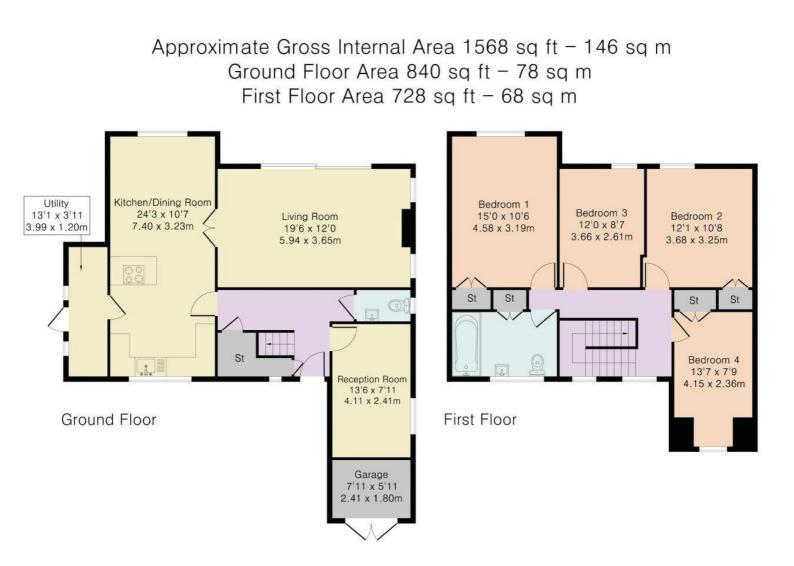

#### ACCOMMODATION

ENTRANCE HALLWAY WITH STORAGE FRONT RECEPTION GROUND FLOOR GUEST CLOAKROOM KITCHEN/DINING ROOM UTILITY ROOM 4 BEDROOMS FAMILY BATHROOM 120FT SOUTH EAST FACING REAR GARDEN OFF-STREET PARKING GARAGE STORAGE AREA

Price: £3,500.00 p.c.m. Leasehold

Although Pink Plan Itd ensures the highest level of accuracy, measurements of doors, windows and rooms are approximate and no responsibility is taken for error, omission or misstatement. These plans are for representation purposes only as defined by RICS code of measuring practise. No guarantee is given on total square footage of the property within this plan. The figure icon is for initial guidance only and should not be relied on as a basis of valuation.