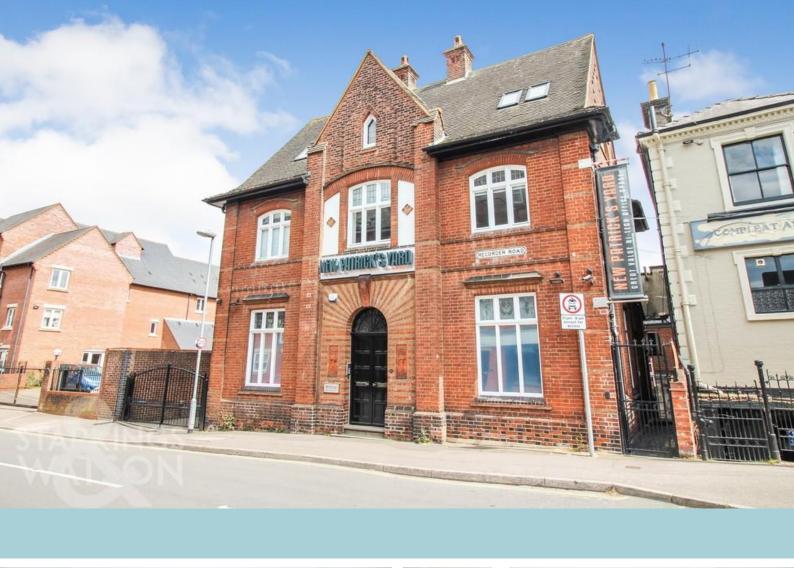

## New Patricks Yard, 2 Recorder Road

£975 pcm - Tenancy Info Energy Efficiency Rating : TBC

- Serviced Office Space
- ✓ City Centre Location
- → All Inclusive Rent
- ✓ Air-Conditioning

- ▼ Electric Charged Separately
- ✓ 220 Sq.ft of Space
- ✓ Ideal for 5-6 People
- → Dedicated Fibre Internet

To arrange an accompanied viewing please call our Centralised Hub on 01603 336116

GROUND FLOOR 220 Sq ft. OFFICE AVAILABLE. New Patrick's Yard is a beautifully restored OFFICE BUILDING dating back to 1912; upgraded with the very LATEST TECH and a blisteringly fast dedicated fibre INTERNET connection. Work faster and smarter from this fully managed flexible office space, leaving you to focus on what's important. Licences to occupy for 12 months at a time. ALL INCLUSIVE RENT with direct fibre connection to internet, PHONE system and Norwich number, HEATING and LIGHTING, shared KITCHEN and MEETING SPACE, ON SITE SHOWERS and CYCLE STORAGE, and AIR CONDITIONING. ELECTRIC charged separately.

## **LOCATION**

Located in the heart of Norwich City Centre within the hustle and bustle, close to the football ground, train station and Riverside complex. A number of pubs, cafes, restaurants, cinema and bars can be found along with a fantastic shopping outlet. Easy access to main road links can be found in particular the A11 and A47.