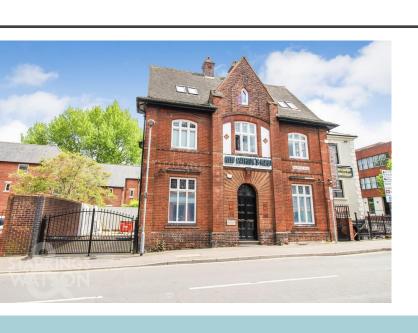

To arrange an accompanied viewing please call our Centralised Hub on 01603 336116

GROUND FLOOR 220 Sq ft. OFFICE AVAILABLE. New Patrick's Yard is a beautifully restored OFFICE BUILDING dating back to 1912; upgraded with the very LATEST TECH and a blisteringly fast dedicated fibre INTERNET connection. Work faster and smarter from this fully managed flexible office space, leaving you to focus on what's important. Licences to occupy for 12 months at a time. ALL INCLUSIVE RENT with direct fibre connection to internet, PHONE system and Norwich number, HEATING and LIGHTING, shared KITCHEN and MEETING SPACE, ON SITE SHOWERS and CYCLE STORAGE, and AIR CONDITIONING. ELECTRIC charged separately.

## **LOCATION**

Located in the heart of Norwich City Centre within the hustle and bustle, close to the football ground, train station and Riverside complex. A number of pubs, cafes, restaurants, cinema and bars can be found along with a fantastic shopping outlet. Easy access to main road links can be found in particular the A11 and A47.

## **DIRECTIONS**

You may wish to use your Sat-Nav (NR1 1NR), but to help...Heading out of Norwich City Centre on Prince of Wales Road, signposted to the Train Station, take the left hand turning onto Recorder Road, where the development can be found on the right hand side.