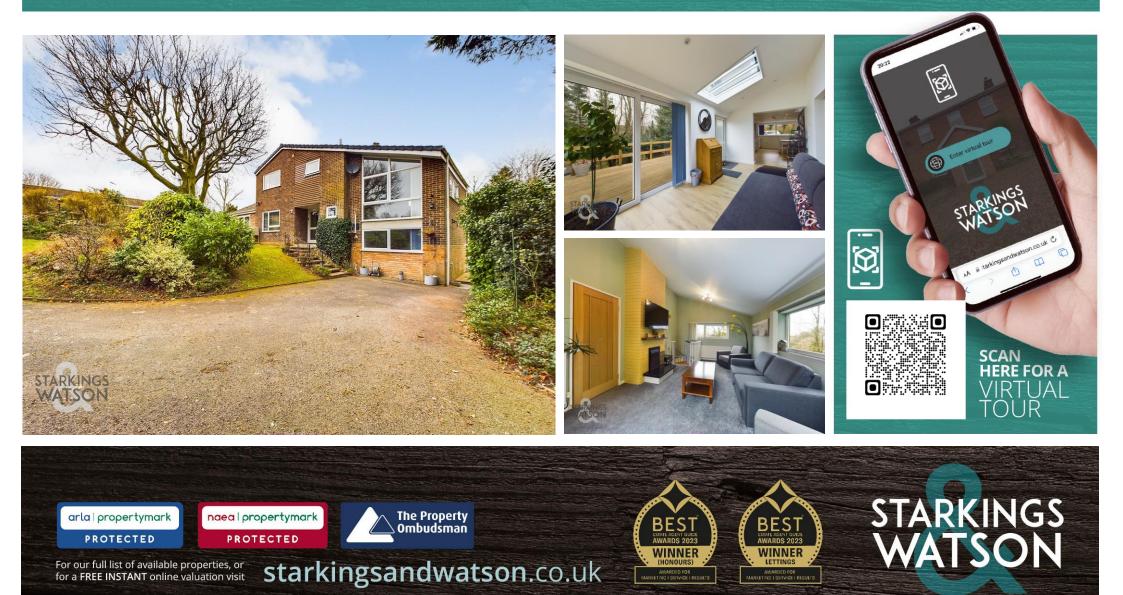

## WOODLAND DRIVE Bungay NR35 1PE

Freehold | Energy Efficienty Rating : D

To arrange an accompanied viewing please pop in or call us on 01986 490590

# FOR SALE PROPERTY

- Detached Family Home
- Unique Layout & Cleverly Extended
- Sought After Cul-De-Sac Location
- Elevated Position with Far Reaching Views
- Integral One Bedroom Annexe
- Three Receptions & Four Further Bedrooms
- Secluded & Private Garden Plot
- Feature Floating Deck Overlooking Gardens

#### **IN SUMMARY**

VENDOR FOUND. This UNIQUE DETACHED FAMILY HOME offers accommodation over three levels extending to approximately 1650 Sq. ft (stms) to include an INTEGRAL ONE BEDROOM ANNEXE as well as secluded WOODLAND STYLE GARDENS with ELEVATED DECKING perfect for outside entertaining. Located within the SOUGHT AFTER cul-de-sac location of WOODLAND DRIVE the property sits elevated with wonderful views from the upper floor across BUNGAY and the FIELDS beyond. The accommodation itself offers a kitchen and dining room as well as family room, study/bedroom and W.C on the ground floor. There is then a sitting room with THREE BEDROOMS and a family bathroom on the upper levels. The annexe can be accessed via a spiral staircase down from the main sitting room or externally, and offers an open plan SITTING/DINING/KITCHEN area, double bedroom and shower room. Externally, there is ample driveway parking and wrap around gardens over two levels including the elevated decking.

#### **SETTING THE SCENE**

Approached from the cul-de-sac, the property can be found tucked away at the bottom of the private cul-desac with a sweeping driveway providing off road parking for a number of vehicles as well a large lawned front garden. With mature planting and shrubs, as well as planted borders and a lovely space for table and chairs. there are steps and paved pathway leading to the covered main entrance door. From the driveway there is also access to the main side and rear gardens.