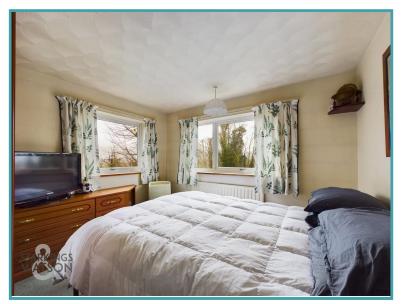

#### THE GRAND TOUR

The entrance hallway offers access to the upper levels as well as the W.C and study/bedroom to the rear, along with built-in storage. From the hallway you have access to the kitchen/dining room. The modern kitchen offers an integrated washer/dryer and built-in eye level double oven with electric hob and extractor fan over. There is also space for a double fridge freezer as well as white goods, and the dining table within the dining end. The room is dual aspect and also offers further built-in storage. This room opens into the family room with double doors leading onto the rear terrace and windows overlooking the front and side. Accessed from the hallway and up half a flight of stairs is the main sitting room. A lovely bright room with triple aspect and vaulted ceiling with feature fireplace and a spiral staircase leading down to the annexe. Continuing up the stairs you reach the landing providing access to the three bedrooms and family bathroom. There are two bedrooms to the rear both double with one benefiting from built-in storage and amazing far reaching views. The other bedroom is located to the front with built-in shower and two windows overlooking the front and side. The family bathroom provides a panelled bath with shower over, W.C and hand wash basin. This completes the accommodation to the main house. The annexe offers an open plan reception space with built-in storage and sliding doors onto the decking with a vaulted ceiling