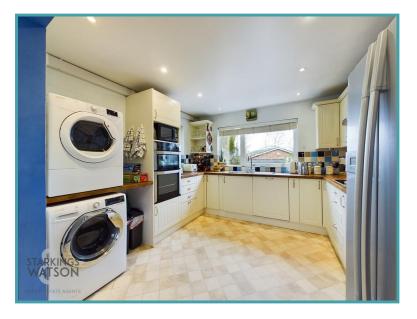

#### THE GRAND TOUR

The entrance hallway offers access to the upper levels as well as the W.C and study/bedroom to the rear, along with built-in storage. From the hallway you have access to the kitchen/dining room. The modern kitchen offers an integrated washer/dryer and built-in eye level double oven with electric hob and extractor fan over. There is also space for a double fridge freezer as well as white goods, and the dining table within the dining end. The room is dual aspect and also offers further built-in storage. This room opens into the family room with double doors leading onto the rear terrace and windows overlooking the front and side. Accessed from the hallway and up half a flight of stairs is the main sitting room. A lovely bright room with triple aspect and vaulted ceiling with feature fireplace and a spiral staircase leading down to the annexe. Continuing up the stairs you reach the landing providing access to the three bedrooms and family bathroom. There are two bedrooms to the rear both double with one benefiting from built-in storage and amazing far reaching views. The other bedroom is located to the front with built-in shower and two windows overlooking the front and side. The family bathroom provides a panelled bath with shower over, W.C and hand wash basin. This completes the accommodation to the main house. The annexe offers an open plan reception space with built-in storage and sliding doors onto the decking with a vaulted ceiling