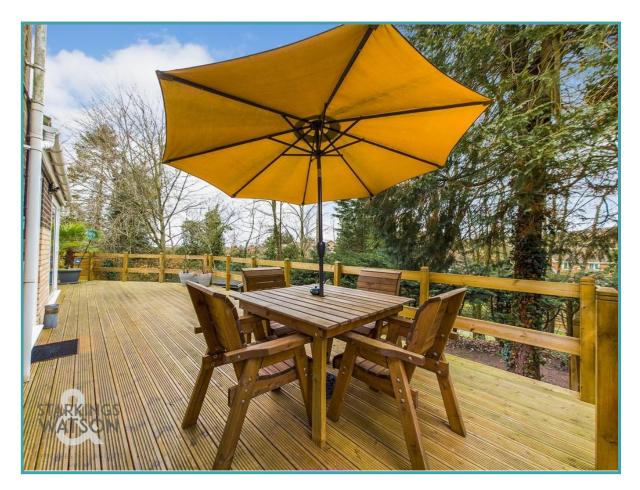

#### THE GREAT OUTDOORS

This unique property has been cleverly built into the undulating terrain overlooking Bungay meaning the gardens are laid out over a few different levels. The garden itself has a woodland feel, offering a good degree of privacy. The front gardens as previously mentioned are laid to lawn with lots of mature planting. Leading from the annexe there is a wonderfully constructed elevated decked terrace providing the perfect spot for outside entertaining. From the deck there are steps leading down to the lower level of garden offering another patio area and further grassed woodlands with the addition of a summer house. To the rear of the house accessed from the family room is a private paved terrace.