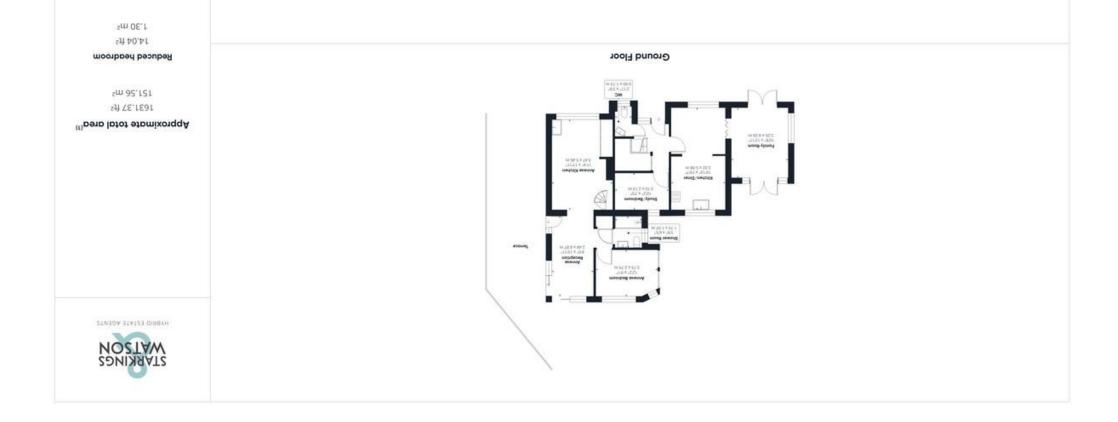

#### **IN SUMMARY**

VENDOR FOUND. This UNIQUE DETACHED FAMILY HOME offers accommodation over three levels extending to approximately 1650 Sq. ft (stms) to include an INTEGRAL ONE BEDROOM ANNEXE as well as secluded WOODLAND STYLE GARDENS with ELEVATED DECKING perfect for outside entertaining. Located within the SOUGHT AFTER cul-de-sac location of WOODLAND DRIVE the property sits elevated with wonderful views from the upper floor across BUNGAY and the FIELDS beyond. The accommodation itself offers a kitchen and dining room as well as family room, study/bedroom and W.C on the ground floor. There is then a sitting room with THREE BEDROOMS and a family bathroom on the upper levels. The annexe can be accessed via a spiral staircase down from the main sitting room or externally, and offers an open plan SITTING/DINING/KITCHEN area, double bedroom and shower room. Externally, there is ample driveway parking and wrap around gardens over two levels including the elevated decking.

#### THE GRAND TOUR

The entrance hallway offers access to the upper levels as well as the W.C and study/bedroom to the rear, along with built-in storage. From the hallway you have access to the kitchen/dining room. The modern kitchen offers an integrated washer/dryer and built-in eye level double oven with electric hob and extractor fan over. There is also space for a double fridge freezer as well as white goods, and the dining table within the dining end. The room is dual aspect and also offers further built-in storage. This room opens into the family room with double doors leading onto the rear terrace and windows overlooking the front and side. Accessed from the hallway and up half a flight of stairs is the main sitting room. A lovely bright room with triple aspect and vaulted ceiling with feature fireplace and a spiral staircase leading down to the annexe. Continuing up the stairs you reach the landing providing access to the three bedrooms and family bathroom. There are two bedrooms to the rear both double with one benefiting from built-in storage and amazing far reaching views. The other bedroom is located to the front with built-in shower and two windows overlooking the front and side. The family bathroom provides a panelled bath with shower over, W.C and hand wash basin. This completes the accommodation to the main house. The annexe offers an open plan reception space with built-in storage and sliding doors onto the decking with a vaulted ceiling

### starkingsandwatson.co.uk

second bill the second second second second (1)

moorbearl bacubash (...) (/150.45/m2.1 wolad)

While every attempt has been made to ensure accuracy, all measurements are approximate, not to scale. This floor plan is for illustrative purposes only.