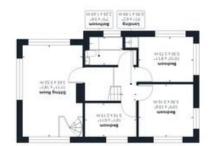

#### THE GRAND TOUR

The entrance hallway offers access to the upper levels as well as the W.C and study/bedroom to the rear, along with built-in storage. From the hallway you have access to the kitchen/dining room. The modern kitchen offers an integrated washer/dryer and built-in eye level double oven with electric hob and extractor fan over. There is also space for a double fridge freezer as well as white goods, and the dining table within the dining end. The room is dual aspect and also offers further built-in storage. This room opens into the family room with double doors leading onto the rear terrace and windows overlooking the front and side. Accessed from the hallway and up half a flight of stairs is the main sitting room. A lovely bright room with triple aspect and vaulted ceiling with feature fireplace and a spiral staircase leading down to the annexe. Continuing up the stairs you reach the landing providing access to the three bedrooms and family bathroom. There are two bedrooms to the rear both double with one benefiting from built-in storage and amazing far reaching views. The other bedroom is located to the front with built-in shower and two windows overlooking the front and side. The family bathroom provides a panelled bath with shower over, W.C and hand wash basin. This completes the accommodation to the main house. The annexe offers an open plan reception space with built-in storage and sliding doors onto the decking with a vaulted ceiling

### starkingsandwatson.co.uk

second bill the second second second second (1)

moorbearl bacubash (...) (/150.45/m2.1 wolad)

While every attempt has been made to ensure accuracy, all measurements are approximate, not to scale. This floor plan is for illustrative purposes only.