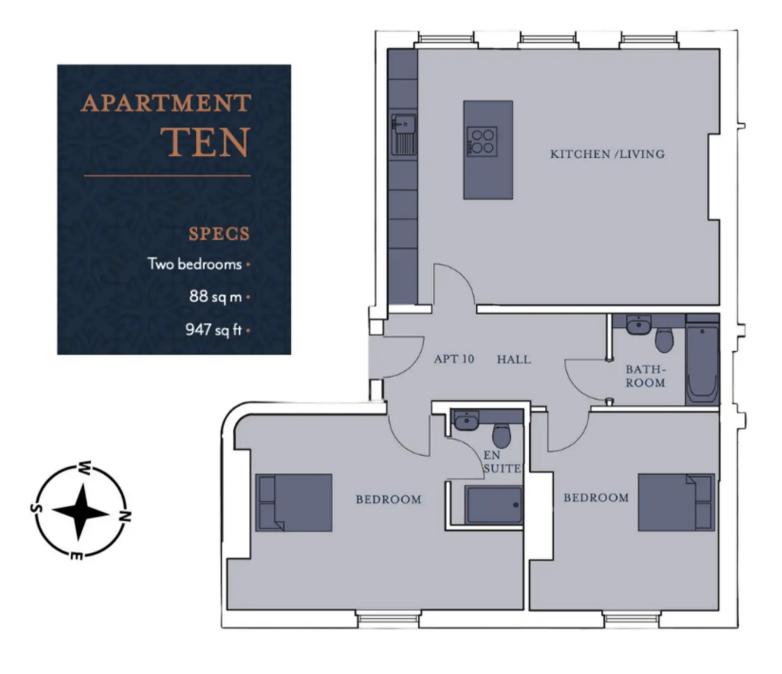

Apartment 10 is accessed by the south wing's extremely impressive communal wrap-around staircase to the landing area which provides access to apartments 9 & 10.

The internal apartment hall leads to the open plan kitchen/dining/living room, master bedroom, bedroom two and bathroom.

The kitchen area is fitted with fully integrated Bosch appliances, a one-and-a-half stainless steel sink with brushed fittings, and an island which incorporates space for bar stools. The living area features three stunning sash windows, Karndean flooring, a high-speed fibre internet connection and a Virgin/Freeview TV connection.

The principal bedroom is a wonderfully spacious room with ample space for a king-sized bed and wardrobes. Off of the bedroom is an en-suite shower room with Porcelanosa tiling. Bedroom two is also a double room with old-school radiators. The bathroom comprises a bath with a shower connection over, a centrally mounted mixer tap, wash hand basin, WC, chrome heated towel rail and Porcelanosa tiling.

In addition, residents benefit from an enclosed, private courtyard, a bike store and gated parking available with some apartments by separate negotiation.