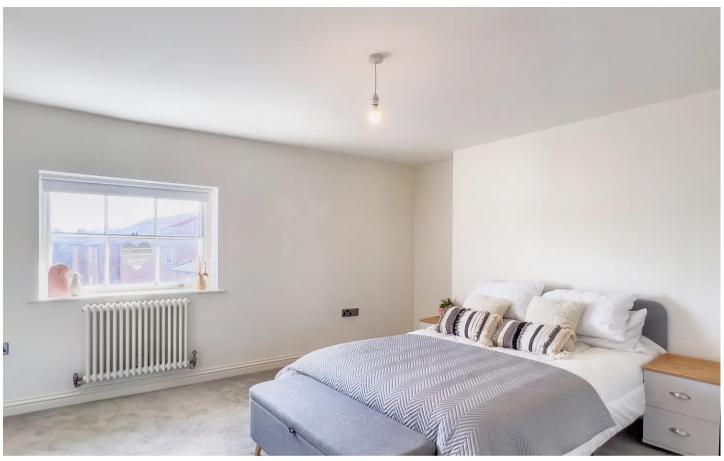

The principal bedroom is a wonderfully spacious room with ample space for a king-sized bed and wardrobes. Off of the bedroom is an en-suite shower room with Porcelanosa tiling. Bedroom two is also a double room with old-school radiators. The bathroom comprises a bath with a shower connection over, a centrally mounted mixer tap, wash hand basin, WC, chrome heated towel rail and Porcelanosa tiling.