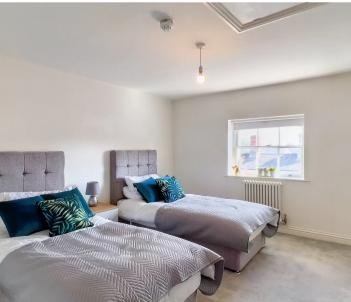

The principal bedroom is a wonderfully spacious room with ample space for a king-sized bed and wardrobes. Off of the bedroom is an en-suite shower room with Porcelanosa tiling. Bedroom two is also a double room with old-school radiators. The bathroom comprises a bath with a shower connection over, a centrally mounted mixer tap, wash hand basin, WC, chrome heated towel rail and Porcelanosa tiling.