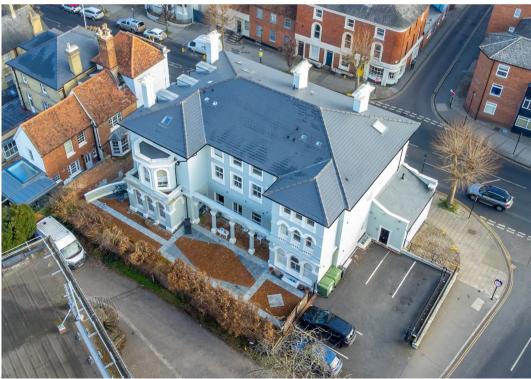

## Flat 10

Hill House, Saffron Walden

10 Hill House is a modern two-bedroom apartment that is one of eleven apartments that have been expertly restored as part of the renovation project at Hill House in 2019. Hill House was once home to 'Mr Saffron Walden', George Stacey Gibson and the building has now been returned to its former glory following the restoration. Hill House has been sensitively modernised throughout, and the communal areas pay homage to the building's fascinating history and feature the grand original staircase.