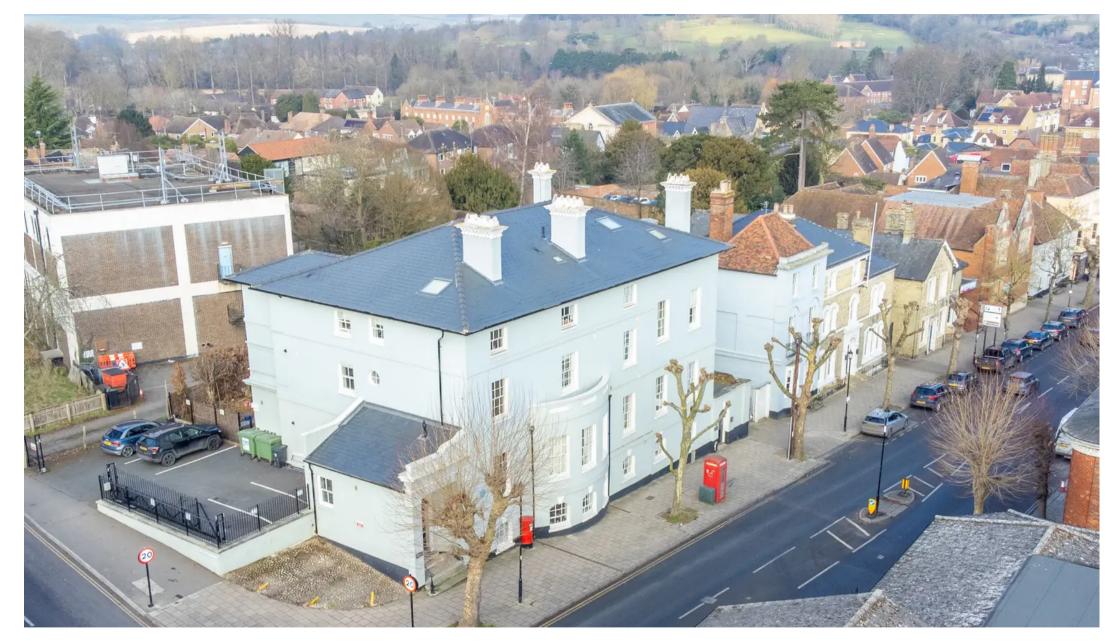

## Flat 10

Hill House, Saffron Walden

10 Hill House is a modern two-bedroom apartment that is one of eleven apartments that have been expertly restored as part of the renovation project at Hill House in 2019. Hill House was once home to 'Mr Saffron Walden', George Stacey Gibson and the building has now been returned to its former glory following the restoration. Hill House has been sensitively modernised throughout, and the communal areas pay homage to the building's fascinating history and feature the grand original staircase.