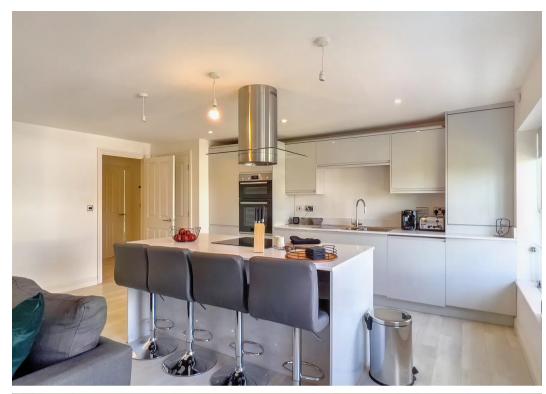

The kitchen area is fitted with fully integrated Bosch appliances, a one-and-a-half stainless steel sink with brushed fittings, and an island which incorporates space for bar stools. The living area features three stunning sash windows, Karndean flooring, a high-speed fibre internet connection and a Virgin/Freeview TV connection.