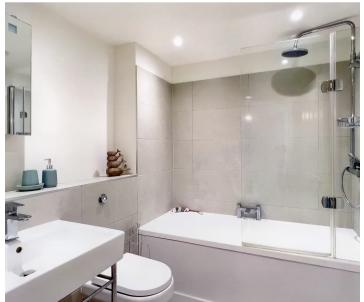

The principal bedroom is a wonderfully spacious room with ample space for a king-sized bed and wardrobes. Off of the bedroom is an en-suite shower room with Porcelanosa tiling. Bedroom two is also a double room with old-school radiators. The bathroom comprises a bath with a shower connection over, a centrally mounted mixer tap, wash hand basin, WC, chrome heated towel rail and Porcelanosa tiling.