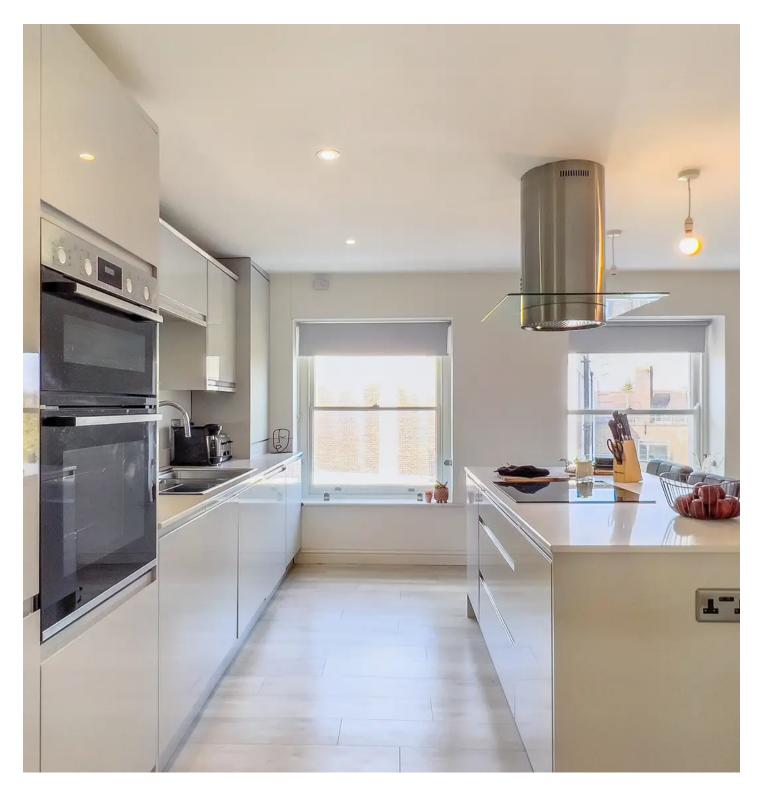

The kitchen area is fitted with fully integrated Bosch appliances, a one-and-a-half stainless steel sink with brushed fittings, and an island which incorporates space for bar stools. The living area features three stunning sash windows, Karndean flooring, a high-speed fibre internet connection and a Virgin/Freeview TV connection.