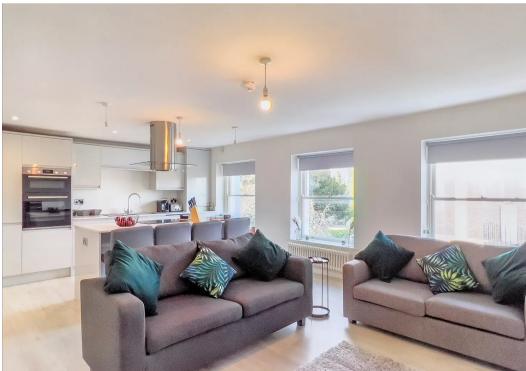

The kitchen area is fitted with fully integrated Bosch appliances, a one-and-a-half stainless steel sink with brushed fittings, and an island which incorporates space for bar stools. The living area features three stunning sash windows, Karndean flooring, a high-speed fibre internet connection and a Virgin/Freeview TV connection.