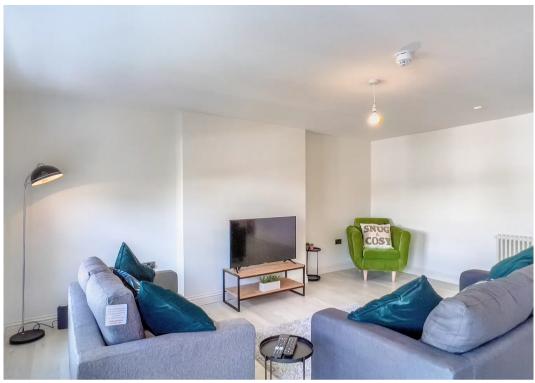

Apartment 10 is accessed by the south wing's extremely impressive communal wrap-around staircase to the landing area which provides access to apartments 9 & 10.

The internal apartment hall leads to the open plan kitchen/dining/living room, master bedroom, bedroom two and bathroom.

The kitchen area is fitted with fully integrated Bosch appliances, a one-and-a-half stainless steel sink with brushed fittings, and an island which incorporates space for bar stools. The living area features three stunning sash windows, Karndean flooring, a high-speed fibre internet connection and a Virgin/Freeview TV connection.