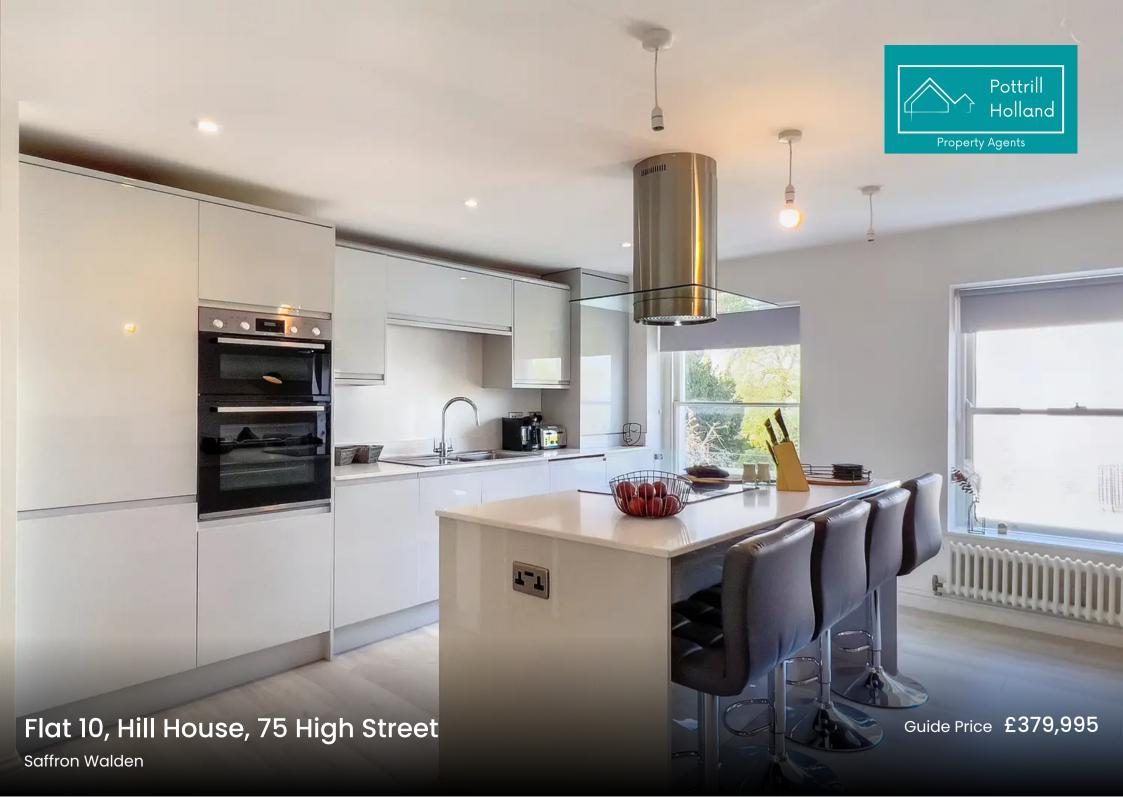

The kitchen area is fitted with fully integrated Bosch appliances, a one-and-a-half stainless steel sink with brushed fittings, and an island which incorporates space for bar stools. The living area features three stunning sash windows, Karndean flooring, a high-speed fibre internet connection and a Virgin/Freeview TV connection.