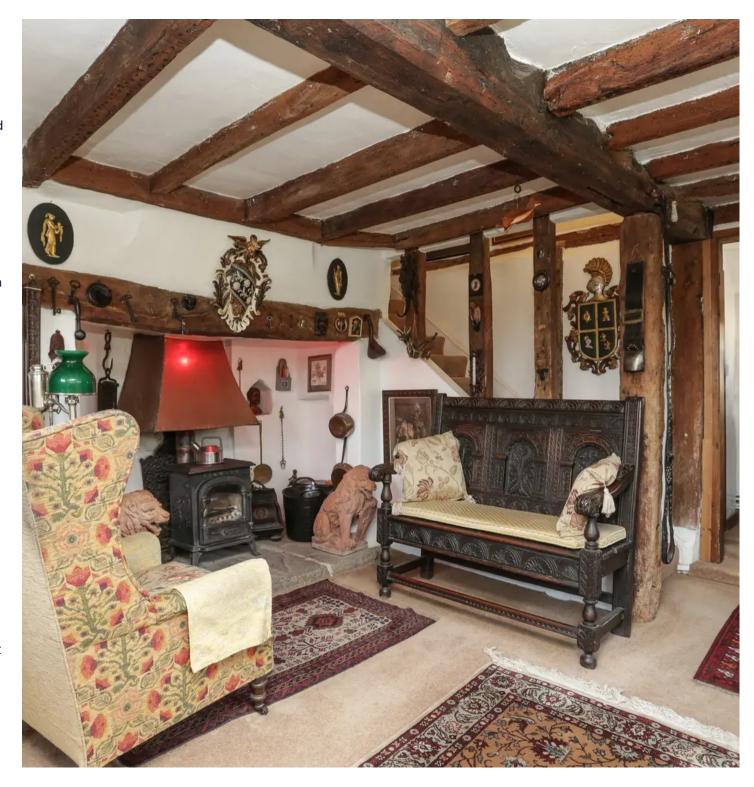

## Woodbine Cottage Church Street

Woodnesborough, Sandwich

Woodbine Cottage is a stunning three bed thatched roof cottage which is a unique and charming property that offers a perfect blend of traditional character and modern living. With its beautiful thatched roof, this property boasts an idyllic countryside setting that is truly unforgettable. The property boasts three spacious bedrooms, two with their own en-suite bathrooms, providing ultimate comfort and privacy. The open plan modern kitchen diner is a real highlight, perfect for entertaining or cooking up a storm with friends and family. With a large garden and plenty of outdoor space, you'll never run out of room for relaxing in the sun. The cottage is also incredibly practical, with ample parking for up to ten cars and a car port for even more storage space. Whether you're looking for a family home or a relaxing retreat, this property has everything you could ever need. Don't miss this unique opportunity to own a piece of history in the heart of the countryside.

- Modern Open Plan Kitchen Diner
- Large Garden With Three Outbuildings
- 17th Century Thatched Cottage
- Three Bedroom Detached Thatched Cottage
- Inglenook Fireplace And Period Wooden Beams Throughout
- Off Street Parking For Multiple Cars With A Car Port

## **Ground Floor**

Porch

**Sitting Room** 

Dimensions: 4.24m x 3.66m (13'11 x 12'0).

**Shower Room** 

Dimensions: 2.5 x 1.2 (8'2" x 3'11").

**Reception Room** 

Dimensions: 4.78m x 3.89m (15'8" x 12'9").