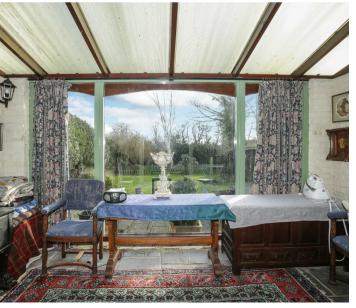

**Living Room** 

Dimensions: 4.60m x 4.24m (15'1 x 13'11).

Garden Room

Dimensions: 3.99m x 2.31m (13'1 x 7'7).

Kitchen / Diner

Dimensions: 7.19m x 4.24m (23'7 x 13'11).

**First Floor** 

Landing