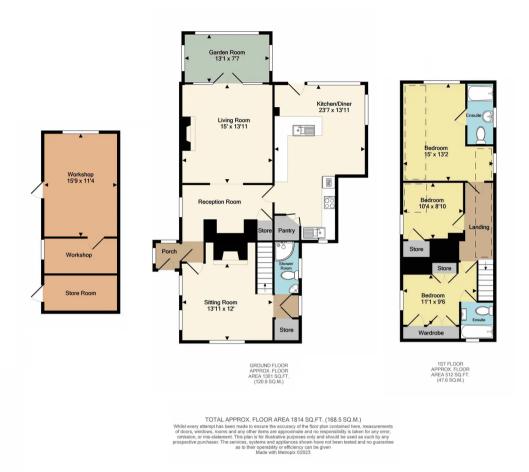

## **Ground Floor**

Porch

**Sitting Room** 

Dimensions: 4.24m x 3.66m (13'11 x 12'0).

**Shower Room** 

Dimensions: 2.5 x 1.2 (8'2" x 3'11").

**Reception Room** 

Dimensions: 4.78m x 3.89m (15'8" x 12'9").

**Living Room** 

Dimensions: 4.60m x 4.24m (15'1 x 13'11).

Garden Room

Dimensions: 3.99m x 2.31m (13'1 x 7'7).

Kitchen / Diner

Dimensions: 7.19m x 4.24m (23'7 x 13'11).

**First Floor** 

Landing

**Bedroom One** 

Dimensions: 4.57m x 4.01m (15'0 x 13'2).

**En-Suite** 

**Bedroom Two** 

Dimensions: 3.38m x 2.90m (11'1 x 9'6).

**En-Suite** 

Dimensions: 1.78m x 1.68m (5'10" x 5'6").

**Bedroom Three** 

Dimensions: 3.15m x 2.69m (10'4 x 8'10).