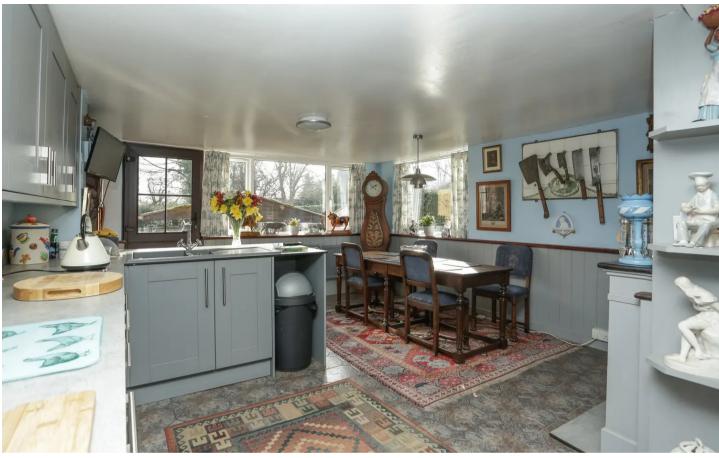

## Woodbine Cottage Church Street

Woodnesborough, Sandwich

Woodbine Cottage is a stunning three bed thatched roof cottage which is a unique and charming property that offers a perfect blend of traditional character and modern living. With its beautiful thatched roof, this property boasts an idyllic countryside setting that is truly unforgettable. The property boasts three spacious bedrooms, two with their own en-suite bathrooms, providing ultimate comfort and privacy. The open plan modern kitchen diner is a real highlight, perfect for entertaining or cooking up a storm with friends and family. With a large garden and plenty of outdoor space, you'll never run out of room for relaxing in the sun. The cottage is also incredibly practical, with ample parking for up to ten cars and a car port for even more storage space. Whether you're looking for a family home or a relaxing retreat, this property has everything you could ever need. Don't miss this unique opportunity to own a piece of history in the heart of the countryside.

**Living Room** 

Dimensions: 4.60m x 4.24m (15'1 x 13'11).

Garden Room

Dimensions: 3.99m x 2.31m (13'1 x 7'7).

Kitchen / Diner

Dimensions: 7.19m x 4.24m (23'7 x 13'11).

**First Floor** 

Landing