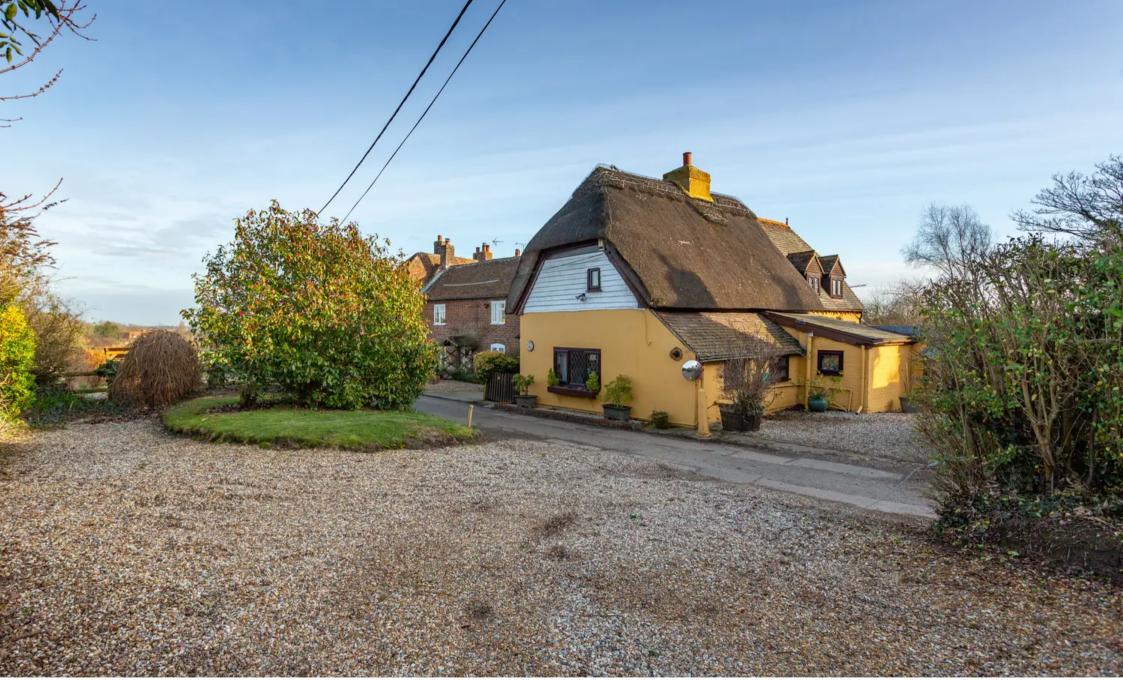

Woodbine Cottage Church Street, Woodnesborough £625,000

## Woodbine Cottage Church Street

Woodnesborough, Sandwich

Woodbine Cottage is a stunning three bed thatched roof cottage which is a unique and charming property that offers a perfect blend of traditional character and modern living. With its beautiful thatched roof, this property boasts an idyllic countryside setting that is truly unforgettable. The property boasts three spacious bedrooms, two with their own en-suite bathrooms, providing ultimate comfort and privacy. The open plan modern kitchen diner is a real highlight, perfect for entertaining or cooking up a storm with friends and family. With a large garden and plenty of outdoor space, you'll never run out of room for relaxing in the sun. The cottage is also incredibly practical, with ample parking for up to ten cars and a car port for even more storage space. Whether you're looking for a family home or a relaxing retreat, this property has everything you could ever need. Don't miss this unique opportunity to own a piece of history in the heart of the countryside.

- Modern Open Plan Kitchen Diner
- Large Garden With Three Outbuildings
- 17th Century Thatched Cottage
- Three Bedroom Detached Thatched Cottage
- Inglenook Fireplace And Period Wooden Beams Throughout
- Off Street Parking For Multiple Cars With A Car Port