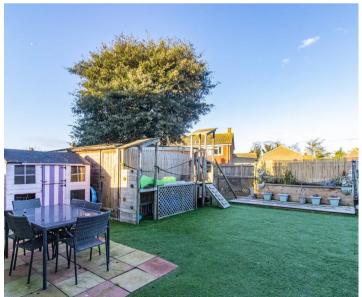

26 Laleham Road, Margate £350,000



# 26 Laleham Road

Margate, Margate

Tenure: Freehold

- Good Condition Throughout
- Semi-Detached
- Great Location
- Enclosed Garden
- Close To Local Amenities
- Three Bedrooms
- Off Street Parking









## External

### Front Room

Dimensions: 4.27m x 3.35m (14'37 x 11'93).

## Bathroom

Dimensions: 2.13m x 1.52m (7'89 x 5'44).

## Rear Garden

## **Bedroom Three**

Dimensions: 3.35m x 2.44m (11'50 x 8'88).

#### w/c

Dimensions: 1.52m x 0.61m (5'22 x 2'57).

## Kitchen

Dimensions: 3.35m x 3.05m (11'80 x 10'41).

## **Bedroom Two**

Dimensions: 3.05m x 3.05m (10'71 x 10'57).

## Bedroom One

Dimensions: 3.66m x 3.71m (12'39 x 12'02).





# Miles & Barr

155-157 Northdown Road, Cliftonville - CT9 2QY

01843 231 222

cliftonville@milesandbarr.co.uk

www.milesandbarr.co.uk/

We have not carried out a structural survey, appliances & services are untested, dimensions are approximate, floor plans are not to scale. Legal advice should be taken to verify fixtures/fittings/planning/alteratio