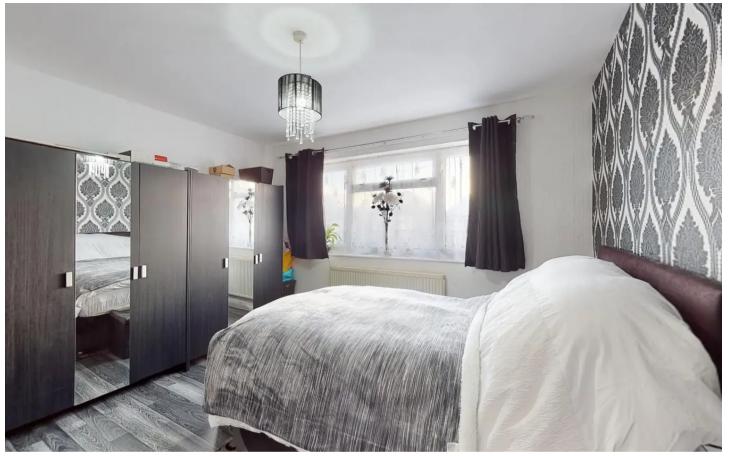

## Bedroom One

Dimensions: 3.66m x 3.71m (12'39 x 12'02).

## **Bedroom Two**

Dimensions: 3.05m x 3.05m (10'71 x 10'57).

## **Bedroom Three**

Dimensions: 3.35m x 2.44m (11'50 x 8'88).