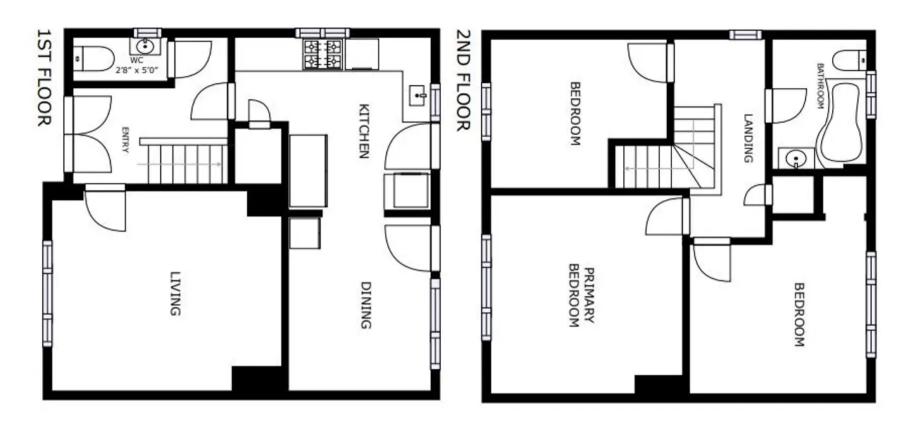

### Front Room

Dimensions: 4.27m x 3.35m (14'37 x 11'93).

## Bathroom

Dimensions: 2.13m x 1.52m (7'89 x 5'44).

## **Bedroom Three**

Dimensions: 3.35m x 2.44m (11'50 x 8'88).

#### w/c

Dimensions: 1.52m x 0.61m (5'22 x 2'57).

## Kitchen

Dimensions: 3.35m x 3.05m (11'80 x 10'41).

## **Bedroom Two**

Dimensions: 3.05m x 3.05m (10'71 x 10'57).

## Bedroom One

Dimensions: 3.66m x 3.71m (12'39 x 12'02).