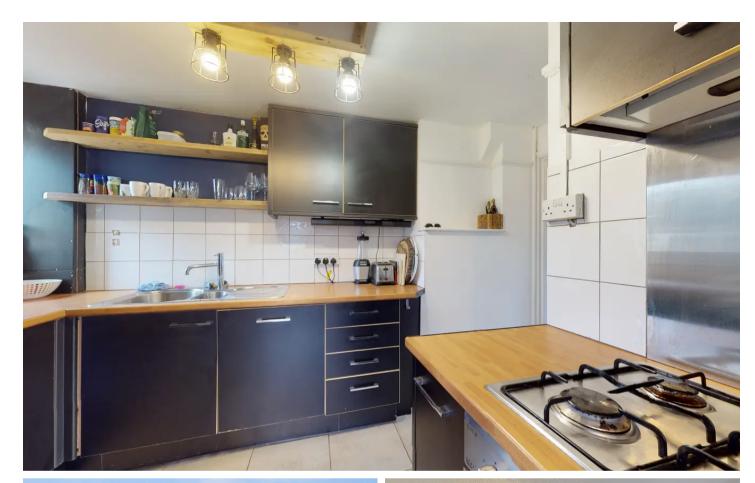

In its current layout the property comprises of an Entrance Hallway which leads to the Lounge, there is also a kitchen which leads to the dining room and onto the Garden. On the first floor there are three double bedrooms and a family bathroom.

## **Ground Floor**

**Lounge** 10' 9" x 19' 5" (3.28m x 5.92m)

Kitchen Dimensions: 3.61m x 2.34m narrowing to 1.40m (11'10 x 7'08 nar.

**Dining Room** Dimensions: 2.72m x 3.07m (8'11 x 10'01).

**First Floor** 