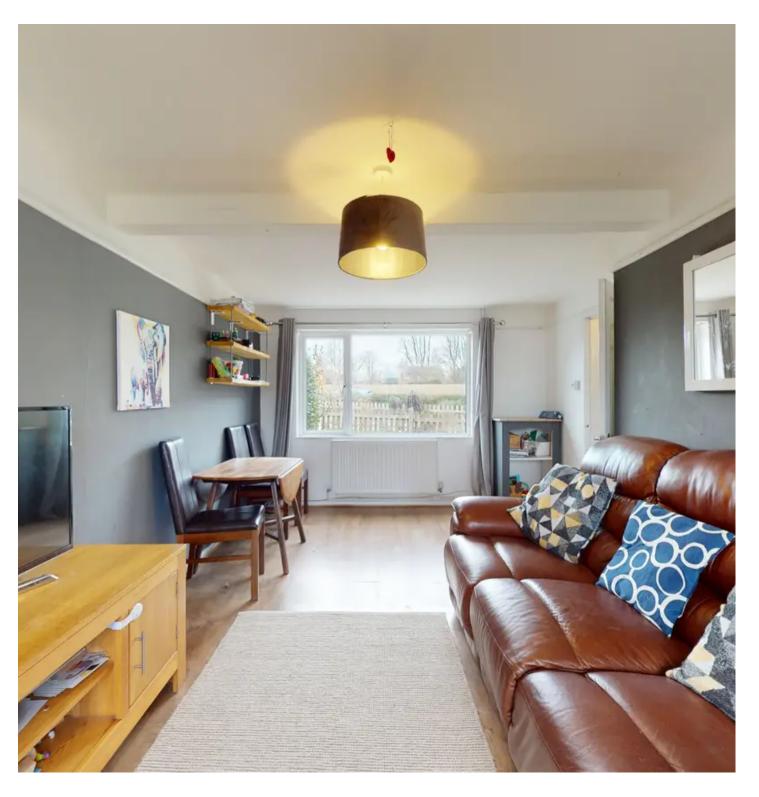

In its current layout the property comprises of an Entrance Hallway which leads to the Lounge, there is also a kitchen which leads to the dining room and onto the Garden. On the first floor there are three double bedrooms and a family bathroom.

## **Ground Floor**

**Lounge** 10' 9" x 19' 5" (3.28m x 5.92m)

Kitchen Dimensions: 3.61m x 2.34m narrowing to 1.40m (11'10 x 7'08 nar.

**Dining Room** Dimensions: 2.72m x 3.07m (8'11 x 10'01).

**First Floor** 