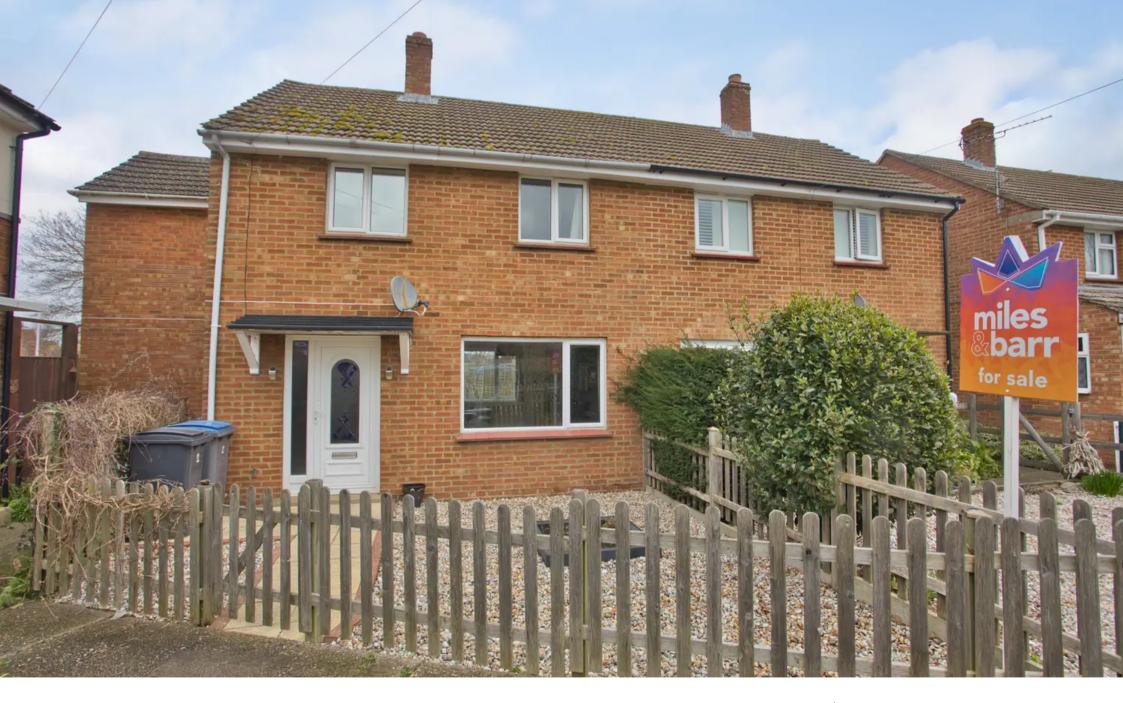

## Eastry, Sandwich

Miles and Barr are presenting to the market this Three Bedroom Semi-Detached Property in Cooks Lea in Eastry.

The property is close to local transport links, schools and amenities therefore making it an ideal investment opportunity or first home.

In its current layout the property comprises of an Entrance Hallway which leads to the Lounge, there is also a kitchen which leads to the dining room and onto the Garden. On the first floor there are three double bedrooms and a family bathroom.

Externally the property boasts a good sized rear garden with rear access.

Viewings can be arranged by calling Miles and Barr who are acting as Sole Agents.

- Semi-Detached Home
- Good Condition Throughout
- Two Reception Rooms
- Requiring Refurbishment
- Large Garden
- Three Double Bedrooms