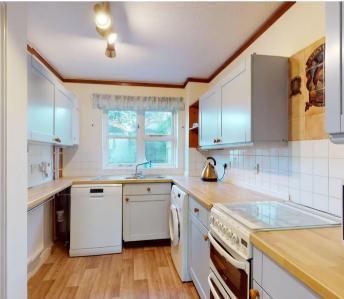

## Entrance

Shower Room

6' 6" x 6' 8" (1.98m x 2.03m)

Dining Area

11' 6" x 11' 2" (3.51m x 3.4m)

Kitchen

12' 7" x 6' 10" (3.84m x 2.08m)

Living Room