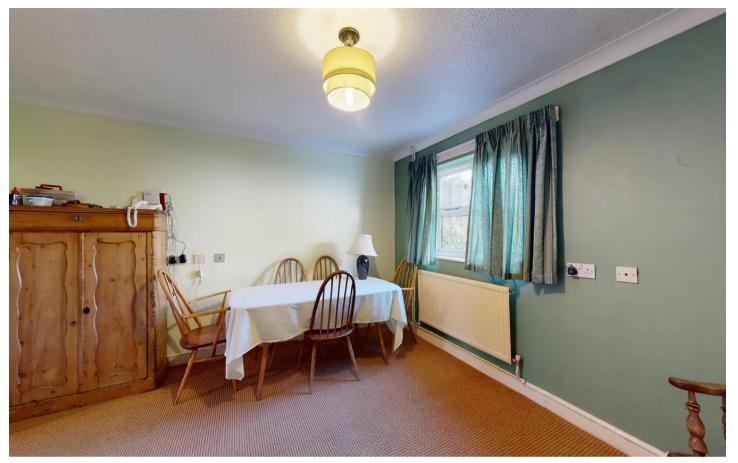

## Entrance

Shower Room

6' 6" x 6' 8" (1.98m x 2.03m)

Dining Area

11' 6" x 11' 2" (3.51m x 3.4m)

Kitchen

12' 7" x 6' 10" (3.84m x 2.08m)

Living Room