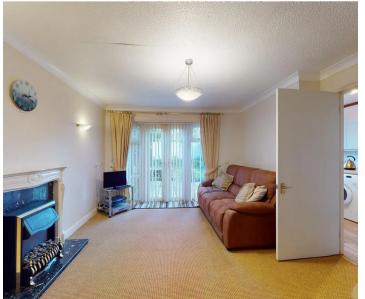

14' 11" x 11' 8" (4.55m x 3.56m)

Bedroom One

11' 4" x 11' 1" (3.45m x 3.38m)

**Ensuite** 

8' 2" x 6' 4" (2.49m x 1.93m)

Bedroom Two

12' 4" x 6' 11" (3.76m x 2.11m)

FLOOR 2