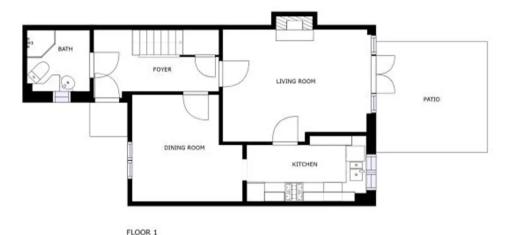

## Entrance

Shower Room

6' 6" x 6' 8" (1.98m x 2.03m)

Dining Area

11' 6" x 11' 2" (3.51m x 3.4m)

Kitchen

12' 7" x 6' 10" (3.84m x 2.08m)

Living Room

GROSS INTERNAL AREA
FLOOR 1: 534 sq. ft, FLOOR 2: 532 sq. ft
EXCLUDED AREAS: , PATIO: 138 sq. ft
REDUCED MEADROOM BELOW 1.5M: 16 sq. ft
TOTAL: 886 sq. ft

ELZES AND DIMENSIONS ARE APPROXIMATE. ACTUAL MAY WARN