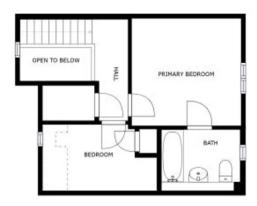

## Entrance

Shower Room

6' 6" x 6' 8" (1.98m x 2.03m)

Dining Area

11' 6" x 11' 2" (3.51m x 3.4m)

Kitchen

12' 7" x 6' 10" (3.84m x 2.08m)

Living Room

14' 11" x 11' 8" (4.55m x 3.56m)

Bedroom One

11' 4" x 11' 1" (3.45m x 3.38m)

**Ensuite** 

8' 2" x 6' 4" (2.49m x 1.93m)

Bedroom Two

12' 4" x 6' 11" (3.76m x 2.11m)

FLOOR 2

GROSS INTERNAL AREA
FLOOR 1: 534 sq. ft, FLOOR 2: 532 sq. ft
EXCLUDED AREAS: , PATIO: 138 sq. ft
REDUCED MEADROOM BELOW 1.5M: 16 sq. ft
TOTAL: 886 sq. ft

ELZES AND DIMENSIONS ARE APPROXIMATE. ACTUAL MAY WARN