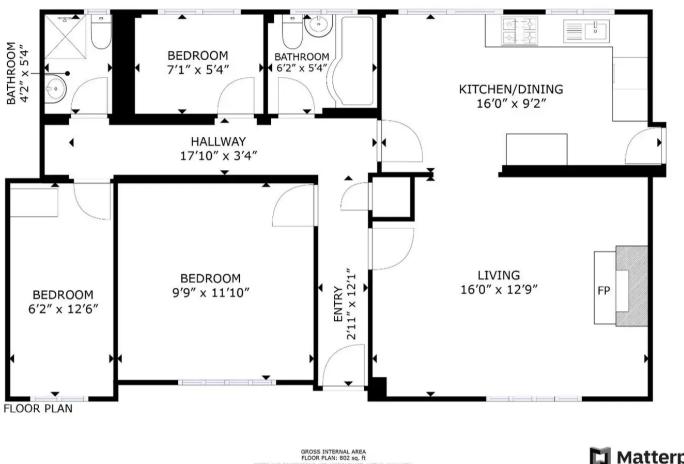

### 14 Patterson Close

Deal, Deal

Miles and Barr are delighted to be presenting to the market this Three Bedroom Detached Bungalow in Patterson Close in Deal. The property is just a short walking distance to local shops and amenities, a local bus route and Walmer train station which offers high speed rail links to London St Pancras. Inside the property you'll find three double bedrooms at the front, the master bedroom benefits from built in storage. There is also a shower room with and other bathroom, Kitchen diner that looks out to the rear garden. There is a good sized lounge. The property comes with off street parking for multiple cars. There is a good sized rear garden which is mainly laid to lawn with a patio area. There is a garage and shed in the rear garden. Viewings can be arranged by calling Miles and Barr.

#### **Bedroom Two**

Dimensions: 2.29m x 1.78m (7'6 x 5'10).

#### Bedroom

Dimensions: 3.81m x 2.08m (12'5" x 6'9").

#### Lounge

Dimensions: 4.85m x 3.89m (15'10" x 12'9").

#### Kitchen

Dimensions: 4.80m x 2.77m (15'8" x 9'1").

#### **Bathroom Three**

Dimensions: 1.85m x 1.73m (6'1 x 5'8).

#### **Bedroom One**

Dimensions: 3.58m x 3.18m (11'8" x 10'5").