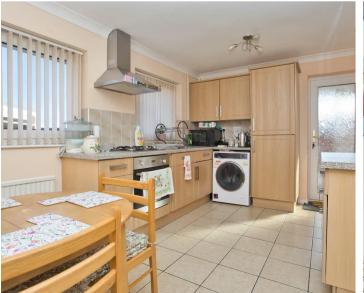

a short walking distance to local shops and amenities, a local bus route and Walmer train station which offers high speed rail links to London St Pancras. Inside the property you'll find three double bedrooms at the front, the master bedroom benefits from built in storage. There is also a shower room with and other bathroom, Kitchen diner that looks out to the rear garden. There is a good sized lounge. The property comes with off street parking for multiple cars. There is a good sized rear garden which is mainly laid to lawn with a patio area. There is a garage and shed in the rear garden. Viewings can be arranged by calling Miles and Barr.

- Detached Bungalow
- Excellent Transport Links
- Close to Local Amenities
- separate lounge
- Garage and Off Road Parking
- Two Double Bedrooms









#### External

#### **Shower Room**

#### **Bedroom Two**

Dimensions: 2.29m x 1.78m (7'6 x 5'10).

#### Bedroom

Dimensions: 3.81m x 2.08m (12'5" x 6'9").

#### Lounge

Dimensions: 4.85m x 3.89m (15'10" x 12'9").

#### Entrance

#### Kitchen

Dimensions: 4.80m x 2.77m (15'8" x 9'1").

#### **Bathroom Three**

Dimensions: 1.85m x 1.73m (6'1 x 5'8).

#### **Bedroom One**

Dimensions: 3.58m x 3.18m (11'8" x 10'5").

#### Rear Garden



## Miles and Barr

30 Queen Street, Deal - CT14 6ET

01304 800 555

deal@milesandbarr.co.uk

www.milesandbarr.co.uk/

# Matterport

We have not carried out a structural survey, appliances & services are untested, dimensions are approximate, floor plans are not to scale. Legal advice should be taken to verify fixtures/fittings/planning/alterations and/or le