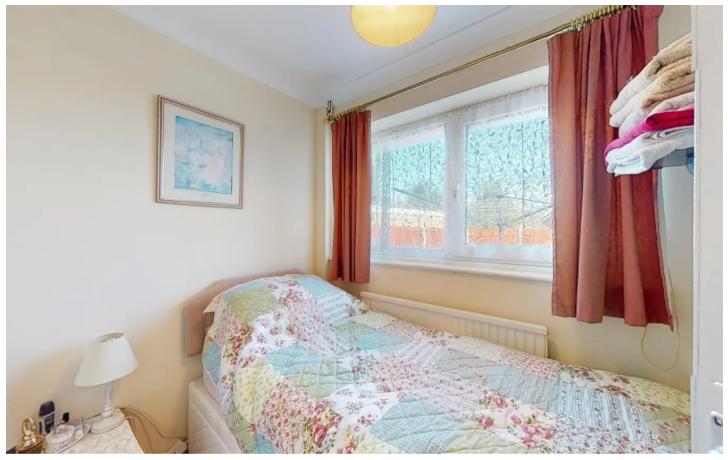

#### **Bedroom Two**

Dimensions: 2.29m x 1.78m (7'6 x 5'10).

#### Bedroom

Dimensions: 3.81m x 2.08m (12'5" x 6'9").

#### **Bedroom One**

Dimensions: 3.58m x 3.18m (11'8" x 10'5").