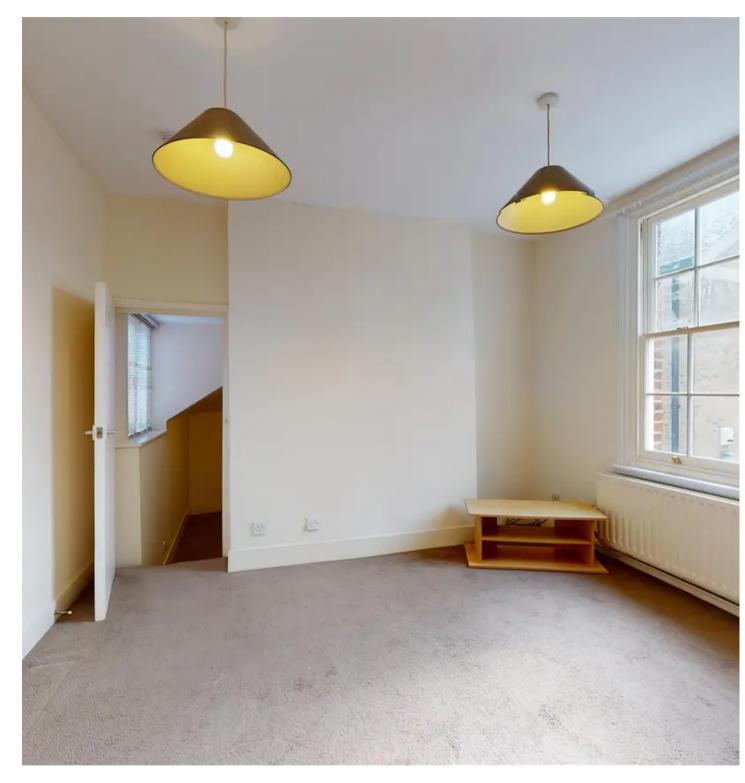

# Lounge

Dimensions: 3.48m x 2.87m (11'05 x 9'05).

# Bedroom One

Dimensions: 3.45m x 3.10m (11'04 x 10'02).

## **Bedroom Two**

Dimensions: 3.30m x 3.15m (10'10 x 10'04).