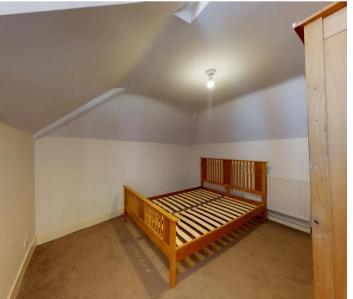

# Bedroom One

Dimensions: 3.45m x 3.10m (11'04 x 10'02).

## **Bedroom Two**

Dimensions: 3.30m x 3.15m (10'10 x 10'04).