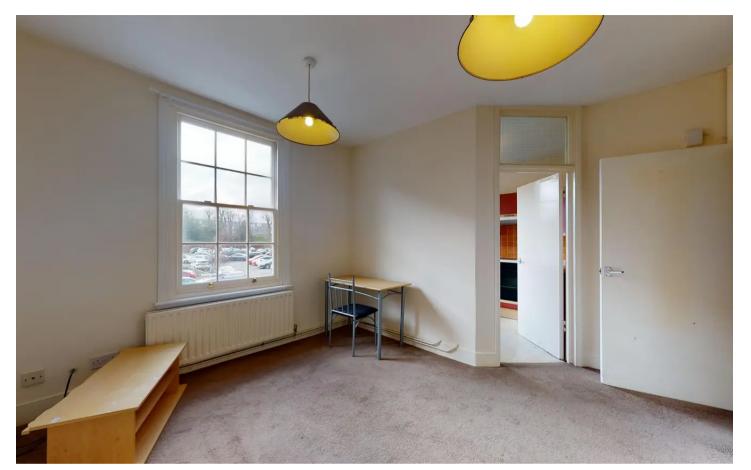

# Bedroom One

Dimensions: 3.45m x 3.10m (11'04 x 10'02).

## **Bedroom Two**

Dimensions: 3.30m x 3.15m (10'10 x 10'04).