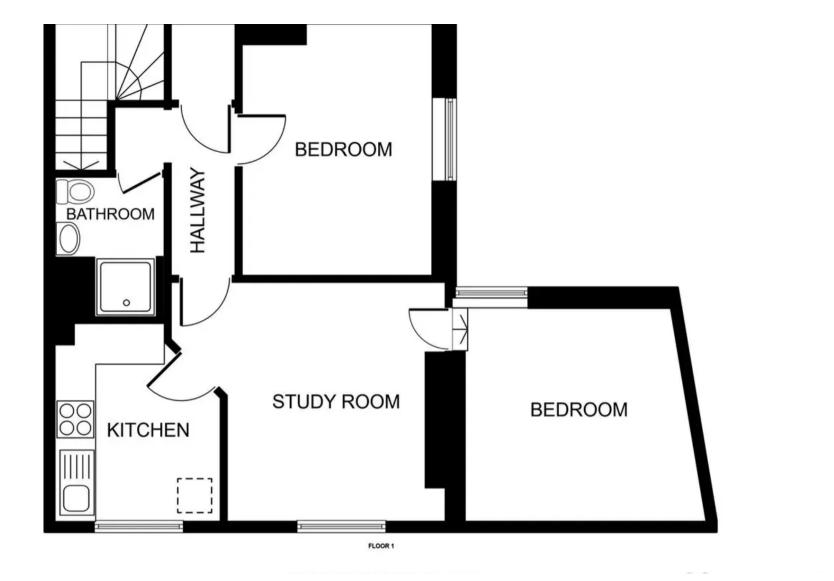

## Entrance

## Kitchen

Dimensions: 2.82m x 2.44m (9'03 x 8).

# Lounge

Dimensions: 3.48m x 2.87m (11'05 x 9'05).

# Bedroom One

Dimensions: 3.45m x 3.10m (11'04 x 10'02).

## **Bedroom Two**

Dimensions: 3.30m x 3.15m (10'10 x 10'04).

## Bathroom

Dimensions: 2.18m x 1.63m (7'02 x 5'04).