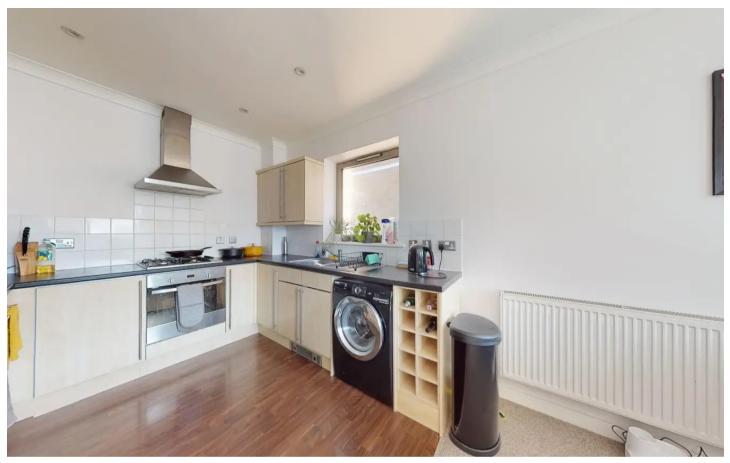

ift or the stairs to the second floor. Once inside the spacious accommodation comprises of; entrance hall which could house a small study area, open plan living room and kitchen with large widows, a bedroom with built in wardrobe and a bathroom. Properties this close to the town with secure parking are a rarity, so please call Miles & Barr to arrange your viewing. MATERIAL INFORMATION Length of lease : 125 years from 25/12/2007 Annual ground rent amount: £150 Ground rent review period: TBC Annual service charge amount: £1,616 Service charge review period: Yearly Council tax band: B\nProperty Overview -

- Large One Bedroom Apartment
- Secure Phone Entry System
- Central Location Close To The Harbour & Old High Street
- Modern Open Plan Living
- Allocated Parking Space
- Lift Access













# **Allocated Parking**

#### External

# Lounge / Diner

Dimensions: 4.09m x 3.94m (13'5 x 12'11).

#### Kitchen

Dimensions: 2.82m x 2.69m (9'3 x 8'10).

#### **Second Floor**

#### **Entrance Hall**

Dimensions: 3.71m x 1.98m (12'2 x 6'6).

#### Bedroom One

Dimensions: 4.04m x 2.72m (13'3 x 8'11).



# Miles & Barr

101 Sandgate Road, Folkestone - CT20 2BQ

01303 255 335

folkestone@milesandbarr.co.uk

www.milesandbarr.co.uk/

We have not carried out a structural survey, appliances & services are untested, dimensions are approximate, floor plans are not to scale. Legal advice should be taken to verify fixtures/fittings/planning/alterations and/or lease details before proceeding. On acceptance of an offer, purchasers must undertake ID checks; this is a legal requirement in accorda