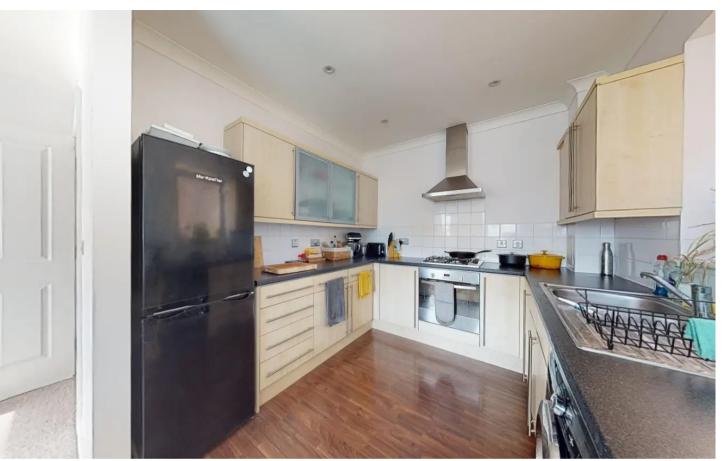

the lift or the stairs to the second floor. Once inside the spacious accommodation comprises of; entrance hall which could house a small study area, open plan living room and kitchen with large widows, a bedroom with built in wardrobe and a bathroom. Properties this close to the town with secure parking are a rarity, so please call Miles & Barr to arrange your viewing. MATERIAL INFORMATION Length of lease : 125 years from 25/12/2007 Annual ground rent amount: £150 Ground rent review period: TBC Annual service charge amount: £1,616 Service charge review period: Yearly Council tax band: B\nProperty Overview -

- Large One Bedroom Apartment
- Secure Phone Entry System
- Central Location Close To The Harbour & Old High Street
- Modern Open Plan Living
- Allocated Parking Space
- Lift Access













# **Allocated Parking**

#### External

# Lounge / Diner

Dimensions: 4.09m x 3.94m (13'5 x 12'11).

#### Kitchen

Dimensions: 2.82m x 2.69m (9'3 x 8'10).

#### **Second Floor**

#### **Entrance Hall**

Dimensions: 3.71m x 1.98m (12'2 x 6'6).

#### Bedroom One

Dimensions: 4.04m x 2.72m (13'3 x 8'11).



# Miles & Barr

101 Sandgate Road, Folkestone - CT20 2BQ

01303 255 335

folkestone@milesandbarr.co.uk

www.milesandbarr.co.uk/

We have not carried out a structural survey, appliances & services are untested, dimensions are approximate, floor plans are not to scale. Legal advice should be taken to verify fixtures/fittings/planning/alterations and/or lease details before proceeding. On acceptance of an offer, purchasers must undertake ID checks; this is a legal requirement in a