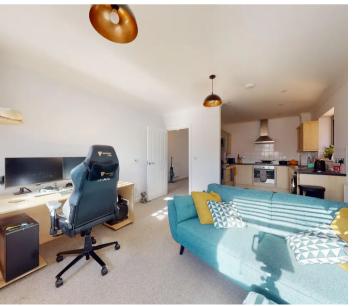

he lift or the stairs to the second floor. Once inside the spacious accommodation comprises of; entrance hall which could house a small study area, open plan living room and kitchen with large widows, a bedroom with built in wardrobe and a bathroom. Properties this close to the town with secure parking are a rarity, so please call Miles & Barr to arrange your viewing. MATERIAL INFORMATION Length of lease : 125 years from 25/12/2007 Annual ground rent amount: £150 Ground rent review period: TBC Annual service charge amount: £1,616 Service charge review period: Yearly Council tax band: B\nProperty Overview -

- Large One Bedroom Apartment
- Secure Phone Entry System
- Central Location Close To The Harbour & Old High Street
- Modern Open Plan Living
- Allocated Parking Space
- Lift Access













### **Entrance Hall**

Dimensions: 3.71m x 1.98m (12'2 x 6'6).

# Lounge / Diner

Dimensions: 4.09m x 3.94m (13'5 x 12'11).

#### Kitchen

Dimensions: 2.82m x 2.69m (9'3 x 8'10).

Second Floor

#### **Bedroom One**

Dimensions: 4.04m x 2.72m (13'3 x 8'11).

#### External

**Allocated Parking** 



# Miles & Barr

101 Sandgate Road, Folkestone - CT20 2BQ

01303 255 335

folkestone@milesandbarr.co.uk

www.milesandbarr.co.uk/

We have not carried out a structural survey, appliances & services are untested, dimensions are approximate, floor plans are not to scale. Legal advice should be taken to verify fixtures/fittings/planning/alterations and/or lease details before proceeding. On acceptance of an offer, purchasers must undertake ID checks; this is a legal requirement in accordance