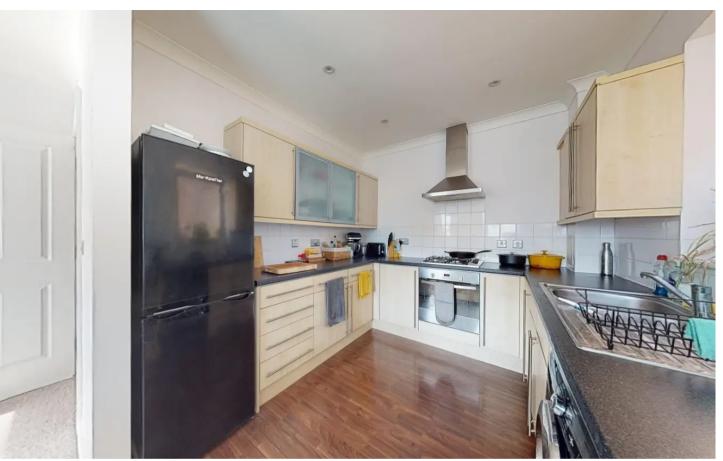

the lift or the stairs to the second floor. Once inside the spacious accommodation comprises of; entrance hall which could house a small study area, open plan living room and kitchen with large widows, a bedroom with built in wardrobe and a bathroom. Properties this close to the town with secure parking are a rarity, so please call Miles & Barr to arrange your viewing. MATERIAL INFORMATION Length of lease : 125 years from 25/12/2007 Annual ground rent amount: £150 Ground rent review period: TBC Annual service charge amount: £1,616 Service charge review period: Yearly Council tax band: B\nProperty Overview -

- Large One Bedroom Apartment
- Secure Phone Entry System
- Central Location Close To The Harbour & Old High Street
- Modern Open Plan Living
- Allocated Parking Space
- Lift Access













### **Entrance Hall**

Dimensions: 3.71m x 1.98m (12'2 x 6'6).

# Lounge / Diner

Dimensions: 4.09m x 3.94m (13'5 x 12'11).

#### Kitchen

Dimensions: 2.82m x 2.69m (9'3 x 8'10).

Second Floor

#### **Bedroom One**

Dimensions: 4.04m x 2.72m (13'3 x 8'11).

#### External

**Allocated Parking** 



# Miles & Barr

101 Sandgate Road, Folkestone - CT20 2BQ

01303 255 335

folkestone@milesandbarr.co.uk

www.milesandbarr.co.uk/

We have not carried out a structural survey, appliances & services are untested, dimensions are approximate, floor plans are not to scale. Legal advice should be taken to verify fixtures/fittings/planning/alterations and/or lease details before proceeding. On acceptance of an offer, purchasers must undertake ID checks; this is a legal requirement in accordan