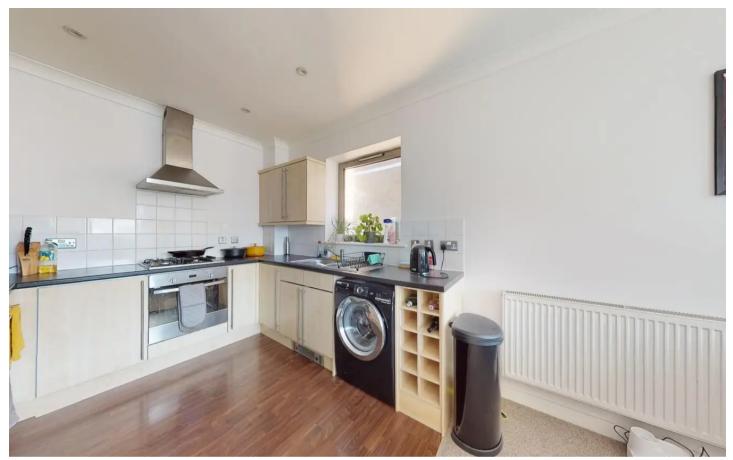

ift or the stairs to the second floor. Once inside the spacious accommodation comprises of; entrance hall which could house a small study area, open plan living room and kitchen with large widows, a bedroom with built in wardrobe and a bathroom. Properties this close to the town with secure parking are a rarity, so please call Miles & Barr to arrange your viewing. MATERIAL INFORMATION Length of lease : 125 years from 25/12/2007 Annual ground rent amount: £150 Ground rent review period: TBC Annual service charge amount: £1,616 Service charge review period: Yearly Council tax band: B\nProperty Overview -

- Large One Bedroom Apartment
- Secure Phone Entry System
- Central Location Close To The Harbour & Old High Street
- Modern Open Plan Living
- Allocated Parking Space
- Lift Access













### **Entrance Hall**

Dimensions: 3.71m x 1.98m (12'2 x 6'6).

# Lounge / Diner

Dimensions: 4.09m x 3.94m (13'5 x 12'11).

#### Kitchen

Dimensions: 2.82m x 2.69m (9'3 x 8'10).

Second Floor

#### **Bedroom One**

Dimensions: 4.04m x 2.72m (13'3 x 8'11).

#### External

**Allocated Parking** 



# Miles & Barr

101 Sandgate Road, Folkestone - CT20 2BQ

01303 255 335

folkestone@milesandbarr.co.uk

www.milesandbarr.co.uk/

We have not carried out a structural survey, appliances & services are untested, dimensions are approximate, floor plans are not to scale. Legal advice should be taken to verify fixtures/fittings/planning/alterations and/or lease details before proceeding. On acceptance of an offer, purchasers must undertake ID checks; this is a legal requirement in accordance wit