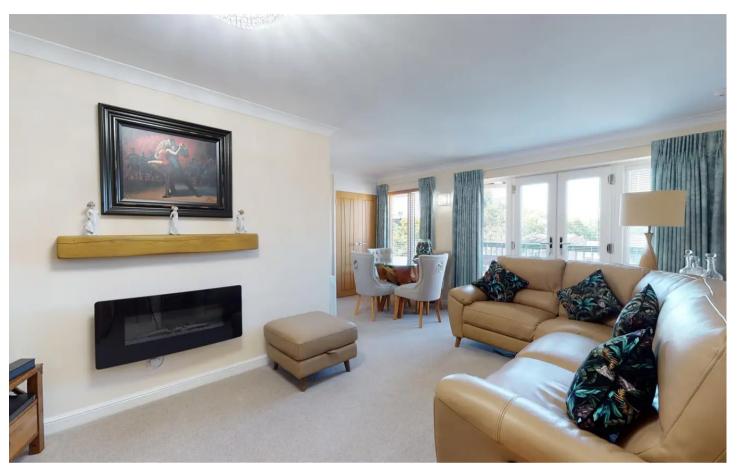

## Entrance

Lounge / Dining Room Dimensions: 5.56m x 4.93m (18'3 x 16'2).

**Kitchen** Dimensions: 2.95m x 2.24m (9'8 x 7'4).

**Bedroom One** Dimensions: 5.64m at widest point x 4.98m into fitted wardrobe.