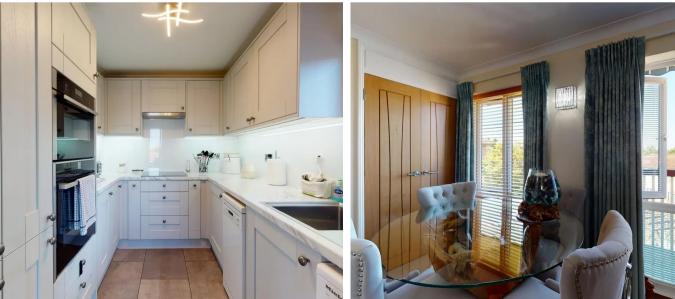

## Entrance

Lounge / Dining Room Dimensions: 5.56m x 4.93m (18'3 x 16'2).

**Kitchen** Dimensions: 2.95m x 2.24m (9'8 x 7'4).

**Bedroom One** Dimensions: 5.64m at widest point x 4.98m into fitted wardrobe.