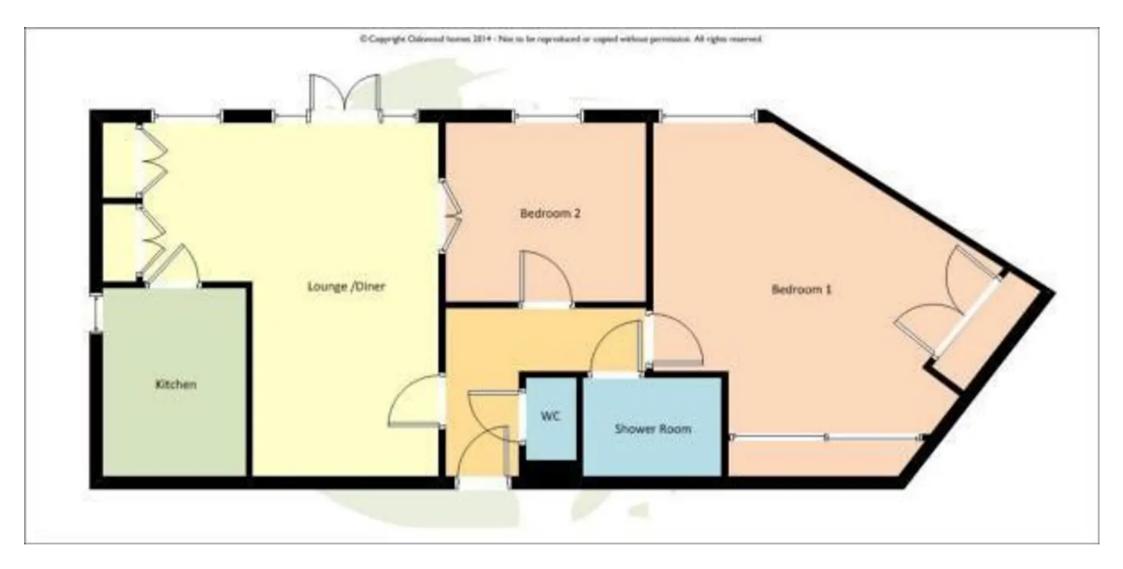

## Entrance

Lounge / Dining Room Dimensions: 5.56m x 4.93m (18'3 x 16'2).

**Kitchen** Dimensions: 2.95m x 2.24m (9'8 x 7'4).

**Bedroom One** Dimensions: 5.64m at widest point x 4.98m into fitted wardrobe.

**Bedroom Two** Dimensions: 3.18m x 2.82m (10'5 x 9'3).

**Shower Room** Dimensions: 2.16m x 1.52m (7'1 x 5'0).

Separate WC