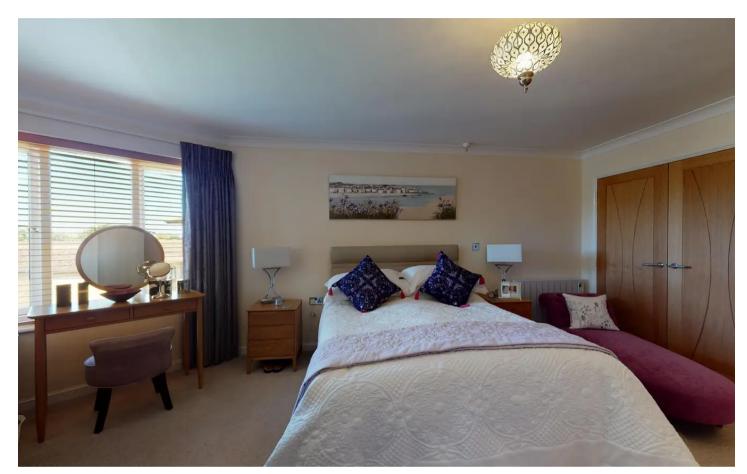

## Entrance

Lounge / Dining Room Dimensions: 5.56m x 4.93m (18'3 x 16'2).

**Kitchen** Dimensions: 2.95m x 2.24m (9'8 x 7'4).

**Bedroom One** Dimensions: 5.64m at widest point x 4.98m into fitted wardrobe.

**Bedroom Two** Dimensions: 3.18m x 2.82m (10'5 x 9'3).

**Shower Room** Dimensions: 2.16m x 1.52m (7'1 x 5'0).

Separate WC