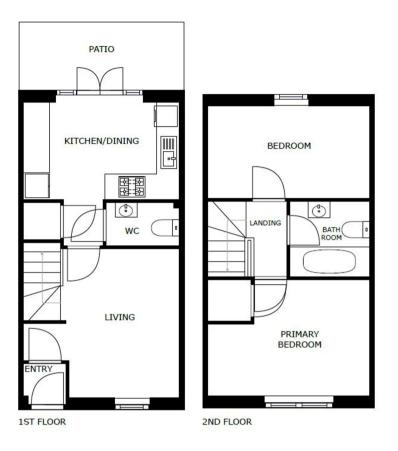

#### **Ground Floor**

**Kitchen / Diner** Dimensions: 3.96m x 2.46m (13 x 8'01).

Lounge Dimensions: 3.91m x 3.76m (12'10 x 12'04).

**Cloakroom** Dimensions: 1.93m x 1.04m (6'04 x 3'05).

**First Floor** 

**Bedroom One** Dimensions: 4.09m x 2.90m (13'05 x 9'06).

**Bedroom Two** Dimensions: 3.94m x 2.36m (12'11 x 7'09).

Bathroom Dimensions: 2.13m x 1.83m (7 x 6).