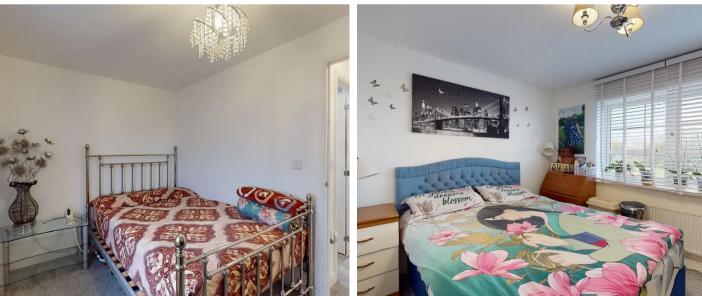

#### **Ground Floor**

**Kitchen / Diner** Dimensions: 3.96m x 2.46m (13 x 8'01).

Lounge Dimensions: 3.91m x 3.76m (12'10 x 12'04).

**Cloakroom** Dimensions: 1.93m x 1.04m (6'04 x 3'05).

**First Floor** 

**Bedroom One** Dimensions: 4.09m x 2.90m (13'05 x 9'06).

**Bedroom Two** Dimensions: 3.94m x 2.36m (12'11 x 7'09).

Bathroom Dimensions: 2.13m x 1.83m (7 x 6).