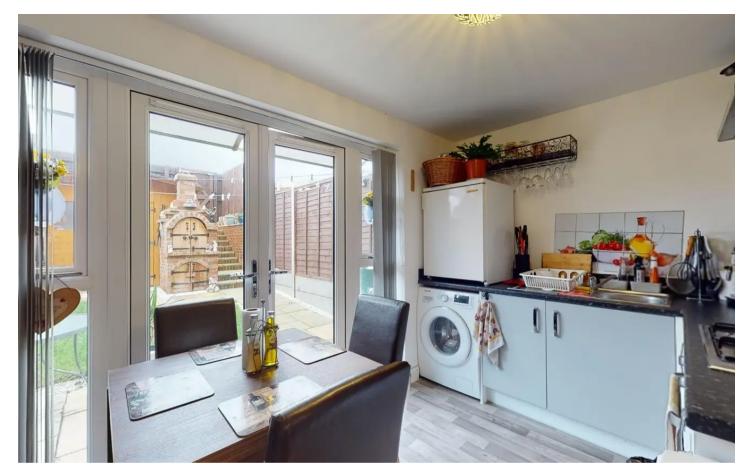

#### **Ground Floor**

**Kitchen / Diner** Dimensions: 3.96m x 2.46m (13 x 8'01).

Lounge Dimensions: 3.91m x 3.76m (12'10 x 12'04).

**Cloakroom** Dimensions: 1.93m x 1.04m (6'04 x 3'05).

**First Floor** 

**Bedroom One** Dimensions: 4.09m x 2.90m (13'05 x 9'06).