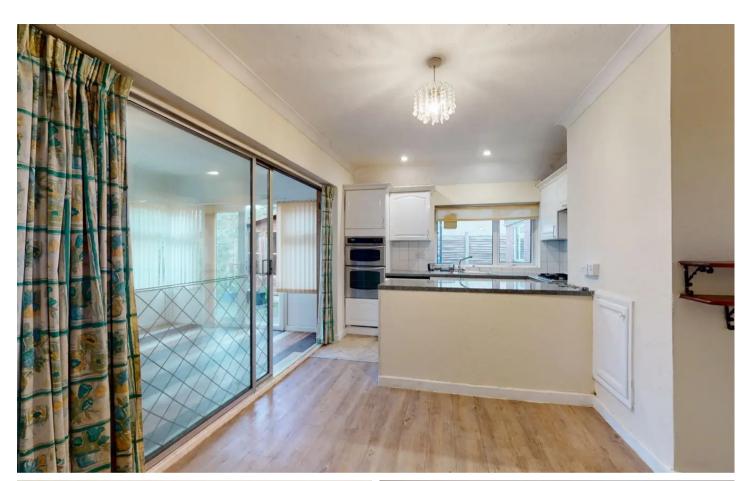

# **Dining Room**

Dimensions: 4.65 x 3.05 (15'3" x 10'0").

## Kitchen

Dimensions: 5.08 x 3.03 (16'7" x 9'11").