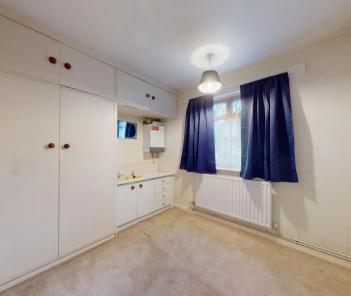

#### **Bedroom One**

Dimensions: 2.98 x 3.37 (9'9" x 11'0").

#### **Bedroom Two**

Dimensions: 3.36 x 3.13 (11'0" x 10'3").

## **Bedroom Three**

Dimensions: 2.79 x 3.35 (9'1" x 10'11").

GROSS INTERNAL AREA FLOOR 1: 1083 sq. R; EXCLUDED AREAS: PATID: 155 sq. ft TOTAL: 1083 sq. ft

Matterport