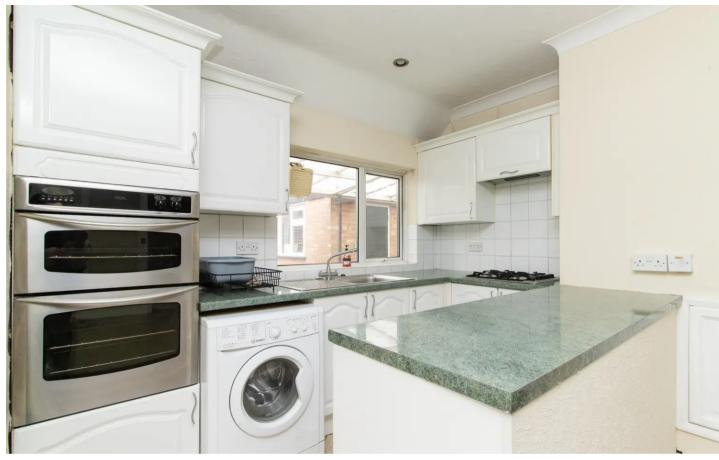

e, fitted kitchen to the rear, with the light and airy lounge and conservatory off of the kitchen. The garden is almost directly westerly facing making it a real sun trap and is very secluded with no homes directly behind, the space is half laid to lawn, with the rest being patioed and has a couple of out buildings, as well as access to the garage. The front is paved offering parking for 2/3 cars. A bungalow of this plot size is unusual to find in such a central location, and is being offered with NO ONWARD CHAIN. Please contact Sole agents Miles and Barr for more information or to organise your personal viewing appointment today.

- Chain Free
- Short Walk To Town
- Ample Off Street Parking & Garage
- Sunny Aspect Garden
- Close To Transport Links
- Three Bedroom
- Secluded Garden













#### Entrance

## Hallway

#### **Bedroom One**

Dimensions: 2.98 x 3.37 (9'9" x 11'0").

#### **Bedroom Two**

Dimensions: 3.36 x 3.13 (11'0" x 10'3").

## Lounge

Dimensions: 4.24 x 3.21 (13'10" x 10'6").

# **Dining Room**

Dimensions: 4.65 x 3.05 (15'3" x 10'0").

## Kitchen

Dimensions: 5.08 x 3.03 (16'7" x 9'11").

## Bathroom

Dimensions: 2.53 x 1.69 (8'3" x 5'6").

## **Bedroom Three**

Dimensions: 2.79 x 3.35 (9'1" x 10'11").



GROSS INTERNAL AREA FLOOR 1: 1083 sq. R; EXCLUDED AREAS: PATID: 155 sq. ft TOTAL: 1083 sq. ft

Matterport

# Miles & Barr

125 High Street, Herne Bay - CT6 5LA

01227 740 840

hernebay@milesandbarr.co.uk

www.milesandbarr.co.uk/

We have not carried out a structural survey, appliances & services are untested, dimensions are approximate, floor plans a