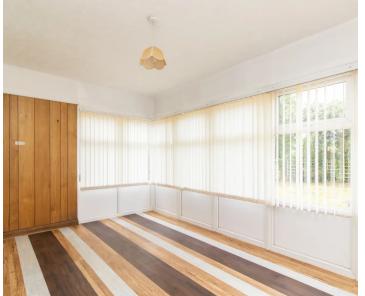

#### **Bedroom One**

Dimensions: 2.98 x 3.37 (9'9" x 11'0").

#### **Bedroom Two**

Dimensions: 3.36 x 3.13 (11'0" x 10'3").

## **Bedroom Three**

Dimensions: 2.79 x 3.35 (9'1" x 10'11").

GROSS INTERNAL AREA FLOOR 1: 1083 sq. R; EXCLUDED AREAS: PATID: 155 sq. ft TOTAL: 1083 sq. ft

Matterport