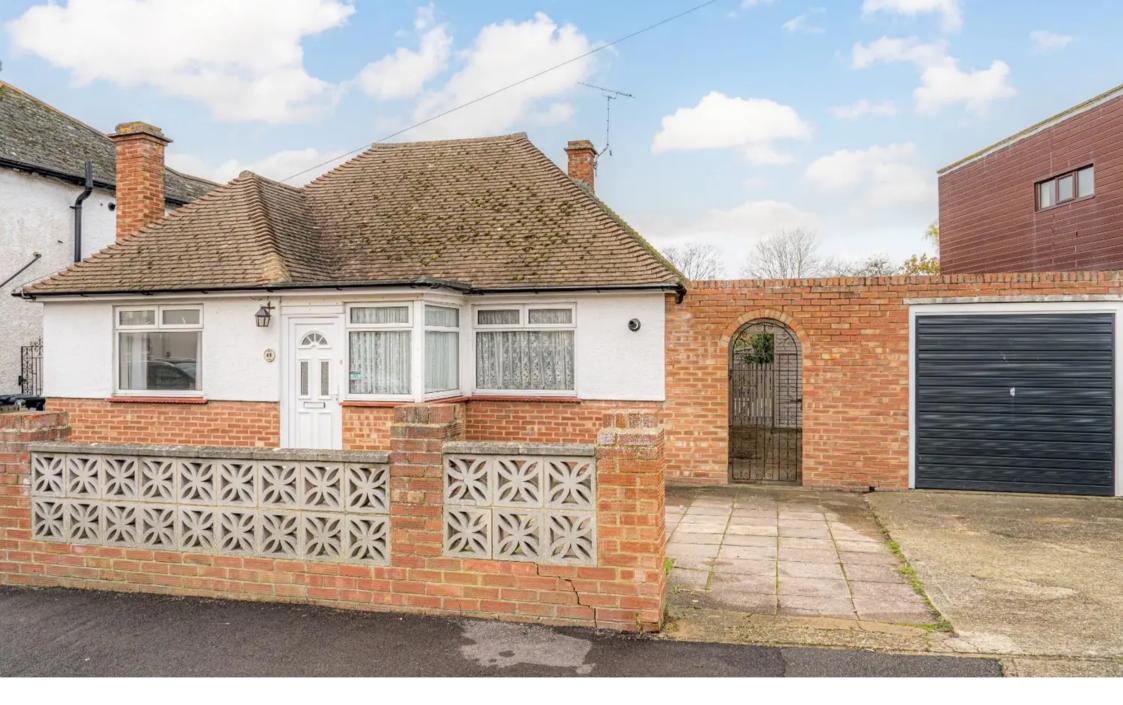

45 Gordon Road, Herne Bay In Excess of £375,000

# 45 Gordon Road

## Herne Bay, Herne Bay

CHAIN FREE THREE BEDROOM DETACHED BUNGALOW ON A LARGE PLOT WITH SUNNY ASPECT REAR GARDEN IN A CENTRAL LOCATION

Miles & Barr are delighted to bring to the market this large three-bedroom bungalow in the heart of Herne Bay, with ample off street parking and garage. Located on Gordon Road, that is ideally situated due to it's close proximity to local amenities including shops, schools and leisure facilities, transport links including bus stops and the mainline train station and the beautiful seafront. Internally the accommodation is comprised of three well-proportioned bedrooms, large central hallway, bathroom with corner bath and shower above, fitted kitchen to the rear, with the light and airy lounge and conservatory off of the kitchen. The garden is almost directly westerly facing making it a real sun trap and is very secluded with no homes directly behind, the space is half laid to lawn, with the rest being patioed and has a couple of out buildings, as well as access to the garage. The front is paved offering parking for 2/3 cars. A bungalow of this plot size is unusual to find in such a central location, and is being offered with NO ONWARD CHAIN. Please contact Sole agents Miles and Barr for more information or to organise your personal viewing appointment today.

- Chain Free
- Short Walk To Town
- Ample Off Street Parking & Garage
- Sunny Aspect Garden
- Close To Transport Links
- Three Bedroom
- Secluded Garden