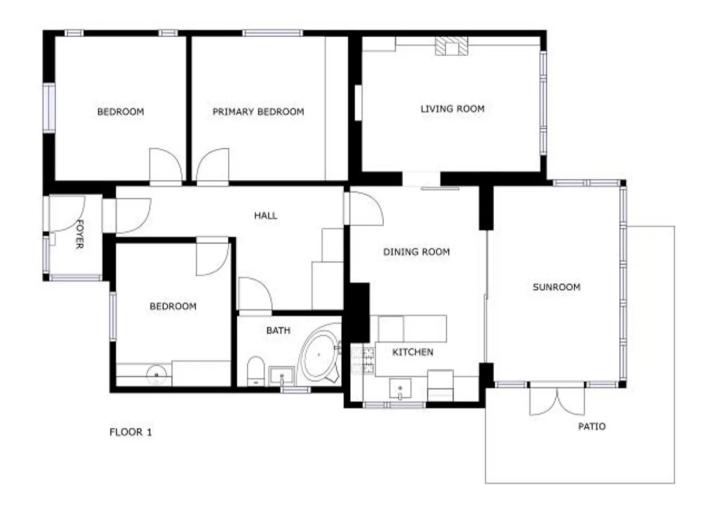

## **Bedroom Three**

Dimensions: 2.79 x 3.35 (9'1" x 10'11").

GROSS INTERNAL AREA FLOOR 1: 1083 sq. R; EXCLUDED AREAS: PATID: 155 sq. ft TOTAL: 1083 sq. ft

Matterport