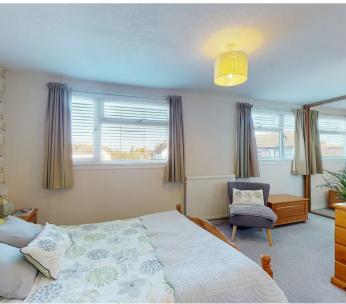

Dimensions: 1.94 x 2.40 (6'4" x 7'10").

**Bedroom One** 

Dimensions: 2.41 x 2.86 (7'10" x 9'4").

**Bedroom Two** 

Dimensions: 3.12 x 5.24 (10'2" x 17'2").

**Bedroom Three** 

Dimensions: 2.81 x 3.23 (9'2" x 10'7").