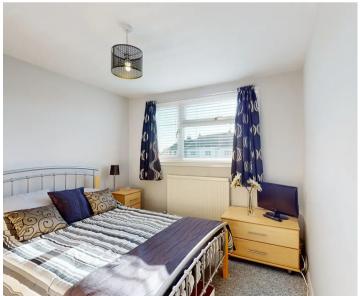

Dimensions: 1.94 x 2.40 (6'4" x 7'10").

**Bedroom One** 

Dimensions: 2.41 x 2.86 (7'10" x 9'4").

**Bedroom Two** 

Dimensions: 3.12 x 5.24 (10'2" x 17'2").

**Bedroom Three** 

Dimensions: 2.81 x 3.23 (9'2" x 10'7").

**Bedroom Four** 

Dimensions: 2.23 x 2.82 (7'3" x 9'3").

Conservatory

Dimensions: 2.39 x 3.68 (7'10" x 12'0").

**Exterior** 

Front Garden

Rear Garden