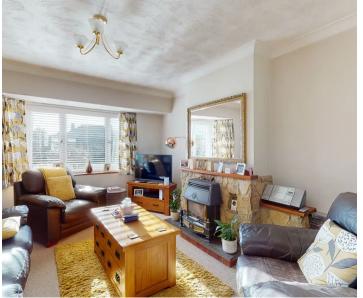

## **Entrance Hall**

**Dining Area** 

Dimensions: 3.49 x 3.74 (11'5" x 12'3").

Living Area

Dimensions: 3.45 x 4.40 (11'3" x 14'5").

Kitchen

Dimensions: 3.52 x 2.80 (11'6" x 9'2").

Bathroom