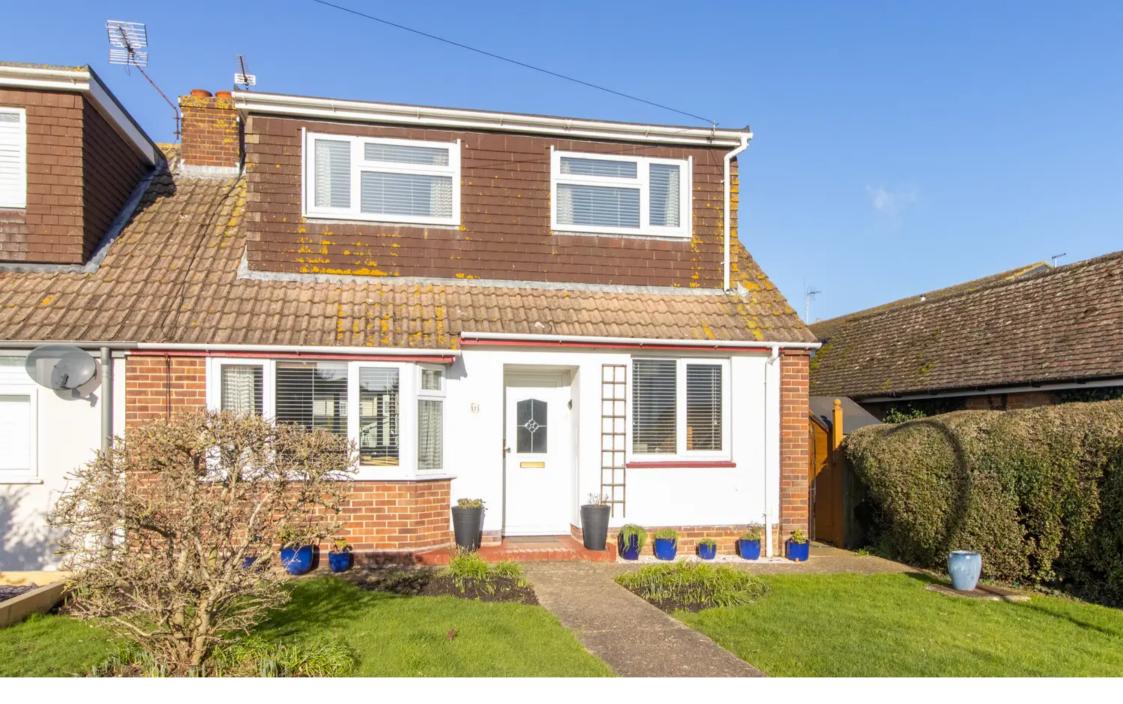

123 Margate Road, Herne Bay In Excess of £350,000

## 123 Margate Road

Herne Bay, Herne Bay

\*OWNER HAS FOUND A CHAIN FREE PROPERTY\*

FOUR BEDROOM SEMI-DETACHED CHALET BUNGALOW IN LOVELY CONDITION THROUGHOUT...Miles and Barr are excited to present to the market this four-bedroom chalet bungalow, located on the outskirts of Herne Bay in the semi-rural village of Broomfield, on Margate Road. Internally the accommodation is comprised of three bedrooms upstairs, with the largest bedroom situated to the rear looking out to the lovely garden, having ample space to create an upstairs toilet or even en-suite, subject to correct permissions. Downstairs you enter into hallway, with the fourth bedroom on your right, followed by bathroom. On the left-hand side of the home is the large light and airy lounge that leads back to dining room that holds the staircase with double doors separating the rooms. To the rear is the fitted kitchen offering ample storage space and work surfaces, that leads out to the conservatory. The garden has patio area, mature borders, and a new shed with the rest of the space being laid to lawn, and side access. Homes in this area are always highly sought after due to the close access to amenities such as village post office and pub both a short walk away, excellent transport links and larger shops. Please contact sole agents Miles and Barr for more information or to organise your personal viewing appointment today.

- Lovely Village Location
- Close To Amenities
- Four Bedroom
- Chalet Bungalow
- Excellent Transport Links
- Well Presented