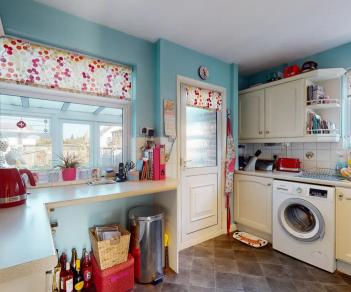

## **Entrance Hall**

**Dining Area** 

Dimensions: 3.49 x 3.74 (11'5" x 12'3").

Living Area

Dimensions: 3.45 x 4.40 (11'3" x 14'5").

Kitchen

Dimensions: 3.52 x 2.80 (11'6" x 9'2").

Bathroom