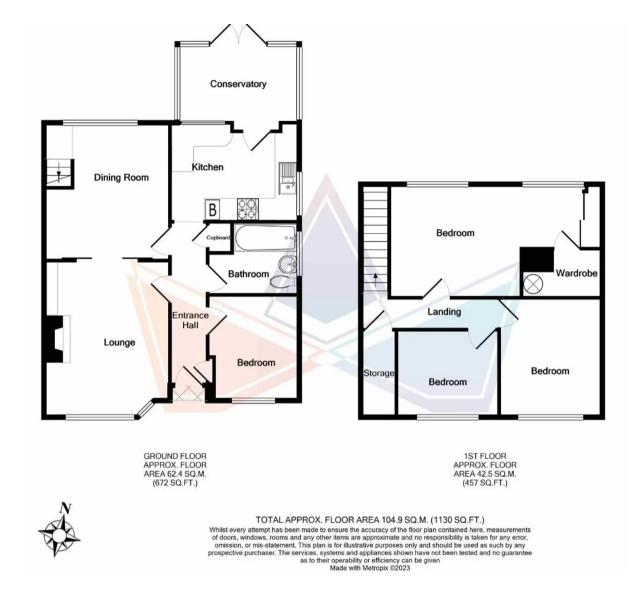

## **Entrance Hall**

**Dining Area** 

Dimensions: 3.49 x 3.74 (11'5" x 12'3").

Living Area

Dimensions: 3.45 x 4.40 (11'3" x 14'5").

Kitchen

Dimensions: 3.52 x 2.80 (11'6" x 9'2").

Bathroom

Dimensions: 1.94 x 2.40 (6'4" x 7'10").

**Bedroom One** 

Dimensions: 2.41 x 2.86 (7'10" x 9'4").

**Bedroom Two** 

Dimensions: 3.12 x 5.24 (10'2" x 17'2").

**Bedroom Three** 

Dimensions: 2.81 x 3.23 (9'2" x 10'7").

**Bedroom Four** 

Dimensions: 2.23 x 2.82 (7'3" x 9'3").

Conservatory

Dimensions: 2.39 x 3.68 (7'10" x 12'0").

**Exterior** 

Front Garden

Rear Garden