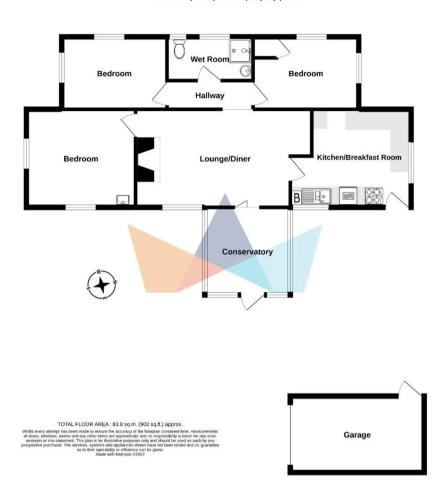

sized Bedrooms and a Family Shower Room. Externally the property boasts a Driveway, Garage and a Garden. Viewings can be arranged by calling Miles and Barr who are acting as Sole Agents.

- Driveway & Garage
- Detached Bungalow
- Council Tax Band D
- Three Decent Sized Bedrooms
- No Onward Chain
- Rear Garden









### External

## Conservatory

### **Bedroom Three**

Dimensions: 3.45m x 2.36m (11'04 x 7'09).

#### **Entrance**

### **Bedroom One**

Dimensions: 3.66m x 3.51m (12'0 x 11'6).

## Lounge

Dimensions: 5.16m x 3.30m (16'11 x 10'10).

### Rear Garden

### Kitchen

Dimensions: 3.35m x 3.28m (11'00 x 10'09).

### **Bedroom Two**

Dimensions: 3.45m x 2.49m (11'04 x 8'02).

### Bathroom

Dimensions: 2.90m x 1.40m (9'06 x 4'07).

#### GROUND FLOOR 83.8 sq.m. (902 sq.ft.) approx.



# Miles and Barr

30 Queen Street, Deal - CT14 6ET

01304 800 555

deal@milesandbarr.co.uk

www.milesandbarr.co.uk/

We have not carried out a structural survey, appliances & services are untested, dimensions are approximate, floor plans are not to scale. Legal advice should be taken to verify fixtures/fittings/planning/alterations and/or lease details before proceeding. On acceptance of an offer, purchasers must undertake ID checks; this is a legal requirement in accordance with Anti Money Laundering Regulations. We use a specialist company, Lifetime Legal and the cost is £60 inc VAT per purchase, paid directly to Lifetime Legal, once offer agreed and prior to issuing sales memorandum. This Charge is non-refundable For Referral Fee Disclosure visit: milesandbarr.co.uk/referral-fee-discl