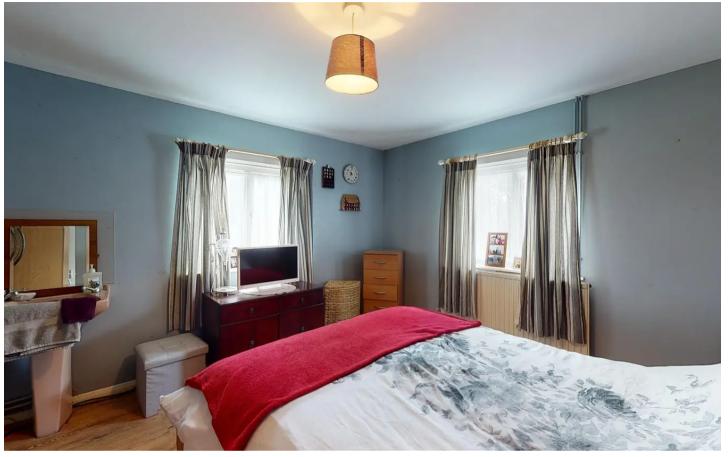

### **Bedroom One**

Dimensions: 3.66m x 3.51m (12'0 x 11'6).

### **Bedroom Two**

Dimensions: 3.45m x 2.49m (11'04 x 8'02).

### **Bedroom Three**

Dimensions: 3.45m x 2.36m (11'04 x 7'09).