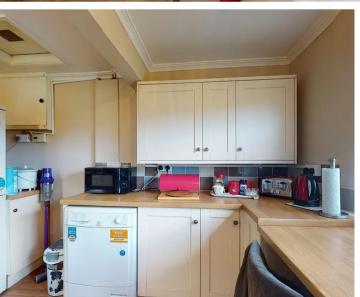

TACHED BUNGALOW IN VILLAGE LOCATIONMiles and Barr are presenting to the market this Detached Bungalow in the sought after location of Tilmanstone near Deal. This home is set in a picturesque location as it is surrounded by fields yet is within a short drive of local amenities and the local village pub. The property is being sold with no onward chain and currently comprises of a Kitchen/Breakfast Room, Lounge/Diner with feature fireplace, Conservatory with field views, three good sized Bedrooms and a Family Shower Room. Externally the property boasts a Driveway, Garage and a Garden. Viewings can be arranged by calling Miles and Barr who are acting as Sole Agents.

- Driveway & Garage
- Detached Bungalow
- Council Tax Band D
- Three Decent Sized Bedrooms
- No Onward Chain
- Rear Garden









### External

## Conservatory

### **Bedroom Three**

Dimensions: 3.45m x 2.36m (11'04 x 7'09).

#### **Entrance**

### **Bedroom One**

Dimensions: 3.66m x 3.51m (12'0 x 11'6).

## Lounge

Dimensions: 5.16m x 3.30m (16'11 x 10'10).

### Rear Garden

### Kitchen

Dimensions: 3.35m x 3.28m (11'00 x 10'09).

### **Bedroom Two**

Dimensions: 3.45m x 2.49m (11'04 x 8'02).

### Bathroom

Dimensions: 2.90m x 1.40m (9'06 x 4'07).

#### GROUND FLOOR 83.8 sq.m. (902 sq.ft.) approx.



# Miles and Barr

30 Queen Street, Deal - CT14 6ET

01304 800 555

deal@milesandbarr.co.uk

www.milesandbarr.co.uk/

We have not carried out a structural survey, appliances & services are untested, dimensions are approximate, floor plans are not to scale. Legal advice should be taken to verify fixtures/fittings/pl