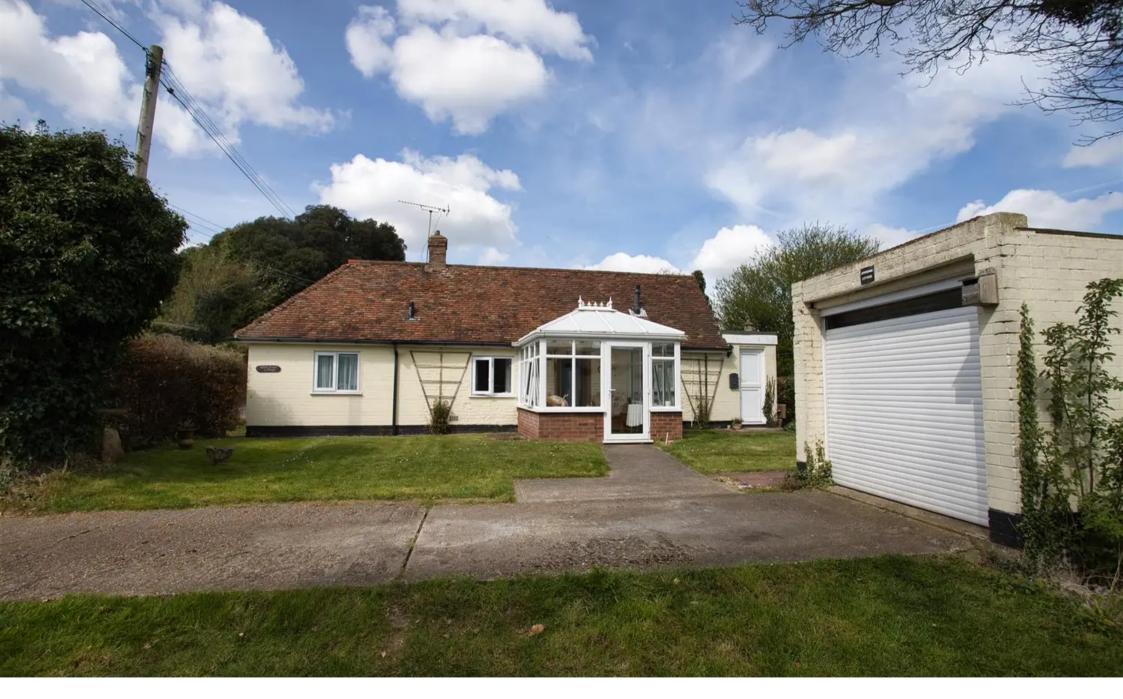

# Upper Dane Cottage Chapel Road

Tilmanstone, Deal

DETACHED BUNGALOW IN VILLAGE LOCATIONMiles and Barr are presenting to the market this Detached Bungalow in the sought after location of Tilmanstone near Deal. This home is set in a picturesque location as it is surrounded by fields yet is within a short drive of local amenities and the local village pub. The property is being sold with no onward chain and currently comprises of a Kitchen/Breakfast Room, Lounge/Diner with feature fireplace, Conservatory with field views, three good sized Bedrooms and a Family Shower Room. Externally the property boasts a Driveway, Garage and a Garden. Viewings can be arranged by calling Miles and Barr who are acting as Sole Agents.

- Driveway & Garage
- Detached Bungalow
- Council Tax Band D
- Three Decent Sized Bedrooms
- No Onward Chain
- Rear Garden

### External