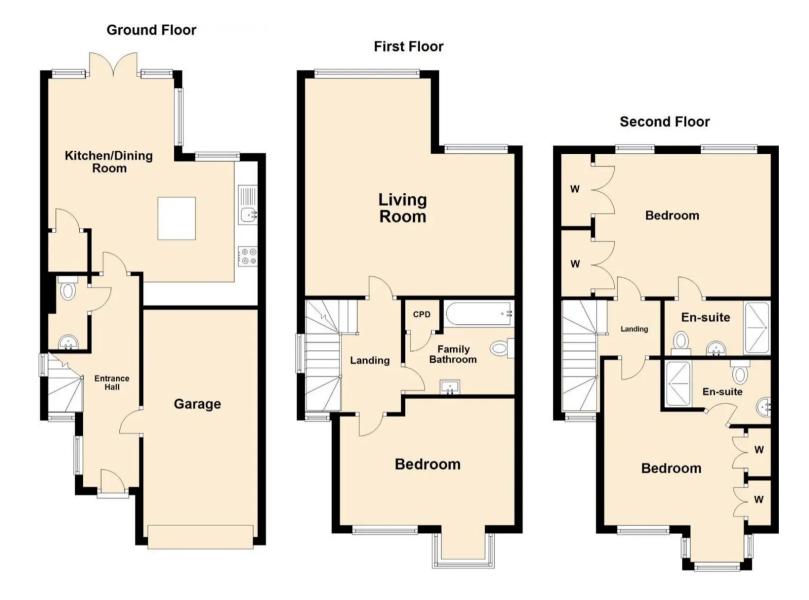

## **Ground Floor**

**Entrance Hall** 

**Downstairs Cloakroom** 

Kitchen / Dining Room

Dimensions: 5.18m x 4.62m (17" x 15'2").

First Floor

Lounge

Dimensions: 5.51m max x 5.21m max (18'1" max x 17'1" max).

**Bedroom Three** 

Dimensions: 4.42m x 3.05m (14'6" x 10'62).

**Family Bathroom** 

Dimensions: 2.90m x 2.39m (9'6" x 7'10").

**Second Room** 

**Bedroom One** 

Dimensions: 5.21m x 3.61m (17'1" x 11'10").

**En-Suite Shower Room** 

Dimensions: 2.79m x 1.40m (9'2" x 4'7").

**Bedroom Two** 

Dimensions: 4.50m x 2.74m (14'9" x 9').

**Ensuite Shower Room** 

Dimensions: 2.44m x 1.93m (8' x 6'4").

External

Rear Garden