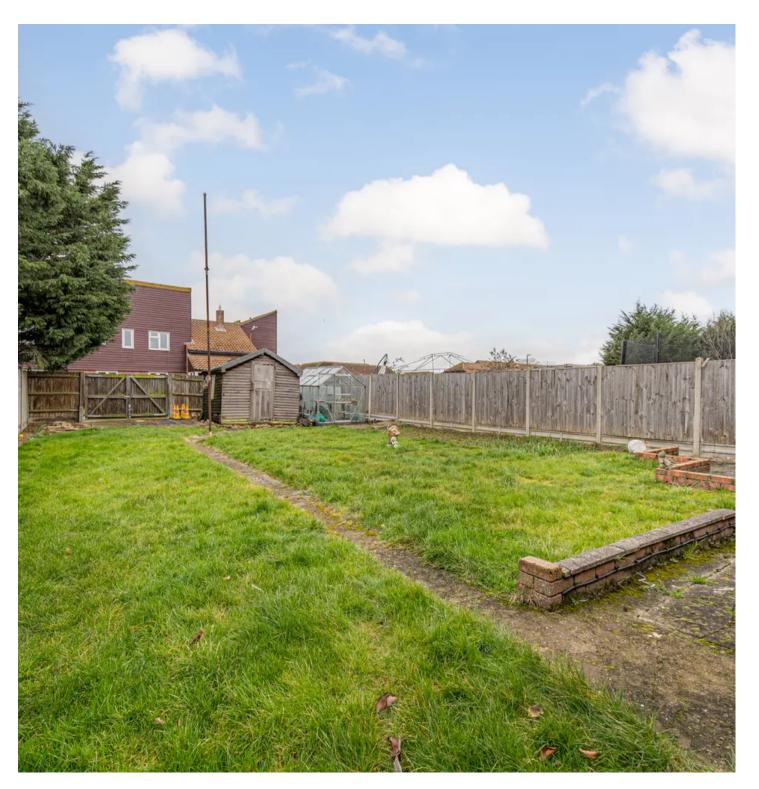

To the front is a large driveway and front garden, with the rear garden also having gates for vehicle access. The rest of the garden is laid to lawn with patio outside the home, and is bolstered by being almost directly south facing making it a real sun trap. The location is always popular due to the plethora of schools within close proximity to the home, it also benefits from being a very short walk from a main bus route, giving access to most towns along the coast.

First Floor

**Bedroom One** 12' 10" x 10' 2" (3.91m x 3.09m)

**Bedroom Two** 11' 7" x 9' 9" (3.53m x 2.96m)

**Bathroom** 5' 10" x 6' 10" (1.78m x 2.09m)

External

Rear Garden