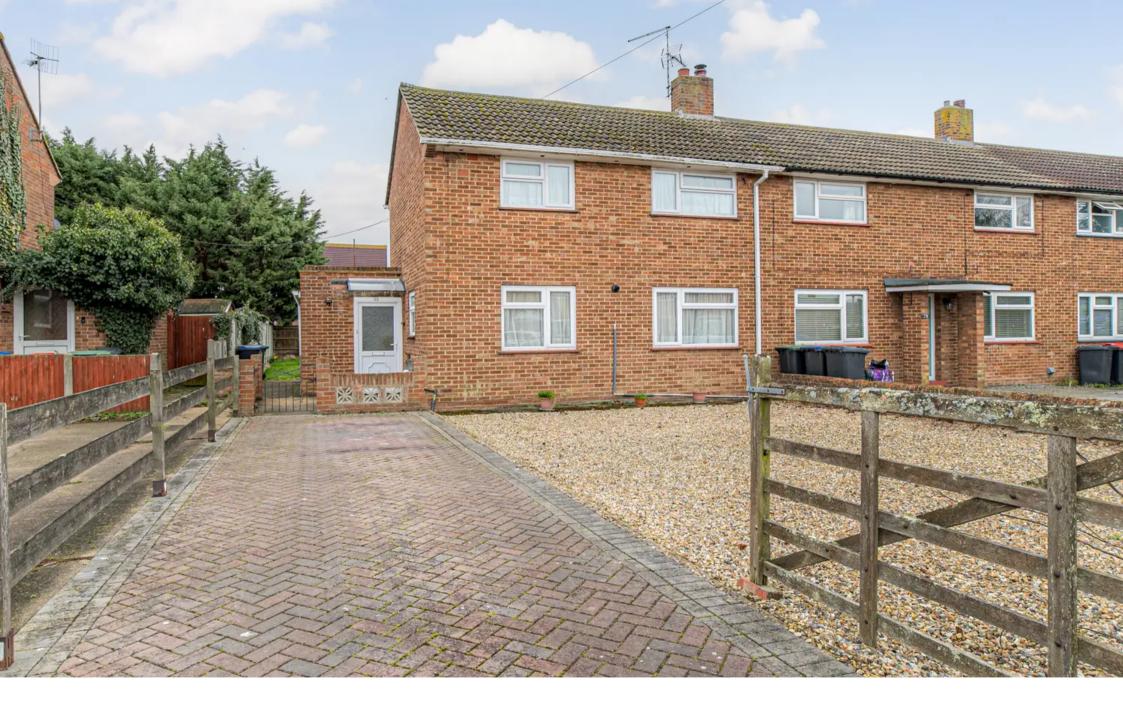

## 40 Rowland Drive

Herne Bay, Herne Bay

CHAIN FREE END OF TERRACE HOME WITH LOTS OF POTENTIAL AND PARKING TO FRONT AND REAR WITH SUNNY ASPECT REAR GARDEN

Miles and Barr are excited to present to the market this spacious Two Bedroom end-of-terrace house on a large plot located on the popular residential location of Rowland Drive, Herne Bay. The location is always popular due to the plethora of amenities on offer, including highly regarded schools, shops and transport links including bus stops giving access to most towns along the coast and the mainline train station. Internally the accommodation is comprised of two well-proportioned double bedrooms and family bathroom with large shower cubicle completing the level, with the downstairs being separated into lounge with double French doors leading out to the garden, and a well sized kitchen offering ample storage space and work surface, with a separate room just as you enter the front door looking out to the garden.

To the front is a large driveway and front garden, with the rear garden also having gates for vehicle access. The rest of the garden is laid to lawn with patio outside the home, and is bolstered by being almost directly south facing making it a real sun trap. The location is always popular due to the plethora of schools within close proximity to the home, it also benefits from being a very short walk from a main bus route, giving access to most towns along the coast.