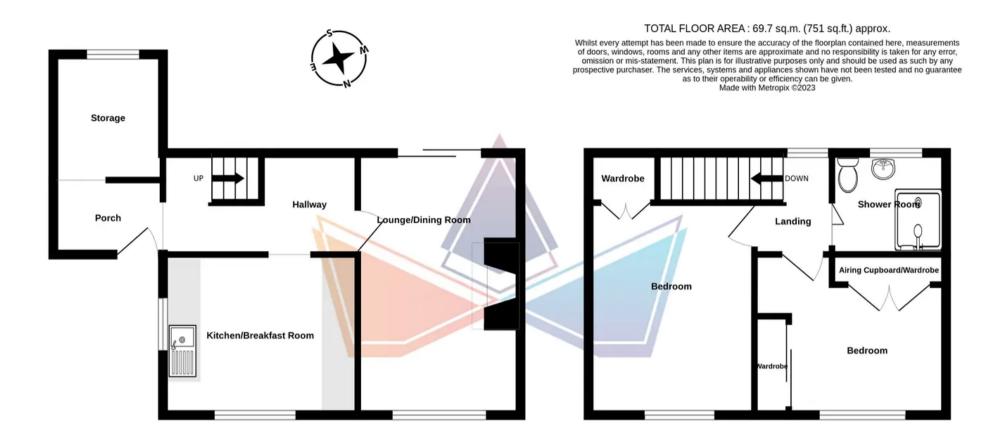

Please contact Sole Agents Miles and Barr for more information or to organise your personal viewing appointment today.

**Entrance Hall** 

**Kitchen** 9' 10" x 11' 9" (3m x 3.59m)

**Lounge** 9' 11" x 15' 5" (3.01m x 4.7m)

First Floor

**Bedroom One** 12' 10" x 10' 2" (3.91m x 3.09m)

**Bedroom Two** 11' 7" x 9' 9" (3.53m x 2.96m)

**Bathroom** 5' 10" x 6' 10" (1.78m x 2.09m)

External

Rear Garden