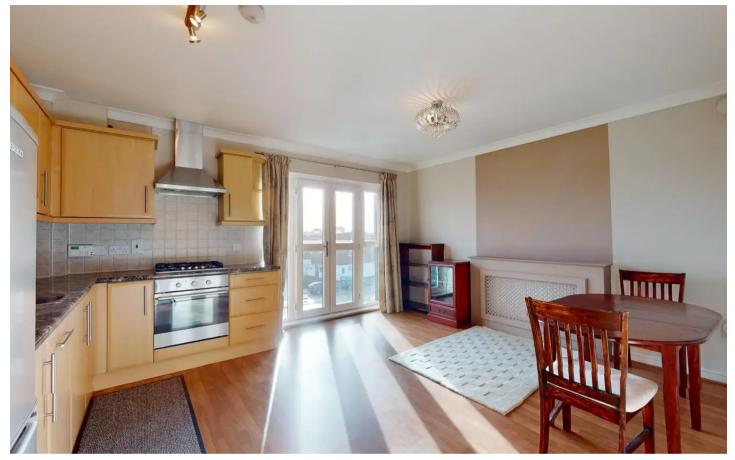

on High Street, St Lawrence. This wonderful property is within walking distance of a plethora of local amenities, schooling and excellent transport links via road and train. The accommodation is deceptively spacious and accessed via electric telephone system and communal hallway. Upon entry the entrance hall leads to all rooms, with storage cupboard, family bathroom, two double bedrooms, and open plan kitchen/diner/lounge, which in turn has Juliette balcony. The property is also offered with allocated parking.Call Miles and Barr to day for your chance to view and own this wonderful home!

Tenure: Leasehold

- Excellent Transport Links Via Road and Train
- Allocated Parking
- No Onward Chain
- Train Station Close By
- Moments from Local Amenities
- Purpose Built Apartment
- Two Bedrooms









### Entrance

### Kitchen

Dimensions: 4.65m x 4.01m (15'03 x 13'02).

## Bedroom One

Dimensions: 3.18m x 3.45m (10'05 x 11'04).

## **Bedroom Two**

Dimensions: 3.00m x 2.08m (9'10 x 6'10).

### Bathroom

Dimensions: 2.11m x 1.70m (6'11 x 5'07).

### External

## **Allocated Parking**



# Miles & Barr

51 Queen Street, Kent - CT11 9EJ 01843 570 500 ramsgate@milesandbarr.co.uk http://www.milesandbarr.co.uk



We have not carried out a structural survey, appliances & services are untested, dimensions are approximate, floor plans are not to scale. Legal advice should be taken to verify fixtures/fittings/planning/alterations and/or lease details before proceeding. On acceptance of an offer, purchasers must undertake ID checks; this is a legal requirement in accordance with Anti Money