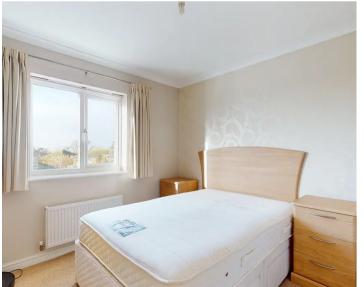

## Bedroom One

Dimensions: 3.18m x 3.45m (10'05 x 11'04).

## **Bedroom Two**

Dimensions: 3.00m x 2.08m (9'10 x 6'10).