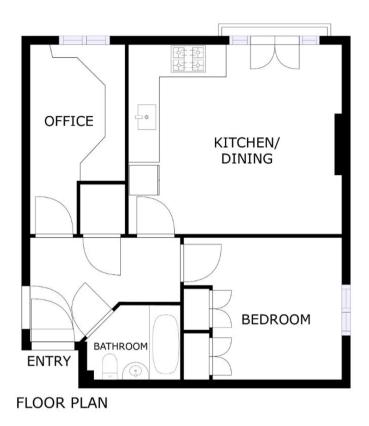

## St. Lawrence, Ramsgate

Two Bedroom Top Floor Apartment With ParkingMiles & Barr are delighted to be offering to the market this two bedroom apartment, nestled in the grounds of The Edge development on High Street, St Lawrence. This wonderful property is within walking distance of a plethora of local amenities, schooling and excellent transport links via road and train. The accommodation is deceptively spacious and accessed via electric telephone system and communal hallway. Upon entry the entrance hall leads to all rooms, with storage cupboard, family bathroom, two double bedrooms, and open plan kitchen/diner/lounge, which in turn has Juliette balcony. The property is also offered with allocated parking.Call Miles and Barr to day for your chance to view and own this wonderful home!