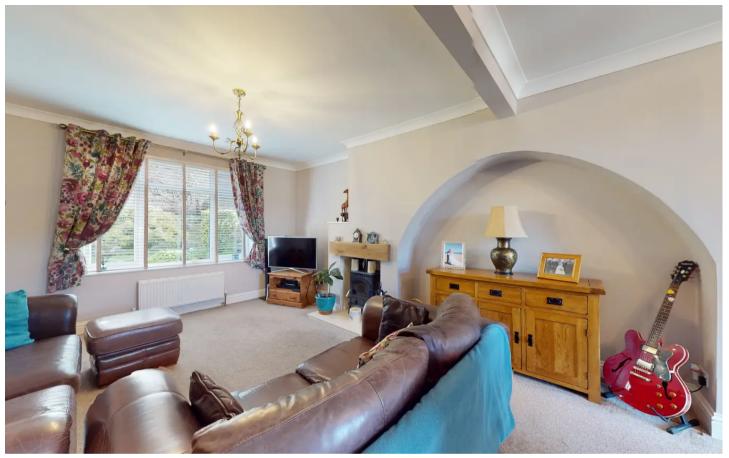

# 63 Mount Road

Dover, Dover

Looking For Parking? How About A Driveway + Garage! Fantastic Sized Rooms & No Work To Do? Then Look No Further!

Situated in the ever-popular Maxton area of Dover & within walking distance to St Martin's School, this property will be sure not to disappoint. Park on the driveway or in the garage and come on in. Off the large entrance hall you will find the lounge/diner which is a fantastic size offering plenty of space for all the usual living room with lovely big windows which lets the light flood in, and benefiting French doors on the dining end out to the patio area to further extend entertaining space in summer months. The fitted kitchen is a good size with integrated appliances, Off the kitchen you will also find a large utility area with doors to the front & rear which means you don't have to traipse through the house!

#### **Entrance Hall**

Lounge / Diner Dimensions: 7.70m x 3.89m (25'3" x 12'9").

**Kitchen** Dimensions: 2.72m x 2.46m (8'11" x 8'1").

**Utility Room** Dimensions: 4.24m x 1.45m (13'11" x 4'9").