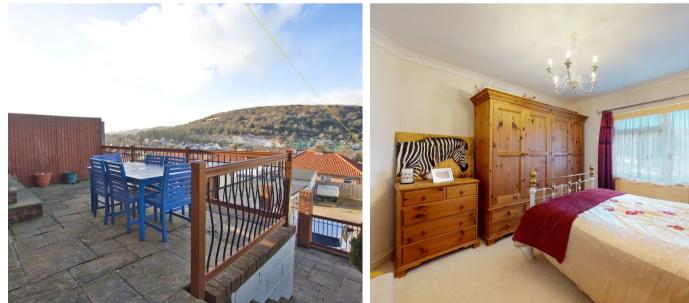

The garden is complete with a large garage which has power, you will also find a large shed and two patio area's offering stunning hilltop views.

Upstairs you will find the family bathroom with a shower over the bath, Bedroom One is a superb size with plenty of room for all the usual bedroom furniture, Bedroom Two is another big double, whilst bedroom Three is a larger than average third Bedroom. And if that isn't enough space for you, the loft offers further potential to extend STPP!

## **First Floor**

**Bedroom One** Dimensions: 3.89m x 3.23m (12'9" x 10'7").

**Bedroom Two** Dimensions: 3.81m x 3.25m (12'6" x 10'8").

**Bedroom Three** Dimensions: 2.64m x 2.44m (8'8" x 8'0").

Family Bathroom Dimensions: 1.78m x 2.46m (5'10" x 8'1").