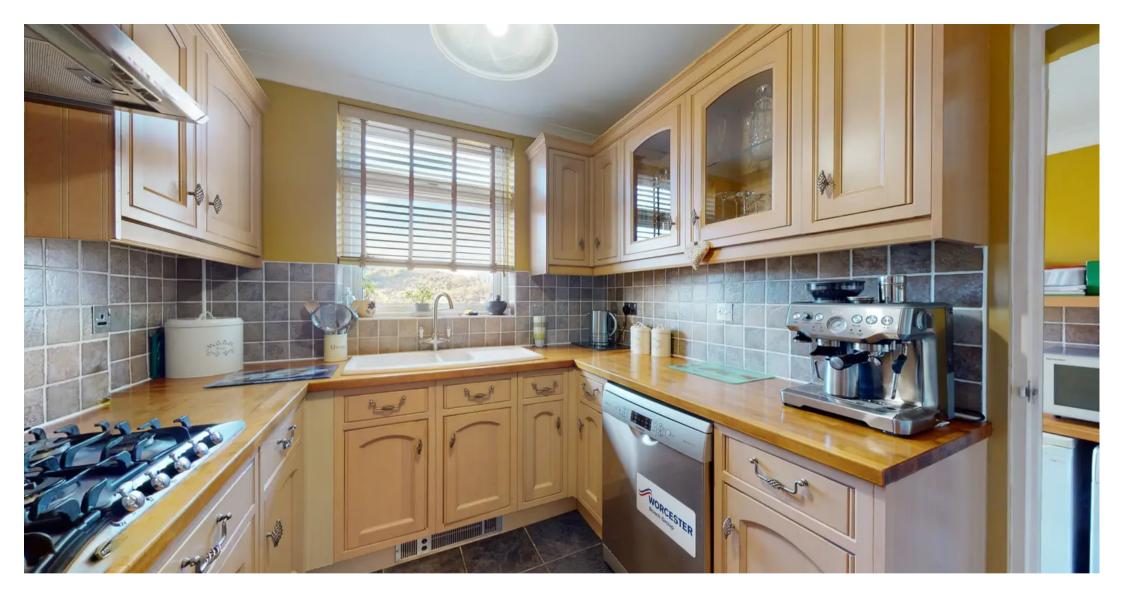

# 63 Mount Road

Dover, Dover

Looking For Parking? How About A Driveway + Garage! Fantastic Sized Rooms & No Work To Do? Then Look No Further!

Situated in the ever-popular Maxton area of Dover & within walking distance to St Martin's School, this property will be sure not to disappoint. Park on the driveway or in the garage and come on in. Off the large entrance hall you will find the lounge/diner which is a fantastic size offering plenty of space for all the usual living room with lovely big windows which lets the light flood in, and benefiting French doors on the dining end out to the patio area to further extend entertaining space in summer months. The fitted kitchen is a good size with integrated appliances, Off the kitchen you will also find a large utility area with doors to the front & rear which means you don't have to traipse through the house!

#### **Entrance Hall**

Lounge / Diner Dimensions: 7.70m x 3.89m (25'3" x 12'9").

**Kitchen** Dimensions: 2.72m x 2.46m (8'11" x 8'1").

**Utility Room** Dimensions: 4.24m x 1.45m (13'11" x 4'9").