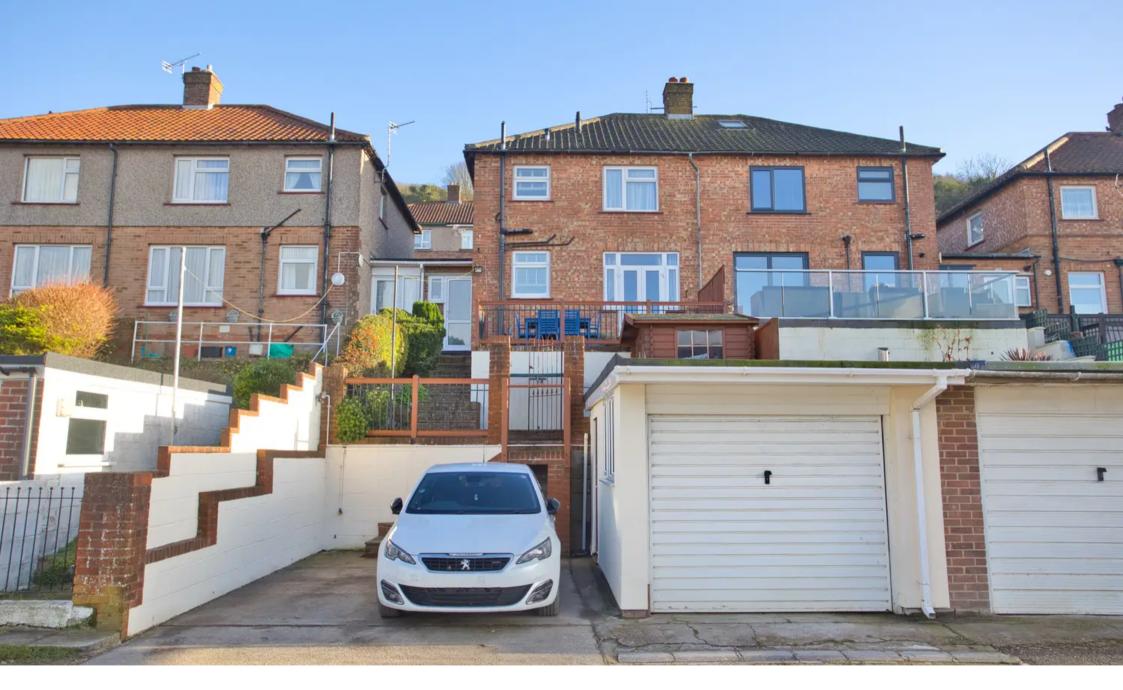

# 63 Mount Road

Dover, Dover

Looking For Parking? How About A Driveway + Garage! Fantastic Sized Rooms & No Work To Do? Then Look No Further!

Situated in the ever-popular Maxton area of Dover & within walking distance to St Martin's School, this property will be sure not to disappoint. Park on the driveway or in the garage and come on in. Off the large entrance hall you will find the lounge/diner which is a fantastic size offering plenty of space for all the usual living room with lovely big windows which lets the light flood in, and benefiting French doors on the dining end out to the patio area to further extend entertaining space in summer months. The fitted kitchen is a good size with integrated appliances, Off the kitchen you will also find a large utility area with doors to the front & rear which means you don't have to traipse through the house!

The garden is complete with a large garage which has power, you will also find a large shed and two patio area's offering stunning hilltop views.

Upstairs you will find the family bathroom with a shower over the bath, Bedroom One is a superb size with plenty of room for all the usual bedroom furniture, Bedroom Two is another big double, whilst bedroom Three is a larger than average third Bedroom. And if that isn't enough space for you, the loft offers further potential to extend STPP!