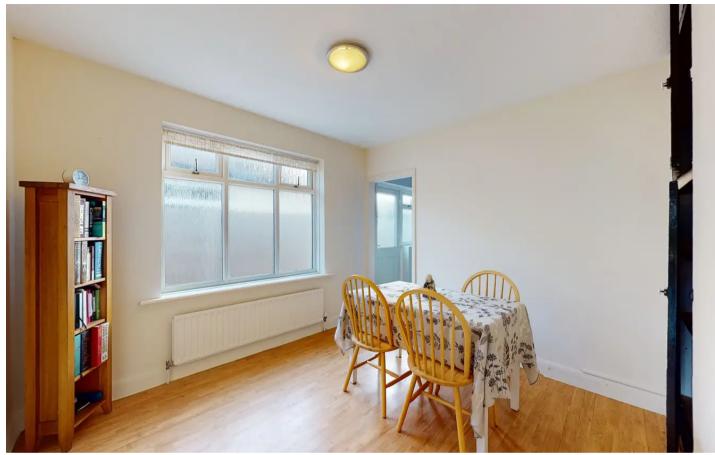

## Entrance

**Entrance Hall** 

Lounge

Dimensions: 3.96m x 3.00m (13' x 9'10).

**Dining Room** 

Dimensions: 3.15m x 2.92m (10'4 x 9'7).

Kitchen

Dimensions: 2.59m x 2.03m (8'6 x 6'8).