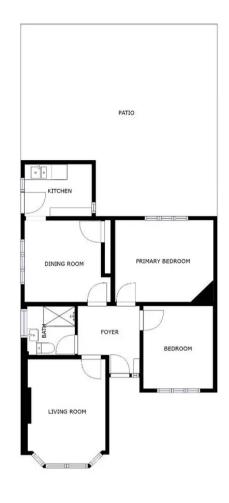

FLOOR 1

## Miles & Barr

**125 High Street, Herne Bay - CT6 5LA** 01227 740 840

hernebay@milesandbarr.co.uk www.milesandbarr.co.uk/ GROSS INTERNAL AREA FLOOR 1: 659 sq. ft, EXCLUDED AREAS: PATIO: 550 sq. ft TOTAL: 659 sq. ft