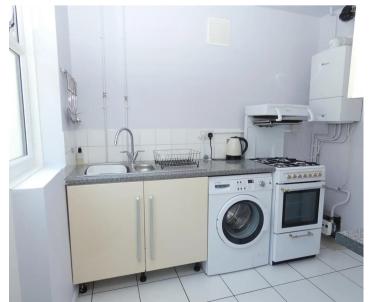

## Entrance

**Entrance Hall** 

Lounge

Dimensions: 3.96m x 3.00m (13' x 9'10).

**Dining Room** 

Dimensions: 3.15m x 2.92m (10'4 x 9'7).

Kitchen

Dimensions: 2.59m x 2.03m (8'6 x 6'8).