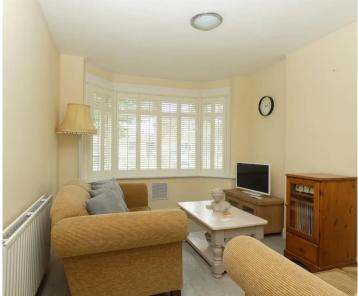

## Entrance

**Entrance Hall** 

Lounge

Dimensions: 3.96m x 3.00m (13' x 9'10).

**Dining Room** 

Dimensions: 3.15m x 2.92m (10'4 x 9'7).

Kitchen

Dimensions: 2.59m x 2.03m (8'6 x 6'8).