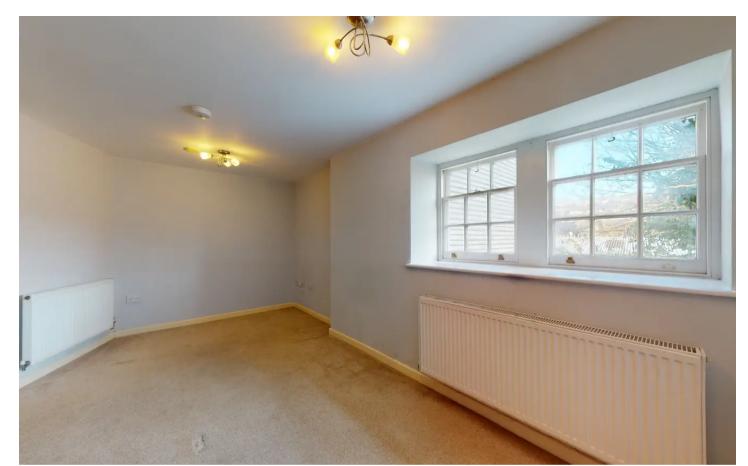

#### Entrance Hall

**Living Room** Dimensions: 4.98m x 3.81m (16'4 x 12'6).

**Kitchen** Dimensions: 2.54m x 2.29m (8'4 x 7'6).

**Bedroom Two** Dimensions: 4.37m x 2.18m (14'4 x 7'2).

**Bedroom One** Dimensions: 4.09m x 3.48m (13'5 x 11'5).