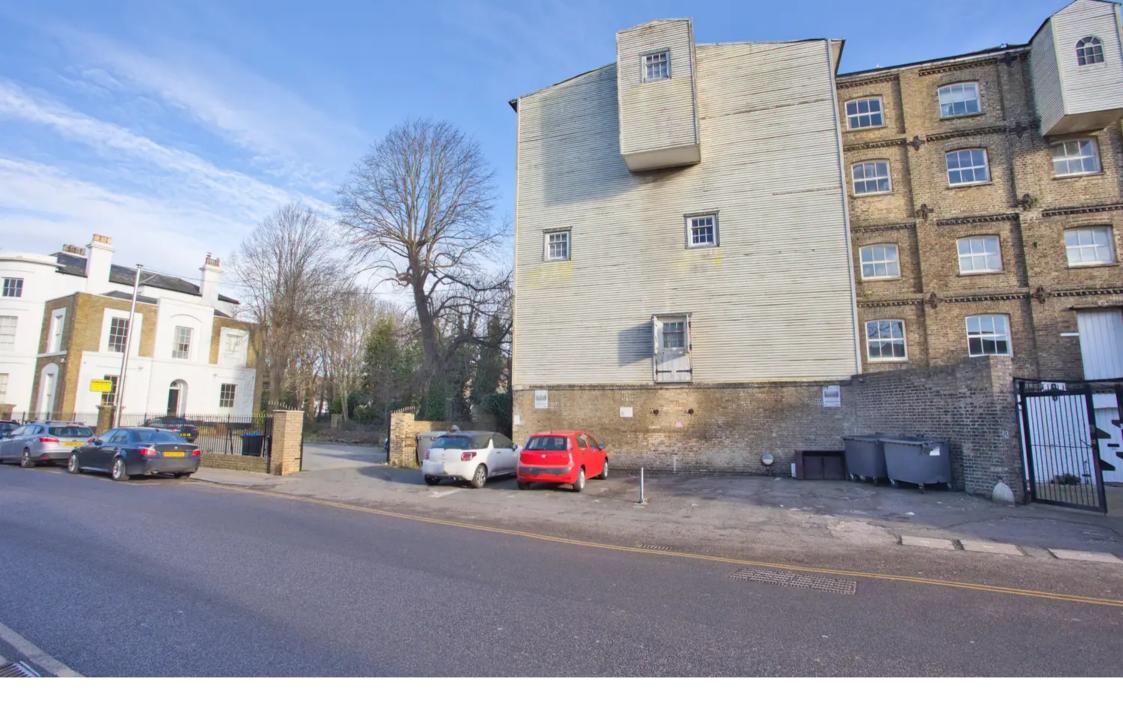

### Timber Section London Road, Dover

Large Two Bedroom Apartment With Parking & Beautiful River Views & Heaps Of Storage Space! This apartment is finished to a great standard throughout and boasts a commanding position with views across the river. The layout is ideal and with resident parking situated in the heart of Dover will be the ideal location for many.Internally, this wonderful property offers; two double bedrooms both with plenty of space for all the usual bedroom furniture, a large family shower room, and an open plan reception room with space for a separate lounge & dining area as well as an adjoining kitchen. & to top it all of the apartment has it's own loft so offers heaps of storage space."The Timber Section" is situated in a popular location ideal for transport links in and out of town. There are a range of local amenities within walking distance as well as Dover's mainline train station. Council Tax band: B

Tenure: Leasehold

- Two Bedroom Apartment
- Open Plan Living Room
- River Views
- Resident Parking
- First Floor
- Double Bedrooms