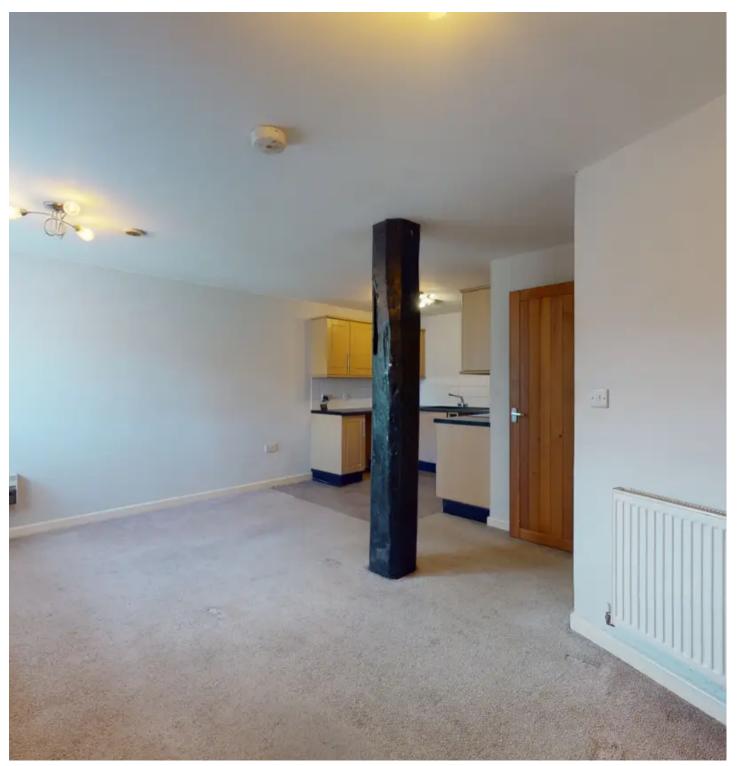

#### Entrance Hall

**Living Room** Dimensions: 4.98m x 3.81m (16'4 x 12'6).

**Kitchen** Dimensions: 2.54m x 2.29m (8'4 x 7'6).

**Bedroom Two** Dimensions: 4.37m x 2.18m (14'4 x 7'2).

**Bedroom One** Dimensions: 4.09m x 3.48m (13'5 x 11'5).