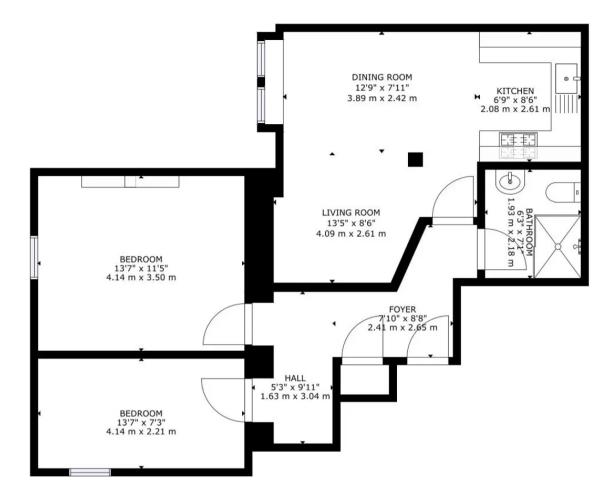

#### Entrance Hall

**Living Room** Dimensions: 4.98m x 3.81m (16'4 x 12'6).

**Kitchen** Dimensions: 2.54m x 2.29m (8'4 x 7'6).

**Bedroom Two** Dimensions: 4.37m x 2.18m (14'4 x 7'2).

**Bedroom One** Dimensions: 4.09m x 3.48m (13'5 x 11'5).

Shower Room

Loft

GROSS INTERNAL AREA TOTAL: 716 sq.ft