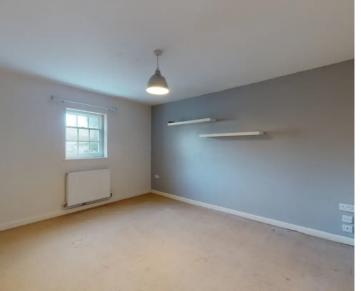

#### Entrance Hall

**Living Room** Dimensions: 4.98m x 3.81m (16'4 x 12'6).

**Kitchen** Dimensions: 2.54m x 2.29m (8'4 x 7'6).

**Bedroom Two** Dimensions: 4.37m x 2.18m (14'4 x 7'2).

**Bedroom One** Dimensions: 4.09m x 3.48m (13'5 x 11'5).