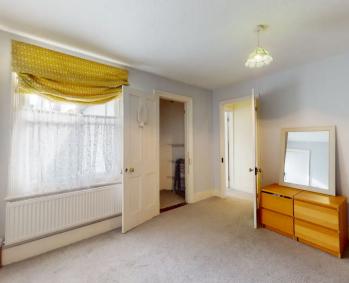

FIRST FLOOR

**Bedroom One** Dimensions: 4.14m x 3.99m (13'7 x 13'1).

**Bedroom Two** Dimensions: 3.43m x 3.35m (11'3 x 11').

**Bathroom** Dimensions: 2.90m x 2.54m (9'6 x 8'4).

LOWER GROUND FLOOR

**Cellar** Dimensions: 4.14m x 3.99m (13'7 x 13'1).