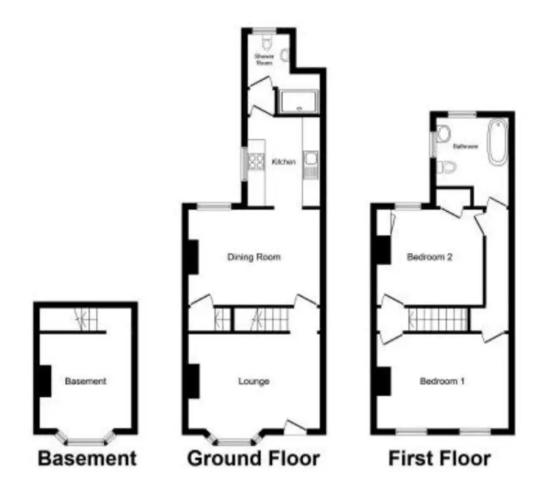

#### **GROUND FLOOR**

Lounge Dimensions: 4.14m x 3.99m (13'7 x 13'1).

**Dining Room** Dimensions: 4.14m x 3.38m (13'7 x 11'1).

**Kitchen** Dimensions: 3.15m x 2.08m (10'4 x 6'10).

**Shower Room** Dimensions: 1.98m x 1.32m widest points (6'6 x 4'4 widest poin.

FIRST FLOOR

**Bedroom One** Dimensions: 4.14m x 3.99m (13'7 x 13'1).

**Bedroom Two** Dimensions: 3.43m x 3.35m (11'3 x 11').

**Bathroom** Dimensions: 2.90m x 2.54m (9'6 x 8'4).

LOWER GROUND FLOOR

**Cellar** Dimensions: 4.14m x 3.99m (13'7 x 13'1).

Total floor area 106.0 sq. m. (1,141 sq. ft.) approx This plan is for illustration purposes only and may not be representative of the property. Plan not to scale.

Powered by audioagent.com