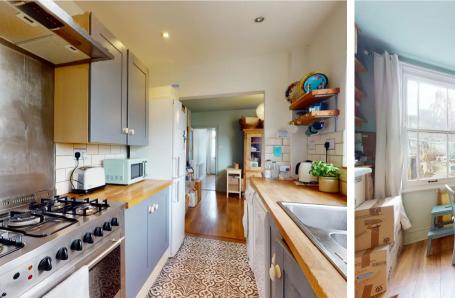

#### **GROUND FLOOR**

Lounge Dimensions: 4.14m x 3.99m (13'7 x 13'1).

**Dining Room** Dimensions: 4.14m x 3.38m (13'7 x 11'1).

**Kitchen** Dimensions: 3.15m x 2.08m (10'4 x 6'10).

**Shower Room** Dimensions: 1.98m x 1.32m widest points (6'6 x 4'4 widest poin.