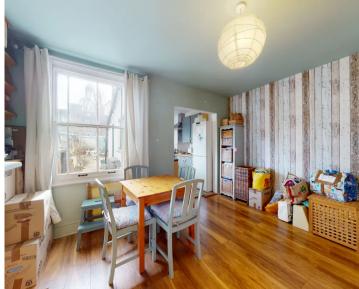

#### **GROUND FLOOR**

Lounge Dimensions: 4.14m x 3.99m (13'7 x 13'1).

**Dining Room** Dimensions: 4.14m x 3.38m (13'7 x 11'1).

**Kitchen** Dimensions: 3.15m x 2.08m (10'4 x 6'10).

**Shower Room** Dimensions: 1.98m x 1.32m widest points (6'6 x 4'4 widest poin.