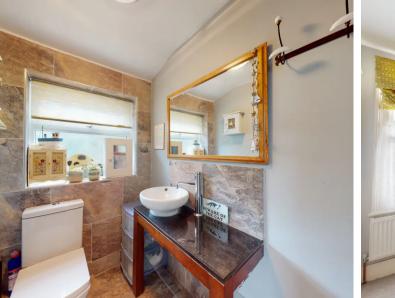

#### **GROUND FLOOR**

Lounge Dimensions: 4.14m x 3.99m (13'7 x 13'1).

**Dining Room** Dimensions: 4.14m x 3.38m (13'7 x 11'1).

**Kitchen** Dimensions: 3.15m x 2.08m (10'4 x 6'10).

**Shower Room** Dimensions: 1.98m x 1.32m widest points (6'6 x 4'4 widest poin.