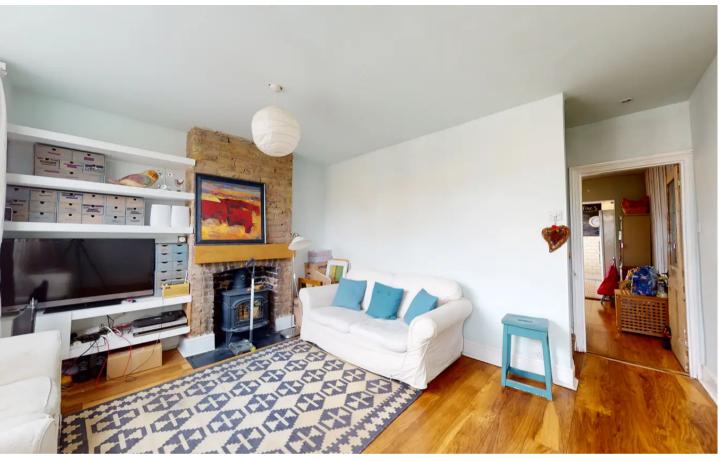

#### **GROUND FLOOR**

Lounge Dimensions: 4.14m x 3.99m (13'7 x 13'1).

**Dining Room** Dimensions: 4.14m x 3.38m (13'7 x 11'1).

**Kitchen** Dimensions: 3.15m x 2.08m (10'4 x 6'10).

**Shower Room** Dimensions: 1.98m x 1.32m widest points (6'6 x 4'4 widest poin.