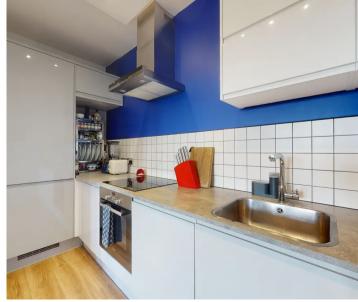

an living space with original fireplace and adjacent kitchen which is well equipped with range of integrated appliances. There are three bedrooms, two large doubles with original features and a third bedroom which is currently used as a home studio but would make a great office. To complete the picture of this beautiful home there is a modern family bathroom. For further details or to arrange a viewing call sole agents Miles & Barr.

Council Tax band: B

Tenure: Leasehold

- Perfectly Situated Close To The Station, Town & Seafront
- Two Double Bedrooms Plus Third Which Is A Home Office
- Overlooking Communal Gardens
- Private Balconies Front & Back
- Contemporary Style Fusing Unique Period Features With A Modern Finish
- Modern Fitted Kitchen With Integrated Appliances
- Second Floor













#### External

#### **Entrance Hall**

## **Living Room**

Dimensions: 5.39m x 4.85m (17'8" x 15'10").

#### Kitchen

Dimensions: 3.61m x 1.63m (11'10" x 5'4").

#### **Bedroom One**

Dimensions: 4.85m x 3.46m (15'10" x 11'4").

#### **Bedroom Two**

Dimensions: 3.46m x 2.52m (11'4" x 8'3").

## **Bedroom Three**

Dimensions: 2.21m x 2.16m (7'3" x 7'1").

#### Bathroom

Dimensions: 2.75m x 1.86m (9'0" x 6'1").

## Communal Garden

## Second Floor



# Miles & Barr

101 Sandgate Road, Folkestone - CT20 2BQ

01303 255 335

folkestone@milesandbarr.co.uk

www.milesandbarr.co.uk/

We have not carried out a structural survey, appliances & services are untested, dimensions are approximate, floor plans are not to scale. Legal advice should be taken to verify fixtures/fittings/planning/alte