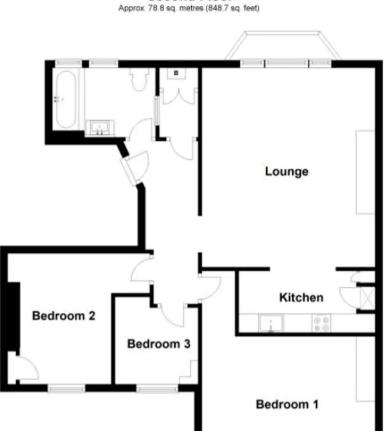

## **Living Room**

Dimensions: 5.39m x 4.85m (17'8" x 15'10").

#### Kitchen

Dimensions: 3.61m x 1.63m (11'10" x 5'4").

#### **Bedroom One**

Dimensions: 4.85m x 3.46m (15'10" x 11'4").

#### **Bedroom Two**

Dimensions: 3.46m x 2.52m (11'4" x 8'3").

## **Bedroom Three**

Dimensions: 2.21m x 2.16m (7'3" x 7'1").

#### Bathroom

Dimensions: 2.75m x 1.86m (9'0" x 6'1").

## Second Floor