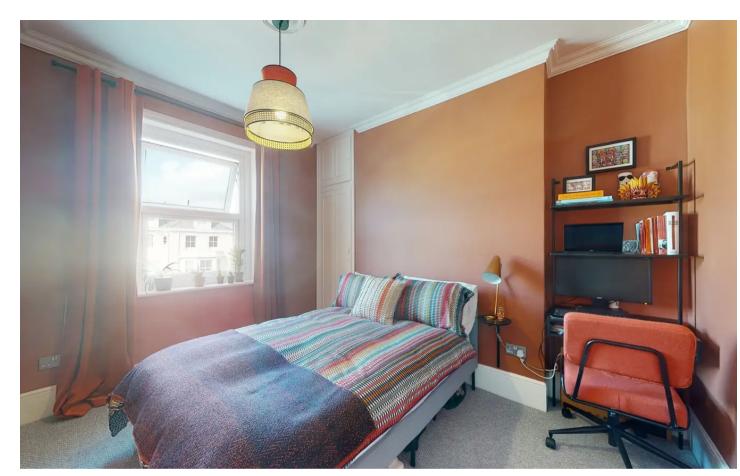

## External

**Entrance Hall** 

Living Room Dimensions: 5.39m x 4.85m (17'8" x 15'10").

**Kitchen** Dimensions: 3.61m x 1.63m (11'10" x 5'4").

**Bedroom One** Dimensions: 4.85m x 3.46m (15'10" x 11'4").

**Bedroom Two** Dimensions: 3.46m x 2.52m (11'4" x 8'3").

Bedroom Three Dimensions: 2.21m x 2.16m (7'3" x 7'1").

**Bathroom** Dimensions: 2.75m x 1.86m (9'0" x 6'1").

Communal Garden

Second Floor Approx. 78.8 sq. metres (848.7 sq. feet)