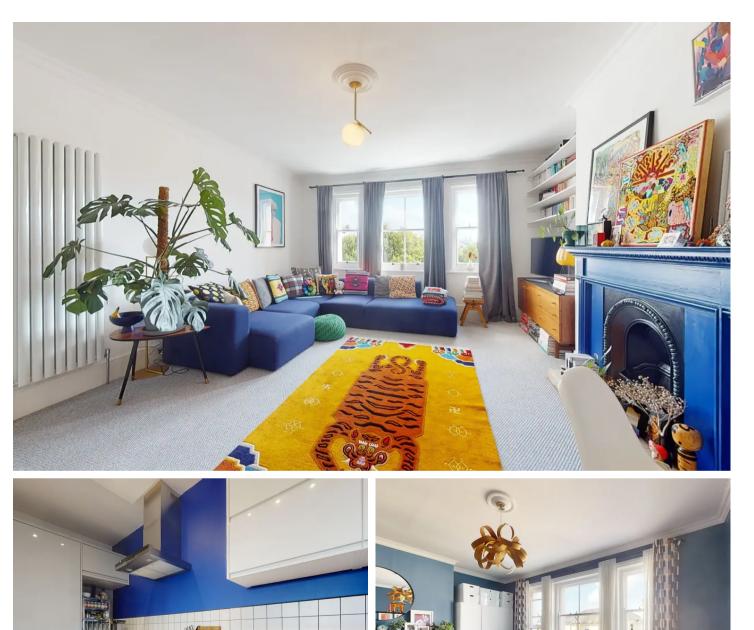

## 6 Augusta Gardens, Folkestone

STUNNING THREE BEDROOM APARTMENT IN FOLKESTONE'S STYLISH WEST END BACKING ON TO COMMUNAL GARDENS!Miles & Barr are delighted to market this immaculate property which perfectly blends the properties original period features with modern day living. The property is finished to a high standard throughout and ready for someone to move in and enjoy straight away as well as being ready made for anyone working from home. Augusta Gardens is a highly sort after residential street made up of grand Victorian buildings each unique to the next and benefits from a large communal garden with lawn and established trees. It is ideally situated just a moments walk to the town centre & station plus similar distance to the seafront.Inside the accommodation is arranged around a large central hallway. To the rear, over looking the gardens is the open plan living space with original fireplace and adjacent kitchen which is well equipped with range of integrated appliances. There are three bedrooms, two large doubles with original features and a third bedroom which is currently used as a home studio but would make a great office. To complete the picture of this beautiful home there is a modern family bathroom. For further details or to arrange a viewing call sole agents Miles & Barr.

## External

**Entrance Hall** 

Living Room Dimensions: 5.39m x 4.85m (17'8" x 15'10").

**Kitchen** Dimensions: 3.61m x 1.63m (11'10" x 5'4").

**Bedroom One** Dimensions: 4.85m x 3.46m (15'10" x 11'4").

**Bedroom Two** Dimensions: 3.46m x 2.52m (11'4" x 8'3").