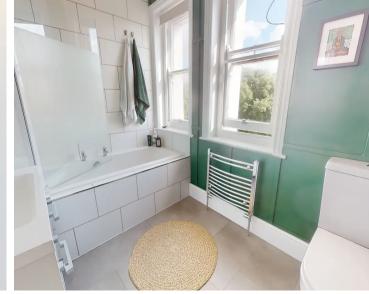

Bedroom Three Dimensions: 2.21m x 2.16m (7'3" x 7'1").

**Bathroom** Dimensions: 2.75m x 1.86m (9'0" x 6'1").

Communal Garden

Second Floor Approx. 78.8 sq. metres (848.7 sq. feet)