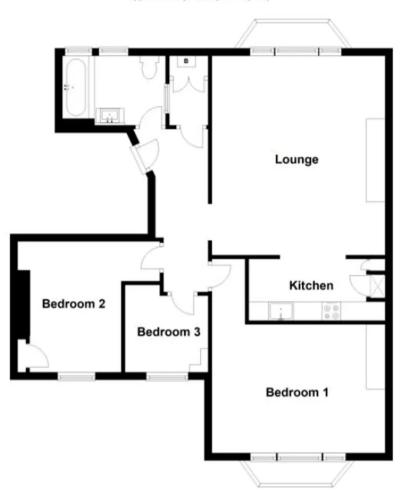

## External

**Entrance Hall** 

Living Room Dimensions: 5.39m x 4.85m (17'8" x 15'10").

**Kitchen** Dimensions: 3.61m x 1.63m (11'10" x 5'4").

**Bedroom One** Dimensions: 4.85m x 3.46m (15'10" x 11'4").

**Bedroom Two** Dimensions: 3.46m x 2.52m (11'4" x 8'3").

Bedroom Three Dimensions: 2.21m x 2.16m (7'3" x 7'1").

**Bathroom** Dimensions: 2.75m x 1.86m (9'0" x 6'1").

Communal Garden

Second Floor Approx. 78.8 sq. metres (848.7 sq. feet)