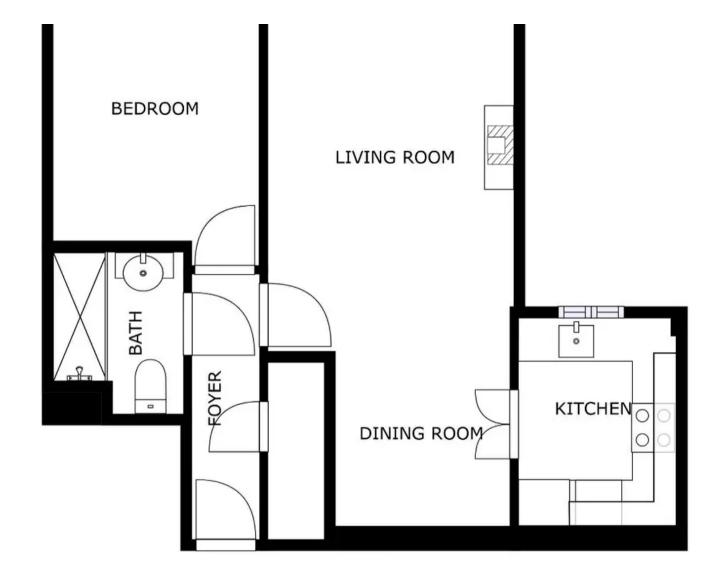

## Entrance

Lounge

Dimensions: 7.47m x 3.20m (24'06 x 10'06).

Kitchen

Dimensions: 2.74m x 2.13m (9 x 7).

Bedroom One

Dimensions: 3.30m x 2.67m (10'10 x 8'09).

Bathroom

Dimensions: 2.08m x 1.70m (6'10 x 5'07).

External

Communal Garden

Residents' Parking