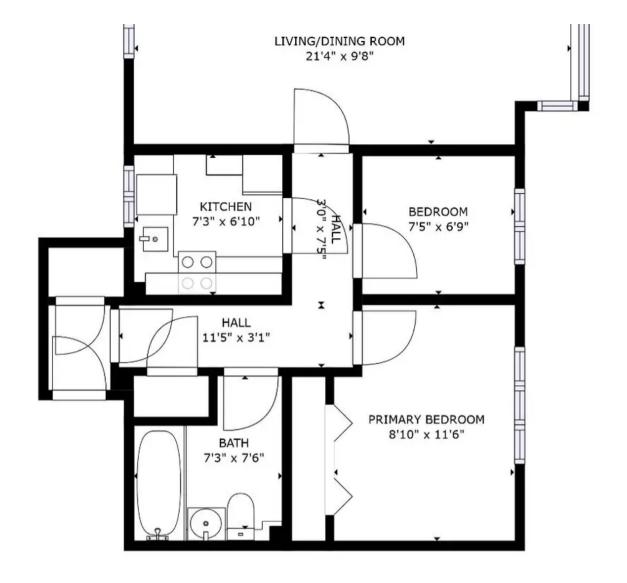

Bedroom One

11' 6" x 8' 10" (3.51m x 2.69m)

Bedroom Two

6' 9" x 7' 5" (2.06m x 2.26m)

Kitchen

7' 3" x 6' 10" (2.21m x 2.08m)

Lounge / Dining Room 21' 4" x 9' 8" (6.5m x 2.95m)