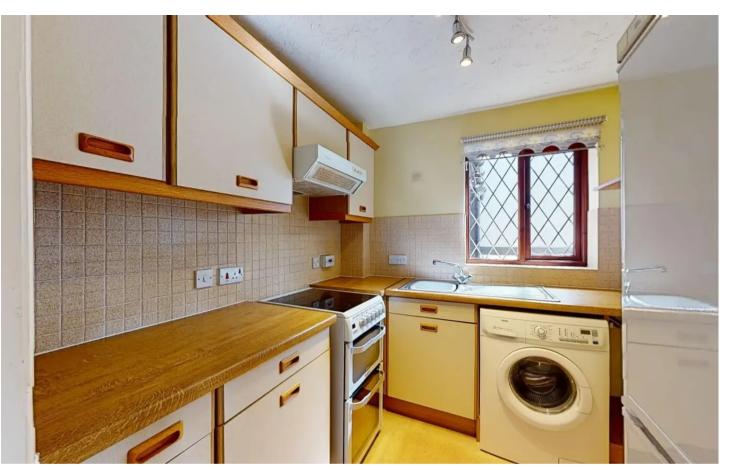

Bedroom One

11' 6" x 8' 10" (3.51m x 2.69m)

Bedroom Two

6' 9" x 7' 5" (2.06m x 2.26m)

Kitchen

7' 3" x 6' 10" (2.21m x 2.08m)

Lounge / Dining Room 21' 4" x 9' 8" (6.5m x 2.95m)