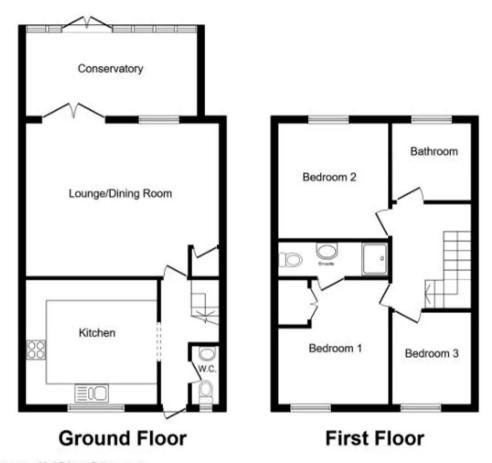

## Entrance

**Entrance Hall** 

wc

Kitchen

Dimensions: 3.12m x 2.49m (10'3 x 8'2).

Lounge/Diner

Dimensions: 4.60m x 4.55m (15'1 x 14'11).

Conservatory

Dimensions: 4.04m x 2.18m (13'3 x 7'2).

**First Floor** 

Landing

**Bedroom One** 

Dimensions: 3.66m x 2.59m (12' x 8'6).

**Bedroom Two** 

Dimensions: 2.59m x 2.51m (8'6 x 8'3).

**Bedroom Three** 

Dimensions: 2.87m x 1.91m (9'5 x 6'3).

Bathroom

Dimensions: 2.87m x 1.91m (9'5 x 6'3).

**Exterior** 

Rear Garden

Total floor area 105.1 sq.m. (1,131 sq.ft.) approx

This floor plan is for illustrative purposes only. It is not drawn to scale. Any measurements, floor areas (including any total floor area), openings and orientation are approximate. No details are guaranteed, they cannot be relied upon for any purpose and they do not form part of any agreement. No liability is taken for any error, omission or misstatement. A party must rely upon its own inspection(s).

Plan produced for Your Move. Powered by www.focalagent.com