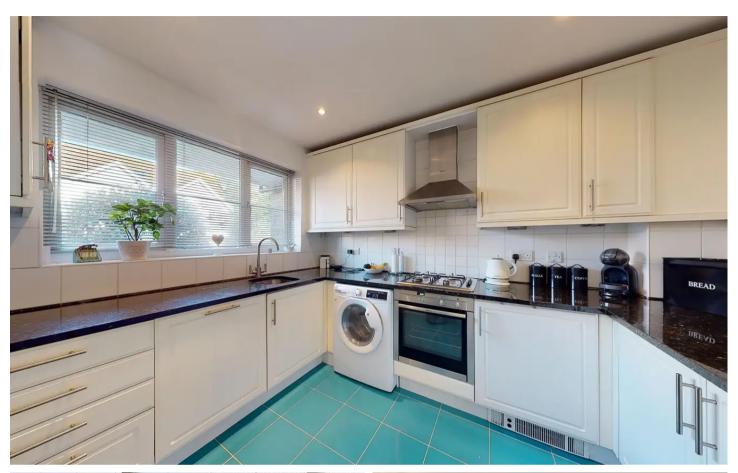

## 64 Finch Close

Faversham, Faversham

\*MODERN THREE BEDROOM HOME WITH

PARKING!\*Miles and Barr are delighted to bring to the market this lovely modern three bedroom end of terrace home situated in Finch Close, Faversham. Located just a short walk from the train station and town centre, but with the benefit of a driveway for two cars. The accommodation comprises an entrance hall with a WC on the right and the kitchen on the left. The fitted kitchen features integrated appliances and a good amount of worktop space. At the end of the hall is the large lounge/diner with a store cupboard underneath the stairs. The lounge leads into the conservatory which is set up as a dining area and has an electric heater. On the first floor, there are three bedrooms, with the master bedroom benefiting from an en-suite. The bathroom features a three piece bath suite with shower overhead. There is also an airing cupboard off the landing.Externally the rear garden is laid to slab, over two levels and a shed at the rear of the garden. Potted plants provide colour and decoration.To arrange your viewing please contact Miles and Barr today.

## Entrance

**Entrance Hall** 

wc

Kitchen

Dimensions: 3.12m x 2.49m (10'3 x 8'2).

Lounge/Diner

Dimensions: 4.60m x 4.55m (15'1 x 14'11).

Conservatory