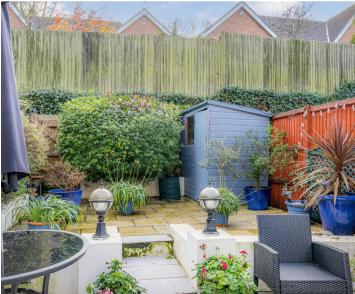

## 64 Finch Close

Faversham, Faversham

\*MODERN THREE BEDROOM HOME WITH

PARKING!\*Miles and Barr are delighted to bring to the market this lovely modern three bedroom end of terrace home situated in Finch Close, Faversham. Located just a short walk from the train station and town centre, but with the benefit of a driveway for two cars. The accommodation comprises an entrance hall with a WC on the right and the kitchen on the left. The fitted kitchen features integrated appliances and a good amount of worktop space. At the end of the hall is the large lounge/diner with a store cupboard underneath the stairs. The lounge leads into the conservatory which is set up as a dining area and has an electric heater. On the first floor, there are three bedrooms, with the master bedroom benefiting from an en-suite. The bathroom features a three piece bath suite with shower overhead. There is also an airing cupboard off the landing.Externally the rear garden is laid to slab, over two levels and a shed at the rear of the garden. Potted plants provide colour and decoration.To arrange your viewing please contact Miles and Barr today.

Dimensions: 2.87m x 1.91m (9'5 x 6'3).

Bathroom

Dimensions: 2.87m x 1.91m (9'5 x 6'3).

**Exterior** 

Rear Garden

Total floor area 105.1 sq.m. (1,131 sq.ft.) approx

This floor plan is for illustrative purposes only. It is not drawn to scale. Any measurements, floor areas (including any total floor area), openings and orientation are approximate. No details are guaranteed, they cannot be relied upon for any purpose and they do not form part of any agreement. No liability is taken for any error, omission or misstatement. A party must rely upon its own inspection(s).