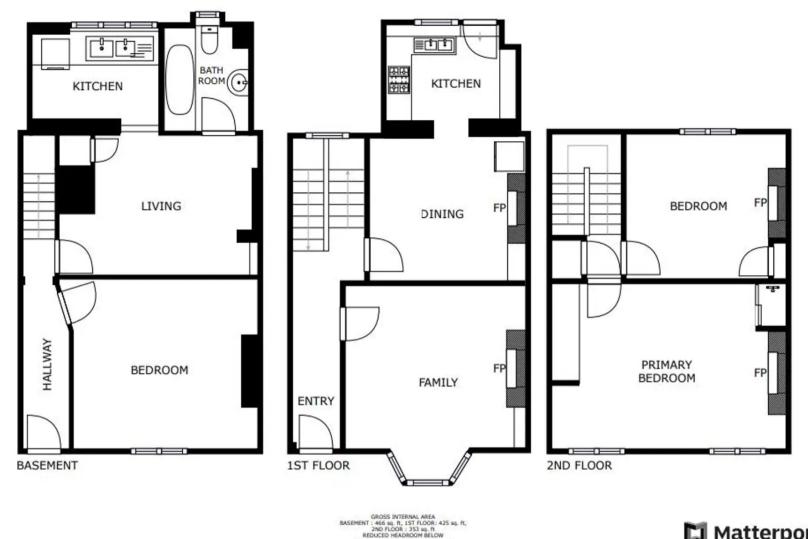

#### **Lower Ground Floor**

#### **Entrance Hall**

**Reception / Bedroom** Dimensions: 2.97m x 4.06m (9'9 x 13'4).

**Bedroom One** Dimensions: 4.06m x 3.53m (13'4 x 11'7).

**Utility Room** Dimensions: 1.83m x 2.79m (6'0 x 9'2).

**Bathroom** Dimensions: 1.68m x 1.85m (5'6 x 6'1).

**Upper Ground Floor** 

Lounge Dimensions: 3.81m x 3.48m (12'6 x 11'5).

**Dining Room** Dimensions: 3.02m x 3.00m (9'11 x 9'10).

**Kitchen** Dimensions: 2.82m x 1.91m (9'3 x 6'3).

Bathroom

**First Floor** 

**Entrance Hall** 

Bedroom Three Dimensions: 3.15m x 3.45m (10'4 x 11'4).

**Bedroom Two** Dimensions: 3.58m x 4.72m (11'9 x 15'6).

**Off Road Parking** 

**Rear Garden** 

External

2.35 N: 25 sq. ft TOTAL: 1,244 sq. ft