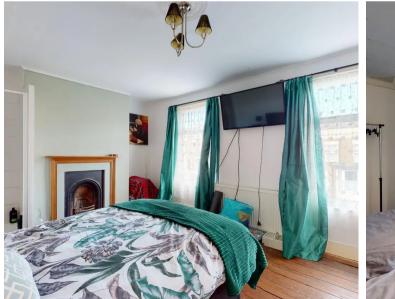

Internally the property offers accommodation comprising; entrance hall, lounge with bay window, feature fireplace, dining room through to the kitchen at the rear, and family bathroom on the upper ground floor. On the lower ground floor you will find a further hallway with external access to the front of the home, a bedroom, reception room, along with utility room and a further bathroom. Upstairs on the first floor you have a further two double bedrooms. Externally to the rear is a garden, whilst to the front is off road parking.

**Entrance Hall** 

Bedroom Three Dimensions: 3.15m x 3.45m (10'4 x 11'4).

**Bedroom Two** Dimensions: 3.58m x 4.72m (11'9 x 15'6).

**Off Road Parking** 

**Rear Garden** 

External

2.35 N: 25 sq. ft TOTAL: 1,244 sq. ft