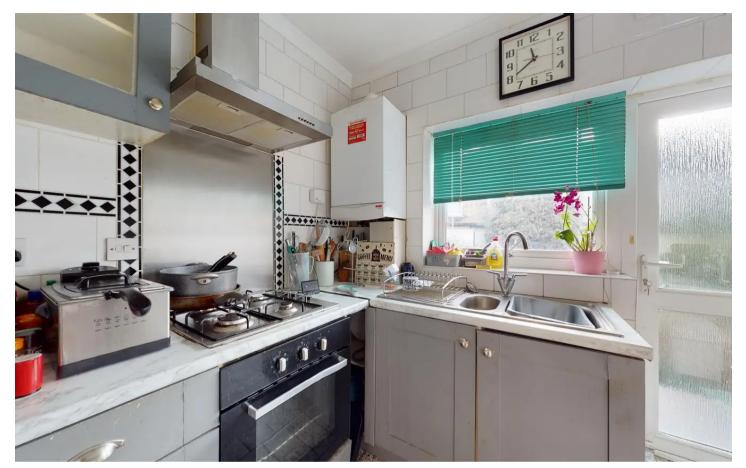

Internally the property offers accommodation comprising; entrance hall, lounge with bay window, feature fireplace, dining room through to the kitchen at the rear, and family bathroom on the upper ground floor. On the lower ground floor you will find a further hallway with external access to the front of the home, a bedroom, reception room, along with utility room and a further bathroom. Upstairs on the first floor you have a further two double bedrooms. Externally to the rear is a garden, whilst to the front is off road parking.

**Upper Ground Floor** 

Lounge Dimensions: 3.81m x 3.48m (12'6 x 11'5).

**Dining Room** Dimensions: 3.02m x 3.00m (9'11 x 9'10).

**Kitchen** Dimensions: 2.82m x 1.91m (9'3 x 6'3).

Bathroom

**First Floor** 