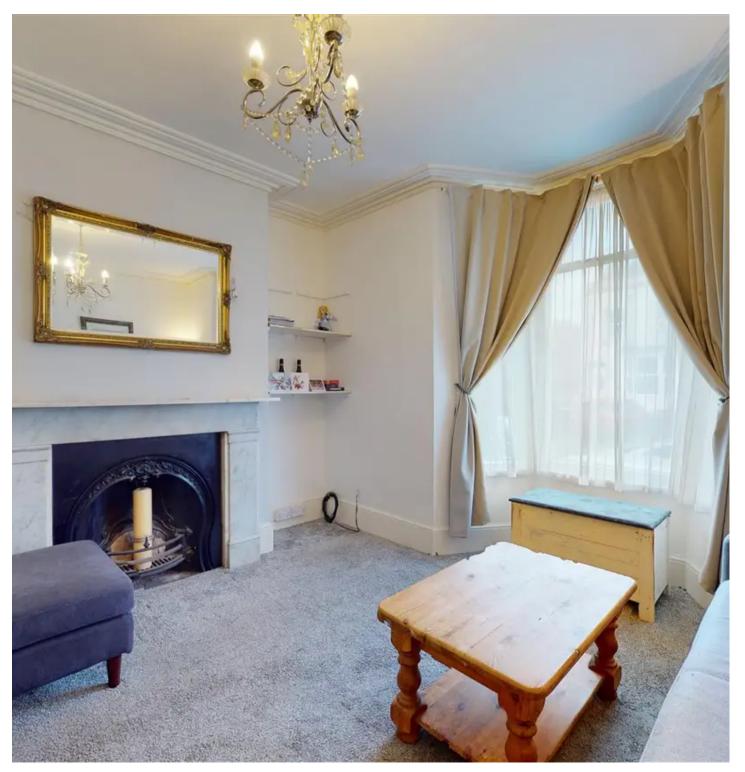

Internally the property offers accommodation comprising; entrance hall, lounge with bay window, feature fireplace, dining room through to the kitchen at the rear, and family bathroom on the upper ground floor. On the lower ground floor you will find a further hallway with external access to the front of the home, a bedroom, reception room, along with utility room and a further bathroom. Upstairs on the first floor you have a further two double bedrooms. Externally to the rear is a garden, whilst to the front is off road parking.

**Upper Ground Floor** 

Lounge Dimensions: 3.81m x 3.48m (12'6 x 11'5).

**Dining Room** Dimensions: 3.02m x 3.00m (9'11 x 9'10).

**Kitchen** Dimensions: 2.82m x 1.91m (9'3 x 6'3).

Bathroom

**First Floor** 