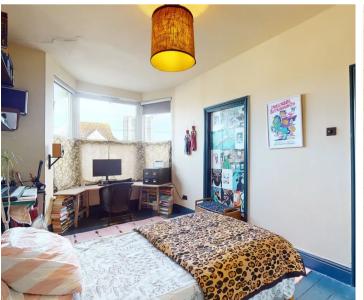

## Master Bedroom

Dimensions: 4.98m x 3.15m (16'4 x 10'4).

## **Bedroom Two**

Dimensions: 3.94m x 3.25m (12'11 x 10'8).

## **Bedroom Three**

Dimensions: 4.34m x 3.94m (14'3 x 12'11).

## **Bedroom Four**

Dimensions: 3.10m x 3.05m (10'2 x 10).