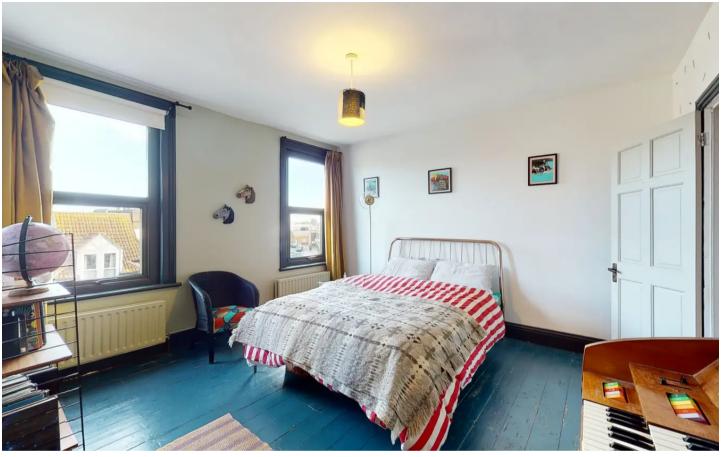

## Master Bedroom

Dimensions: 4.98m x 3.15m (16'4 x 10'4).

## **Bedroom Two**

Dimensions: 3.94m x 3.25m (12'11 x 10'8).

## **Bedroom Three**

Dimensions: 4.34m x 3.94m (14'3 x 12'11).

## **Bedroom Four**

Dimensions: 3.10m x 3.05m (10'2 x 10).