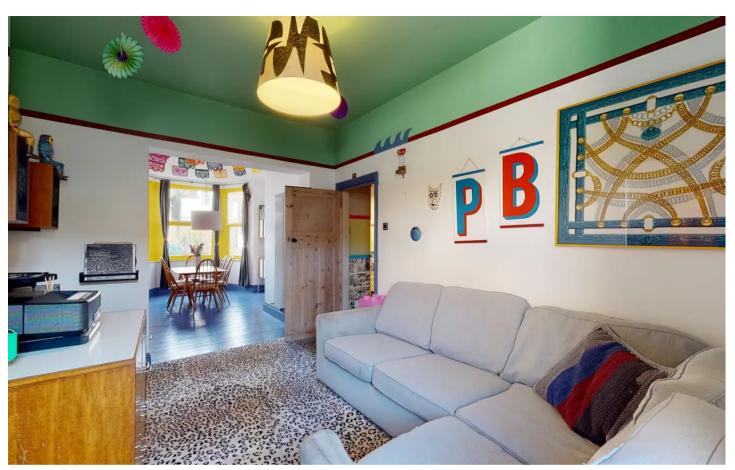

ading to an open plan dining area leading into the lounge with access to the rear garden and a separate fitted kitchen diner.The first floor boasts two bedroom serviced by a family bathroom and utility room which was once the fifth bedroom. The second floor offers a further two well proportioned bedrooms. Externally there is a low maintenance front and rear garden. In our opinion the property is ideal for those looking for a versatile family home or someone looking for a holiday home which is ideally situated for Air B&B guests.Please call Miles and Barr, Margate to arrange an internal viewing. Council Tax band: C

Tenure: Freehold

- Well Presented Throughout
- Four / Five Bedrooms
- Charming Character Home
- Open Plan Living Area
- Short Walk To The Sea Front
- Seconds From The Station













#### **Ground Floor**

#### Entrance

## **Lounge Diner**

Dimensions: 8.94m x 3.15m (29'4 x 10'4).

## Kitchen

Dimensions: 5.69m x 3.10m (18'8 x 10'2).

## First Floor

## Master Bedroom

Dimensions: 4.98m x 3.15m (16'4 x 10'4).

## **Bedroom Two**

Dimensions: 3.94m x 3.25m (12'11 x 10'8).

## **Bedroom Three**

Dimensions: 4.34m x 3.94m (14'3 x 12'11).

## **Bedroom Four**

Dimensions: 3.10m x 3.05m (10'2 x 10).

#### Bathroom

Dimensions: 2.95m x 2.92m at maximum (9'8 x 9'7 at

maximum).

# **Utility Room**

Dimensions: 3.05m x 1.80m (10 x 5'11).



GROSS INTERNAL AREA FLOOR 1: 634 sq. ft, FLOOR 2: 512 sq. ft FLOOR 3: 421 sq. ft, EXCLUDED AREAS: PATIO: 109 sq. ft TOTAL: 1568 sq. ft



# Miles & Barr

155-157 Northdown Road, Cliftonville - CT9 2QY

01843 231 222

cliftonvil