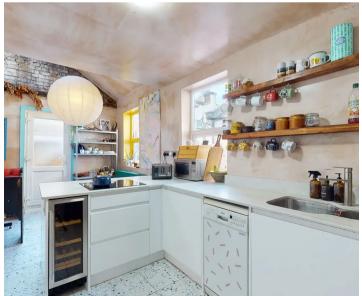

ing to an open plan dining area leading into the lounge with access to the rear garden and a separate fitted kitchen diner.The first floor boasts two bedroom serviced by a family bathroom and utility room which was once the fifth bedroom. The second floor offers a further two well proportioned bedrooms. Externally there is a low maintenance front and rear garden. In our opinion the property is ideal for those looking for a versatile family home or someone looking for a holiday home which is ideally situated for Air B&B guests.Please call Miles and Barr, Margate to arrange an internal viewing. Council Tax band: C

Tenure: Freehold

- Well Presented Throughout
- Four / Five Bedrooms
- Charming Character Home
- Open Plan Living Area
- Short Walk To The Sea Front
- Seconds From The Station













#### **Ground Floor**

#### Entrance

## **Lounge Diner**

Dimensions: 8.94m x 3.15m (29'4 x 10'4).

## Kitchen

Dimensions: 5.69m x 3.10m (18'8 x 10'2).

## First Floor

## Master Bedroom

Dimensions: 4.98m x 3.15m (16'4 x 10'4).

## **Bedroom Two**

Dimensions: 3.94m x 3.25m (12'11 x 10'8).

## **Bedroom Three**

Dimensions: 4.34m x 3.94m (14'3 x 12'11).

## **Bedroom Four**

Dimensions: 3.10m x 3.05m (10'2 x 10).

#### Bathroom

Dimensions: 2.95m x 2.92m at maximum (9'8 x 9'7 at

maximum).

# **Utility Room**

Dimensions: 3.05m x 1.80m (10 x 5'11).



GROSS INTERNAL AREA FLOOR 1: 634 sq. ft, FLOOR 2: 512 sq. ft FLOOR 3: 421 sq. ft, EXCLUDED AREAS: PATIO: 109 sq. ft TOTAL: 1568 sq. ft



# Miles & Barr

155-157 Northdown Road, Cliftonville - CT9 2QY

01843 231 222

cliftonville