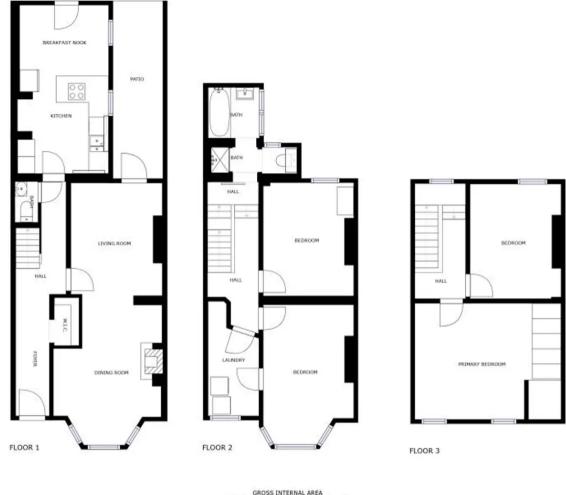

# **Utility Room**

Dimensions: 3.05m x 1.80m (10 x 5'11).

GROSS INTERNAL AREA FLOOR 1: 634 sq. ft, FLOOR 2: 512 sq. ft FLOOR 3: 421 sq. ft, EXCLUDED AREAS: PATIO: 109 sq. ft TOTAL: 1568 sq. ft