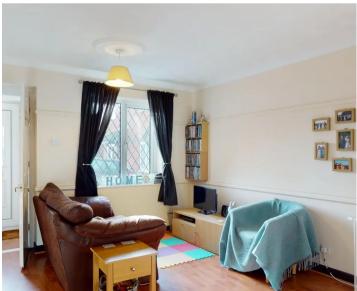

## Entrance

Porch

Kitchen And Dining Area

Dimensions: 3.09 x 3.82 (10'1" x 12'6").

Living Area

Dimensions: 4.92 x 3.84 (16'1" x 12'7").

First Floor

Bedroom One