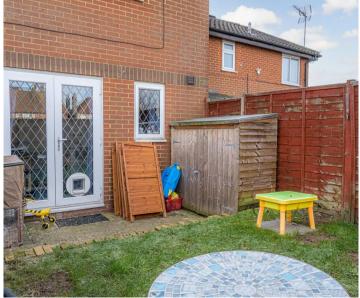

Dimensions: 2.83 x 3.81 (9'3" x 12'5").

Bedroom Two

Dimensions: 2.22 x 3.81 (7'3" x 12'5").

Bathroom

External

Rear Garden