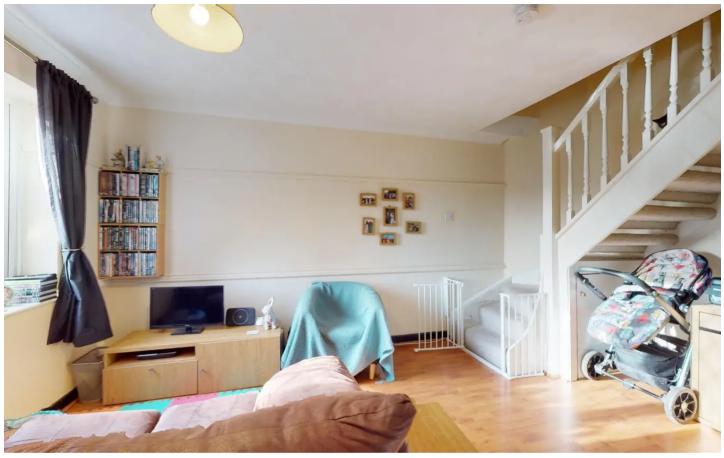

## Entrance

Porch

Kitchen And Dining Area

Dimensions: 3.09 x 3.82 (10'1" x 12'6").

Living Area

Dimensions: 4.92 x 3.84 (16'1" x 12'7").

First Floor

Bedroom One