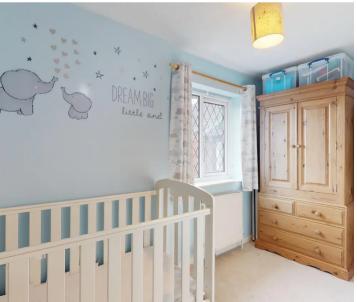

Dimensions: 2.83 x 3.81 (9'3" x 12'5").

Bedroom Two

Dimensions: 2.22 x 3.81 (7'3" x 12'5").

Bathroom

External

Rear Garden