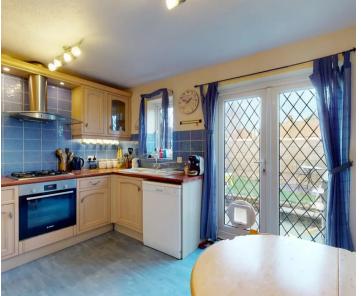

## Entrance

Porch

Kitchen And Dining Area

Dimensions: 3.09 x 3.82 (10'1" x 12'6").

Living Area

Dimensions: 4.92 x 3.84 (16'1" x 12'7").

First Floor

Bedroom One