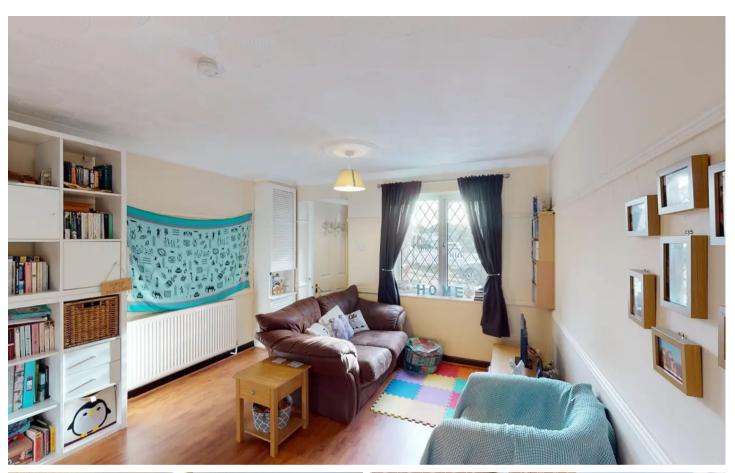

## Entrance

Porch

Kitchen And Dining Area

Dimensions: 3.09 x 3.82 (10'1" x 12'6").

Living Area

Dimensions: 4.92 x 3.84 (16'1" x 12'7").

First Floor

Bedroom One