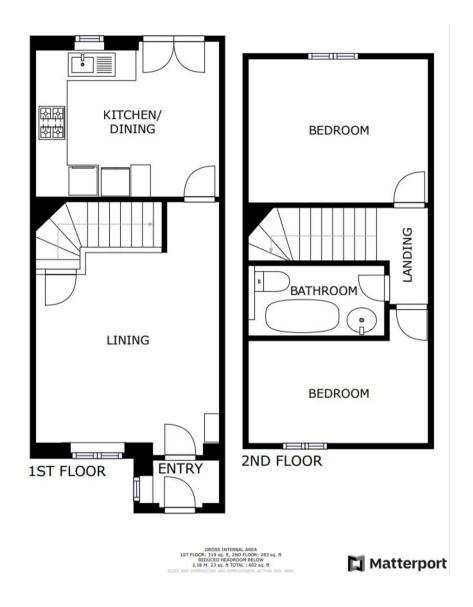

## Entrance

Porch

Kitchen And Dining Area

Dimensions: 3.09 x 3.82 (10'1" x 12'6").

Living Area

Dimensions: 4.92 x 3.84 (16'1" x 12'7").

First Floor

Bedroom One

Dimensions: 2.83 x 3.81 (9'3" x 12'5").

Bedroom Two

Dimensions: 2.22 x 3.81 (7'3" x 12'5").

Bathroom

External

Rear Garden