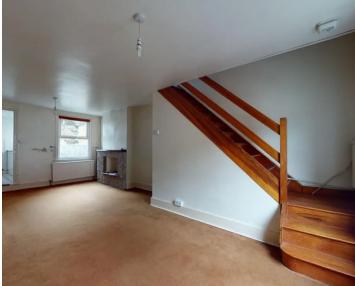

45 Clarendon Place, Dover £160,000



# 45 Clarendon Place

Dover, Dover

\*\*CHAIN FREE\*\* Two bedroom terraced house on the market for the first time in over hundred years.

This much loved family home is now ready for a new owner to bring it back to life, On the ground floor you will find a large open plan lounge/diner and a good sized kitchen with access out onto a great sized garden which has been tiered in sections to create various seating area's.

Upstairs you will find two double bedrooms which are both fantastic sizes, of the main bedroom you will find the family bathroom complete with shower over the bath.

- Good Sized Garden
- Chain Free
- Upstairs Bathroom
- Lounge/Diner
- Two Bedroom House









### Entrance

### Lounge/Diner

Dimensions: 6.88m x 3.66m (22'7" x 12'0").

### Kitchen

Dimensions: 2.82m x 2.13m (9'3" x 7'0").

### **First Floor**

### Bedroom

Dimensions: 3.73m x 2.82m (12'3" x 9'3").

## Family Bathroom

Dimensions: 2.16m x 1.91m (7'1" x 6'3").

### **Bedroom**

Dimensions: 3.38m x 2.95m (11'1" x 9'8").

### External

### Garden



# Miles and Barr

4 High Street, Dover - CT16 1DJ

01304 202 111

dover@milesandbarr.co.uk

www.milesandbarr.co.uk/

We have not carried out a structural survey, appliances & services are untested, dimensions are approximate, floor plans are not to scale. Legal advice should be taken to verify fixtures/fittings/planning/alterations and/or lease details before proceeding. On acceptance of an offer, purchasers must undertake ID checks;