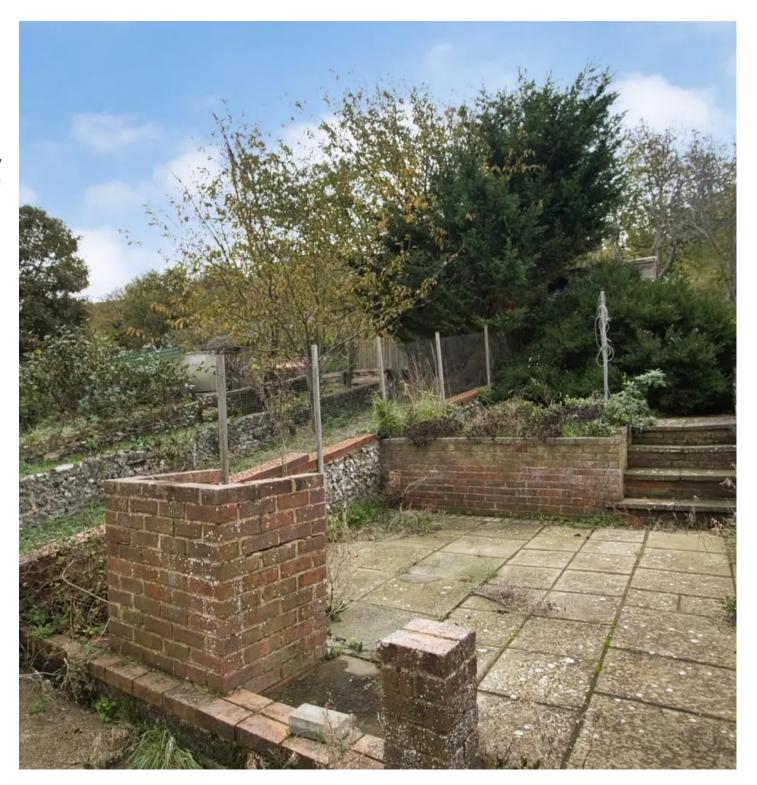

45 Clarendon Place, Dover £160,000



# 45 Clarendon Place

Dover, Dover

\*\*CHAIN FREE\*\* Two bedroom terraced house on the market for the first time in over hundred years.

This much loved family home is now ready for a new owner to bring it back to life, On the ground floor you will find a large open plan lounge/diner and a good sized kitchen with access out onto a great sized garden which has been tiered in sections to create various seating area's.

Upstairs you will find two double bedrooms which are both fantastic sizes, of the main bedroom you will find the family bathroom complete with shower over the bath.

- Good Sized Garden
- Chain Free
- Upstairs Bathroom
- Lounge/Diner
- Two Bedroom House









### Entrance

### Lounge/Diner

Dimensions: 6.88m x 3.66m (22'7" x 12'0").

### Kitchen

Dimensions: 2.82m x 2.13m (9'3" x 7'0").

### **First Floor**

### Bedroom

Dimensions: 3.73m x 2.82m (12'3" x 9'3").

## Family Bathroom

Dimensions: 2.16m x 1.91m (7'1" x 6'3").

### **Bedroom**

Dimensions: 3.38m x 2.95m (11'1" x 9'8").

### External

### Garden



# Miles and Barr

4 High Street, Dover - CT16 1DJ

01304 202 111

dover@milesandbarr.co.uk

www.milesandbarr.co.uk/

We have not carried out a structural survey, appliances & services are untested, dimensions are approximate, floor plans are not to scale. Legal advice should be taken to verify fixtures/fittings/planning/alterations and/or lease details before proceeding. On acceptance of an offer, purchasers must undertake ID chec