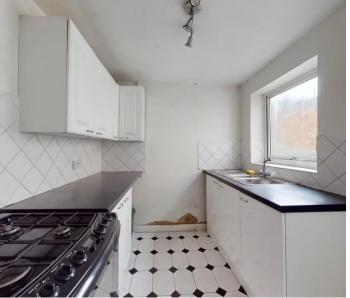

45 Clarendon Place, Dover £160,000



# 45 Clarendon Place

Dover, Dover

\*\*CHAIN FREE\*\* Two bedroom terraced house on the market for the first time in over hundred years.

This much loved family home is now ready for a new owner to bring it back to life, On the ground floor you will find a large open plan lounge/diner and a good sized kitchen with access out onto a great sized garden which has been tiered in sections to create various seating area's.

Upstairs you will find two double bedrooms which are both fantastic sizes, of the main bedroom you will find the family bathroom complete with shower over the bath.

- Good Sized Garden
- Chain Free
- Upstairs Bathroom
- Lounge/Diner
- Two Bedroom House









### Entrance

### Lounge/Diner

Dimensions: 6.88m x 3.66m (22'7" x 12'0").

### Kitchen

Dimensions: 2.82m x 2.13m (9'3" x 7'0").

### **First Floor**

### Bedroom

Dimensions: 3.73m x 2.82m (12'3" x 9'3").

## Family Bathroom

Dimensions: 2.16m x 1.91m (7'1" x 6'3").

### **Bedroom**

Dimensions: 3.38m x 2.95m (11'1" x 9'8").

### External

### Garden



# Miles and Barr

4 High Street, Dover - CT16 1DJ

01304 202 111

dover@milesandbarr.co.uk

www.milesandbarr.co.uk/

We have not carried out a structural survey, appliances & services are untested, dimensions are approximate, floor plans are not to scale. Legal advice should be taken to verify fixtures/fittings/planning/alterations and/or lease details before proceeding. On acceptance of an offer, purchasers must undertake ID checks; th