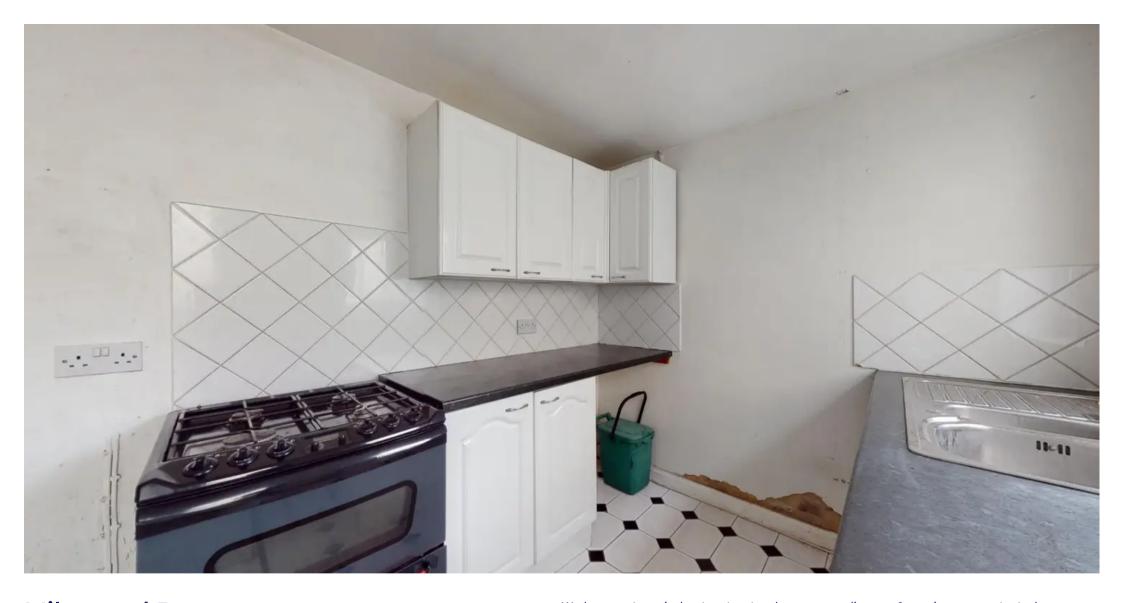

you will find a large open plan lounge/diner and a good sized kitchen with access out onto a great sized garden which has been tiered in sections to create various seating area's.

Upstairs you will find two double bedrooms which are both fantastic sizes, of the main bedroom you will find the family bathroom complete with shower over the bath.

- Good Sized Garden
- Chain Free
- Upstairs Bathroom
- Lounge/Diner
- Two Bedroom House









### Entrance

### Lounge/Diner

Dimensions: 6.88m x 3.66m (22'7" x 12'0").

### Kitchen

Dimensions: 2.82m x 2.13m (9'3" x 7'0").

### **First Floor**

### Bedroom

Dimensions: 3.73m x 2.82m (12'3" x 9'3").

## Family Bathroom

Dimensions: 2.16m x 1.91m (7'1" x 6'3").

### **Bedroom**

Dimensions: 3.38m x 2.95m (11'1" x 9'8").

### External

### Garden



# Miles and Barr

4 High Street, Dover - CT16 1DJ

01304 202 111

dover@milesandbarr.co.uk

www.milesandbarr.co.uk/

We have not carried out a structural survey, appliances & services are untested, dimensions are approximate, floor plans are not to scale. Legal advice should be taken to verify fixtures/fittings/planning/alterations and/or lease details before proceeding. On acceptance of an offer, purchasers must undertake ID checks; this is a legal requirement in accordance with Anti Money Laundering Regulations. We use a specialist company, Lifetime Legal and the cost is £60 inc VAT per purchase, paid directly to Lifetime Legal, once offer agreed and prior to issuing sales memorandum. This Charge is non-refundable For Referral Fee Disclosure visit: milesandbarr.co.uk/referral-fee-discl