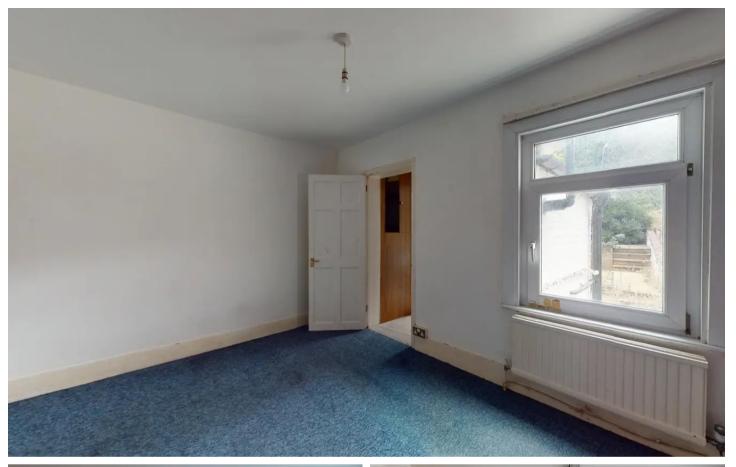

### Bedroom

Dimensions: 3.73m x 2.82m (12'3" x 9'3").

### **Bedroom**

Dimensions: 3.38m x 2.95m (11'1" x 9'8").