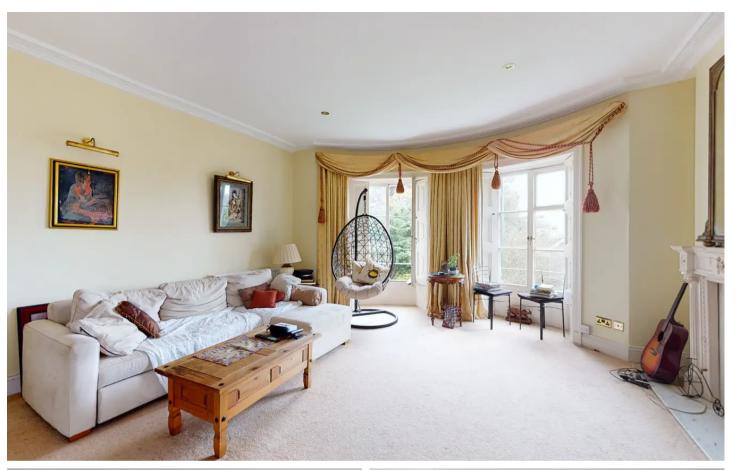

The apartment itself is very generous in size, with large sitting/dining room, two double bedrooms, one with an en-suite, a quality fitted kitchen and family bathroom with both a shower cubicle and bath as well as a cellar. with electricity. Both the bedrooms have built in wardrobes and look out onto formal courtyard gardens with a central feature fountain. The sitting room is a particular highlight with an attractive feature bay wall and tall windows with original period Venetian.

## Entrance

**First Floor** 

**Entrance Hall** 

**Living Room** Dimensions: 4.95m x 3.48m (16'3 x 11'5).

**Kitchen** Dimensions: 3.40m x 2.06m (11'2 x 6'9).

**Bedroom One** Dimensions: 4.60m x 3.94m (15'1 x 12'11).