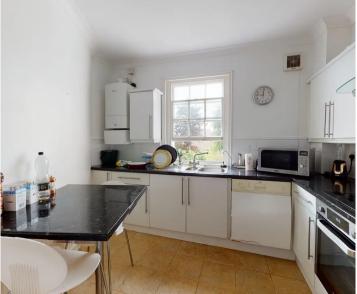

The apartment itself is very generous in size, with large sitting/dining room, two double bedrooms, one with an en-suite, a quality fitted kitchen and family bathroom with both a shower cubicle and bath as well as a cellar. with electricity. Both the bedrooms have built in wardrobes and look out onto formal courtyard gardens with a central feature fountain. The sitting room is a particular highlight with an attractive feature bay wall and tall windows with original period Venetian.

## Entrance

**First Floor** 

**Entrance Hall** 

**Living Room** Dimensions: 4.95m x 3.48m (16'3 x 11'5).

**Kitchen** Dimensions: 3.40m x 2.06m (11'2 x 6'9).

**Bedroom One** Dimensions: 4.60m x 3.94m (15'1 x 12'11).