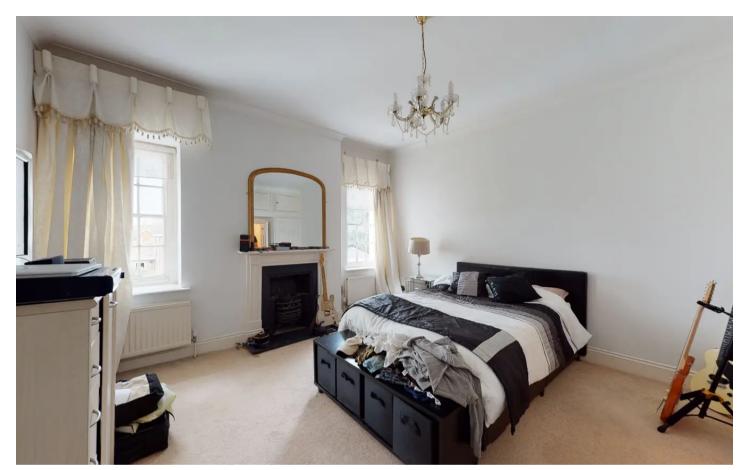

The apartment itself is very generous in size, with large sitting/dining room, two double bedrooms, one with an en-suite, a quality fitted kitchen and family bathroom with both a shower cubicle and bath as well as a cellar. with electricity. Both the bedrooms have built in wardrobes and look out onto formal courtyard gardens with a central feature fountain. The sitting room is a particular highlight with an attractive feature bay wall and tall windows with original period Venetian.