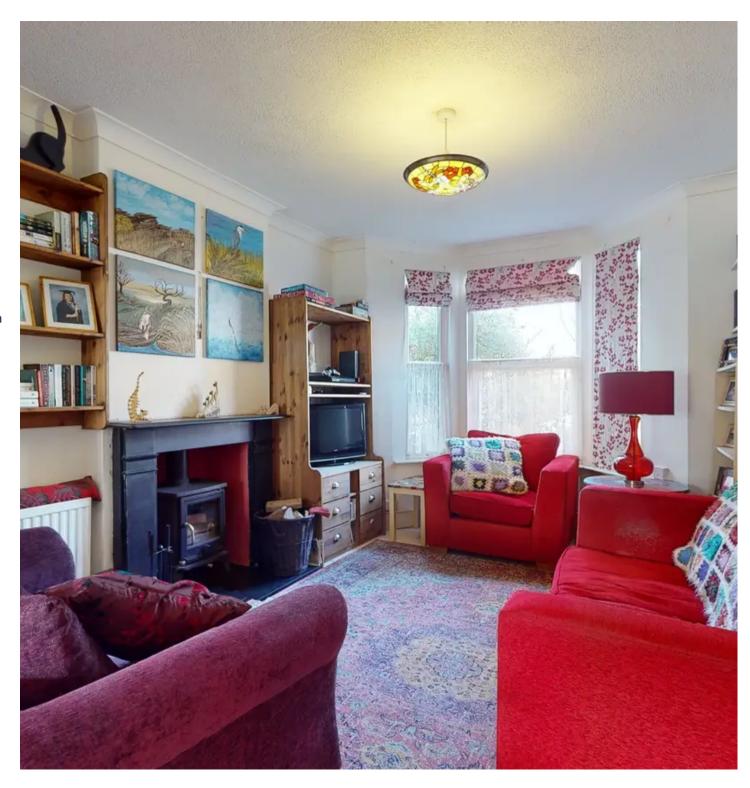

### Lounge Area

11' 7" x 10' 11" (3.53m x 3.33m)

## Dining Area

12' 3" x 10' 12" (3.73m x 3.35m)