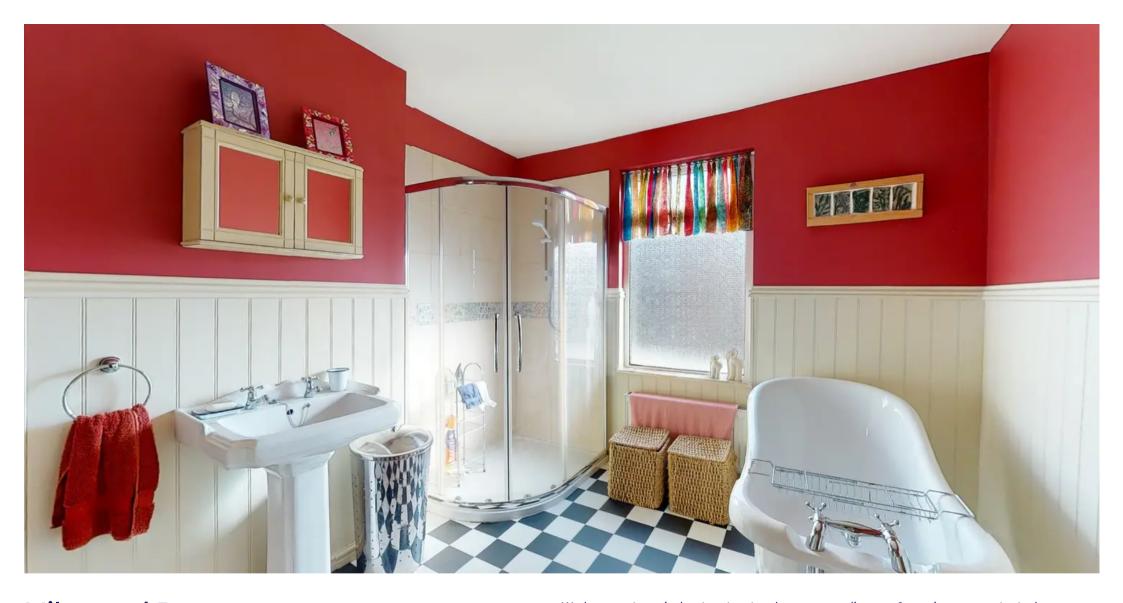

On the first floor is the family bathroom complete with separate shower & bath, a large main bedroom with built in storage as well as a second double bedroom with plenty of room for all the usual bedroom furniture.

## Family Bathroom

10' 12" x 9' 9" (3.35m x 2.97m)