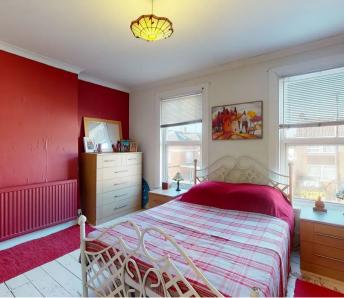

On the first floor is the family bathroom complete with separate shower & bath, a large main bedroom with built in storage as well as a second double bedroom with plenty of room for all the usual bedroom furniture.

#### Bedroom One

14' 3" x 11' 4" (4.34m x 3.45m)

#### Bedroom Two

12' 2" x 9' 5" (3.71m x 2.87m)