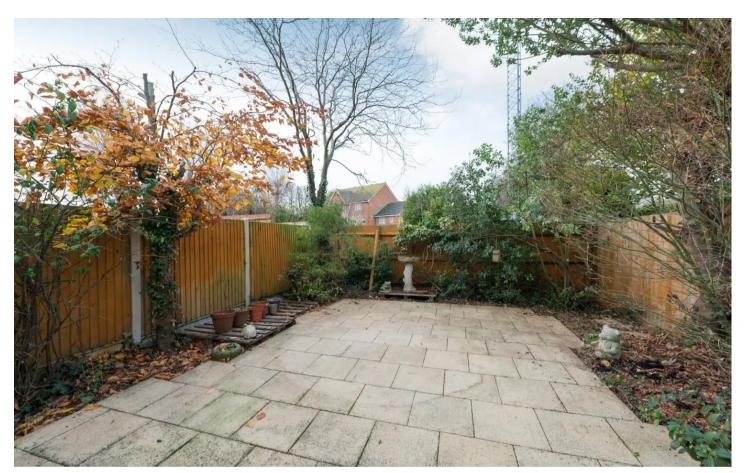

**Bedroom Two** 

Dimensions: 3.30m x 2.36m (10'10 x 7'09).

**Bedroom Three** 

Dimensions: 3.10m x 2.18m (10'02 x 7'02).

**Exterior** 

Front Garden

Garage

Rear Garden