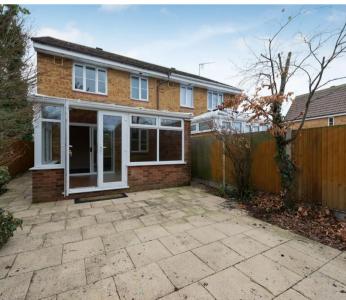

**Bedroom Two** 

Dimensions: 3.30m x 2.36m (10'10 x 7'09).

**Bedroom Three** 

Dimensions: 3.10m x 2.18m (10'02 x 7'02).

**Exterior** 

Front Garden

Garage

Rear Garden