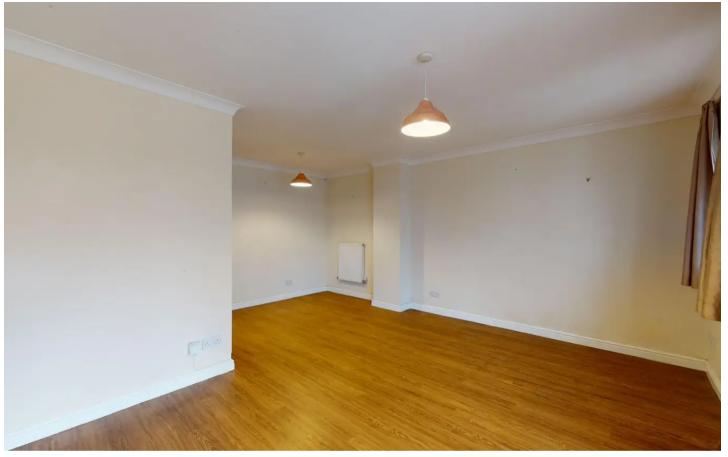

Living and Dining Area

Dimensions: 4.67m x 5.00m (15'04 x 16'05).

**First Floor** 

Landing

**Bedroom One** 

Dimensions: 3.07m x 2.87m (10'01 x 9'05).

**Ensuite** 

Dimensions: 2.08m x 1.68m (6'10 x 5'06).