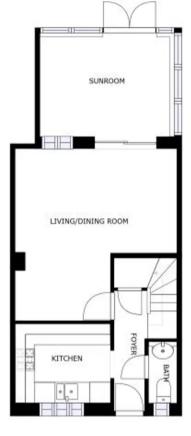

FLOOR 1 FLOOR 2

GROSS INTERNAL AREA
FLOOR 1: 514 sq. ft, FLOOR 2: 368 sq. ft
TOTAL: 881 sq. ft