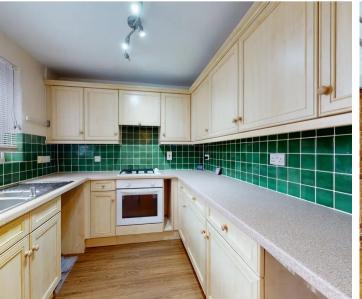

- No Onward Chain
- Garage and Parking
- Moments to Train Station
- Excellent First Time Buy
- Broadstairs Borders
- Perfect Investment
- Three Bedroom Semi-Detached House

**Entrance** 

Hallway

Kitchen

Dimensions: 2.74m x 2.29m (9'00 x 7'06).