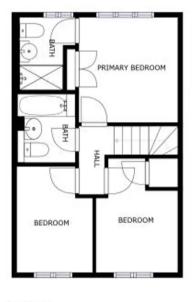

- No Onward Chain
- Garage and Parking
- Moments to Train Station
- Excellent First Time Buy
- Broadstairs Borders
- Perfect Investment
- Three Bedroom Semi-Detached House

**Entrance** 

Hallway

Kitchen

Dimensions: 2.74m x 2.29m (9'00 x 7'06).

Living and Dining Area

Dimensions: 4.67m x 5.00m (15'04 x 16'05).

**First Floor** 

Landing

**Bedroom One** 

Dimensions: 3.07m x 2.87m (10'01 x 9'05).

**Ensuite** 

Dimensions: 2.08m x 1.68m (6'10 x 5'06).

**Bedroom Two** 

Dimensions: 3.30m x 2.36m (10'10 x 7'09).

**Bedroom Three** 

Dimensions: 3.10m x 2.18m (10'02 x 7'02).

**Exterior** 

Front Garden

Garage

Rear Garden

FLOOR 1 FLOOR 2

GROSS INTERNAL AREA
FLOOR 1: 514 sq. ft, FLOOR 2: 368 sq. ft
TOTAL: 881 sq. ft