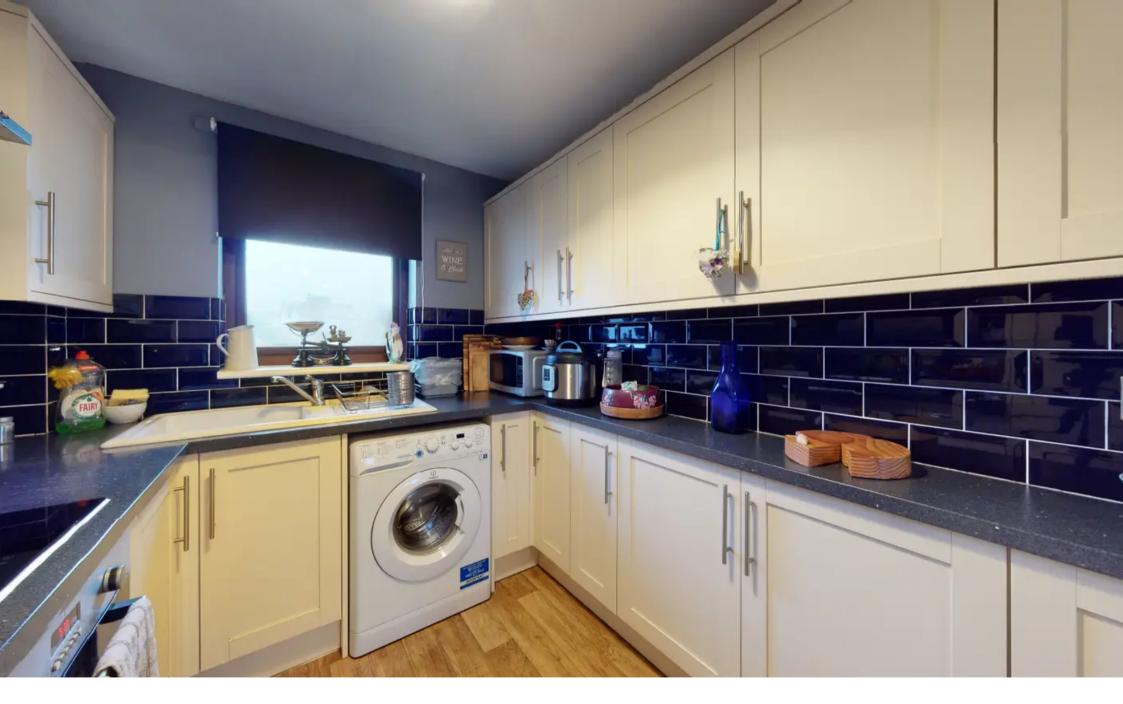

The communal hallway on the ground floor has a staircase that leads to the main accommodation, on entering the apartment you will find an entrance hall with doors leading to the bathroom suite and the two bedrooms. The generous size lounge has good space for a dining area and the well planned kitchen with a good range of matching wall and base units.

## Entrance

Bedroom One

11' 8" x 11' 9" (3.56m x 3.58m)

Bathroom

Bedroom Two

6' 8" x 9' 5" (2.03m x 2.87m)

Lounge / Diner

Kitchen

9' 2" x 7' 5" (2.79m x 2.26m)