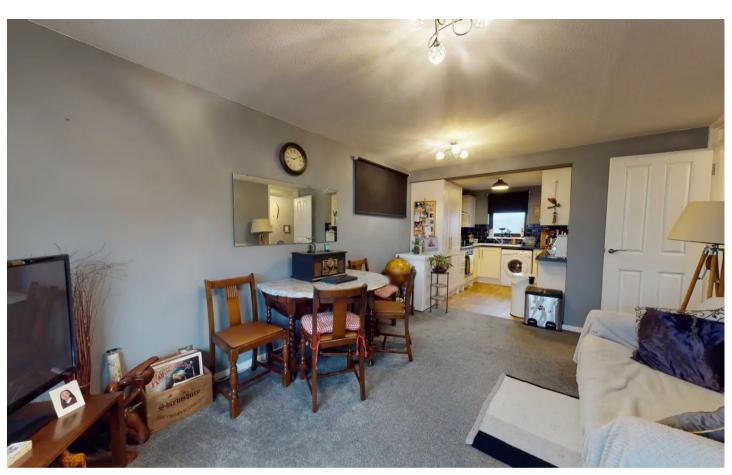

The communal hallway on the ground floor has a staircase that leads to the main accommodation, on entering the apartment you will find an entrance hall with doors leading to the bathroom suite and the two bedrooms. The generous size lounge has good space for a dining area and the well planned kitchen with a good range of matching wall and base units.

## Entrance

Bedroom One

11' 8" x 11' 9" (3.56m x 3.58m)

Bathroom

Bedroom Two

6' 8" x 9' 5" (2.03m x 2.87m)

Lounge / Diner

Kitchen