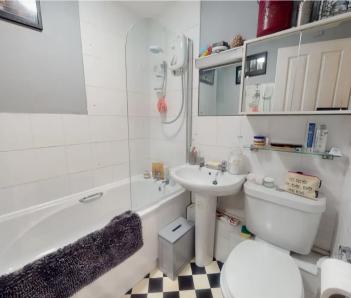

The communal hallway on the ground floor has a staircase that leads to the main accommodation, on entering the apartment you will find an entrance hall with doors leading to the bathroom suite and the two bedrooms. The generous size lounge has good space for a dining area and the well planned kitchen with a good range of matching wall and base units.

## Entrance

Bedroom One

11' 8" x 11' 9" (3.56m x 3.58m)

Bathroom

Bedroom Two

6' 8" x 9' 5" (2.03m x 2.87m)

Lounge / Diner

Kitchen