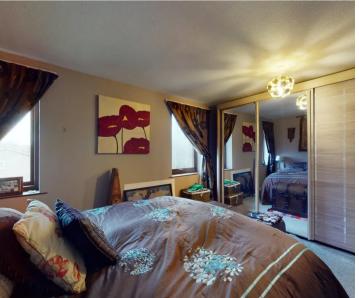

## Entrance

Bedroom One

11' 8" x 11' 9" (3.56m x 3.58m)

Bathroom

Bedroom Two

6' 8" x 9' 5" (2.03m x 2.87m)

Lounge / Diner

Kitchen