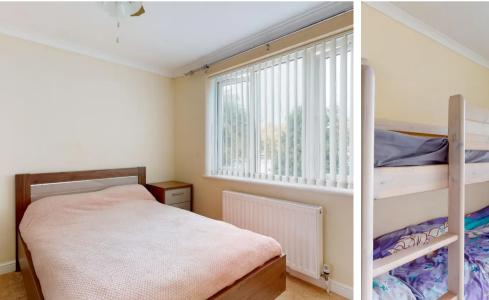

**En-Suite** Dimensions: 1.98m x 1.19m (6'6 x 3'11).

**First Floor** 

**Bedroom Two** Dimensions: 4.04m x 3.43m (13'3 x 11'3).

Bedroom Three Dimensions: 3.35m x 3.40m (11'0 x 11'2).

**Bedroom Four** Dimensions: 2.34m x 3.00m (7'8 x 9'10).