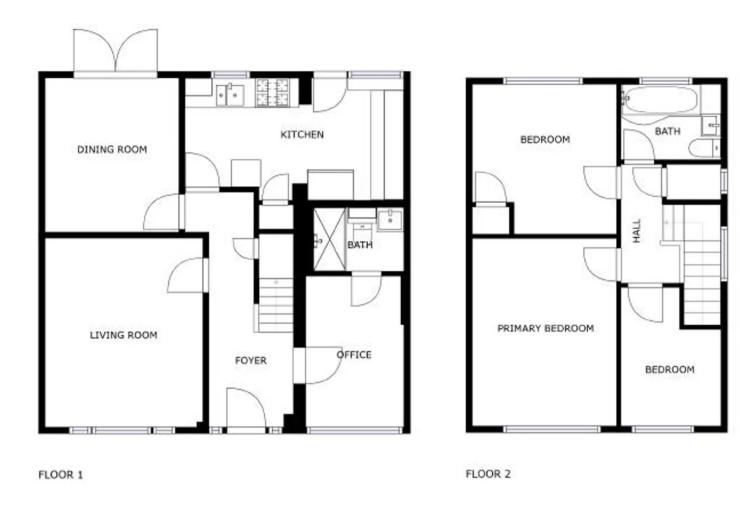

#### **Ground Floor**

#### **Entrance Hallway**

**Living Room** Dimensions: 3.94m x 3.48m (12'11 x 11'5).

**Dining Room** Dimensions: 3.35m x 2.92m (11'0 x 9'7).

**Kitchen** Dimensions: 4.60m x 2.54m (15'1 x 8'4).

Bedroom One / Study Dimensions: 2.16m x 3.43m (7'1 x 11'3).

**En-Suite** Dimensions: 1.98m x 1.19m (6'6 x 3'11).

**First Floor** 

**Bedroom Two** Dimensions: 4.04m x 3.43m (13'3 x 11'3).

Bedroom Three Dimensions: 3.35m x 3.40m (11'0 x 11'2).

**Bedroom Four** Dimensions: 2.34m x 3.00m (7'8 x 9'10).

**Bathroom** Dimensions: 2.18m x 1.65m (7'2 x 5'5).

WC

External

**Off Street Parking** 

**Rear Garden** 

GR055 DVTERNAL AREA FLOOR 1: 667 54, ft, FLOOR 2: 453 54, ft TOTAL: 1120 56, ft