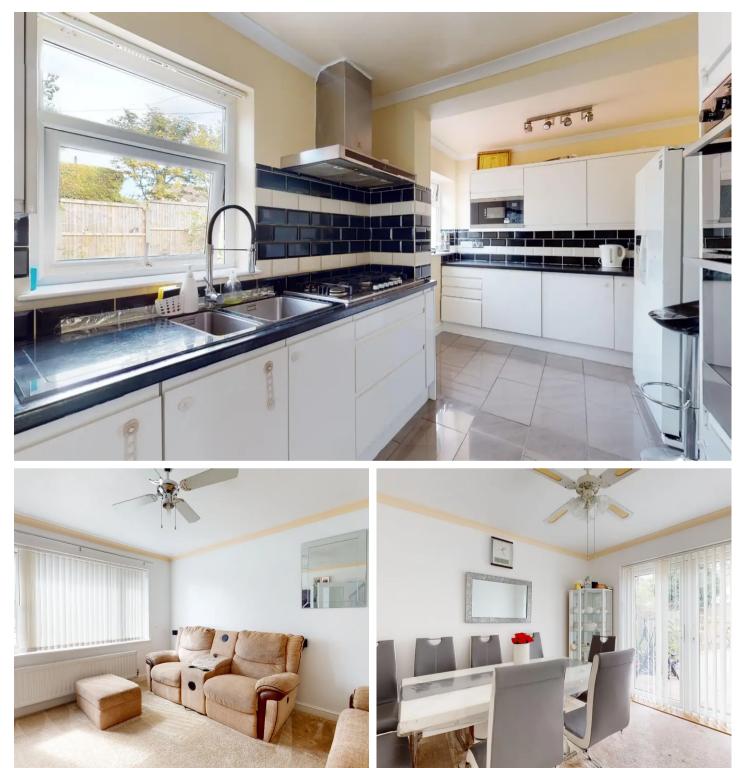

#### **Entrance Hallway**

**Living Room** Dimensions: 3.94m x 3.48m (12'11 x 11'5).

**Dining Room** Dimensions: 3.35m x 2.92m (11'0 x 9'7).

**Kitchen** Dimensions: 4.60m x 2.54m (15'1 x 8'4).

Bedroom One / Study Dimensions: 2.16m x 3.43m (7'1 x 11'3).