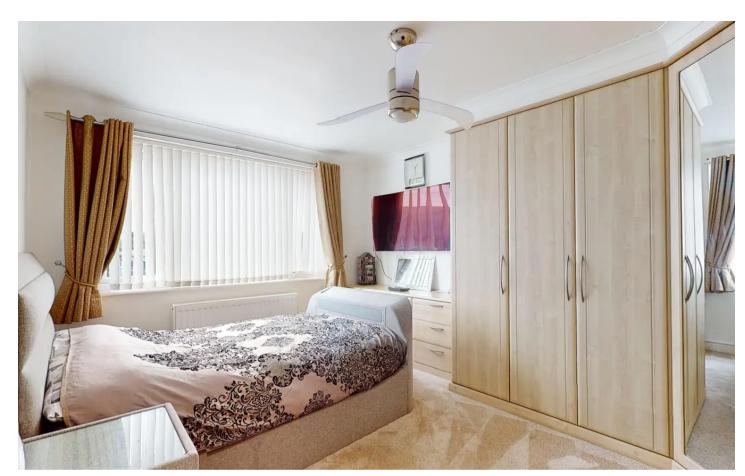

**En-Suite** Dimensions: 1.98m x 1.19m (6'6 x 3'11).

**First Floor** 

**Bedroom Two** Dimensions: 4.04m x 3.43m (13'3 x 11'3).

Bedroom Three Dimensions: 3.35m x 3.40m (11'0 x 11'2).

**Bedroom Four** Dimensions: 2.34m x 3.00m (7'8 x 9'10).