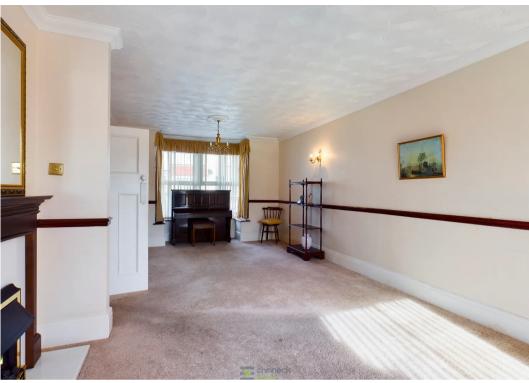

The original door with beautiful stained-glass windows provides a feature entrance to the property. The hallway is light and bright with storage and hanging space under the stairs. To the left is the large reception room with a square bay to the front and to the rear a feature fireplace and double patio doors out to the garden. At the end of the hallway is the kitchen, galley style with space for cooker, washing machine and fridge freezer. At the rear of the kitchen with views to the garden is a dining area.