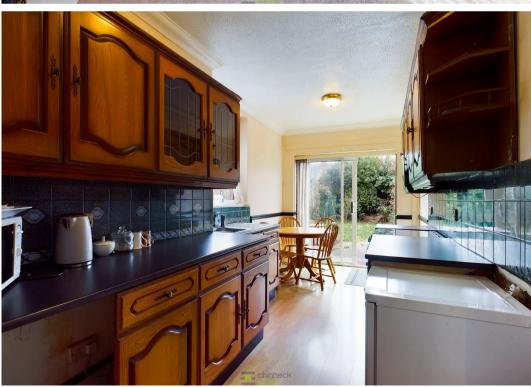

The original door with beautiful stained-glass windows provides a feature entrance to the property. The hallway is light and bright with storage and hanging space under the stairs. To the left is the large reception room with a square bay to the front and to the rear a feature fireplace and double patio doors out to the garden. At the end of the hallway is the kitchen, galley style with space for cooker, washing machine and fridge freezer. At the rear of the kitchen with views to the garden is a dining area.