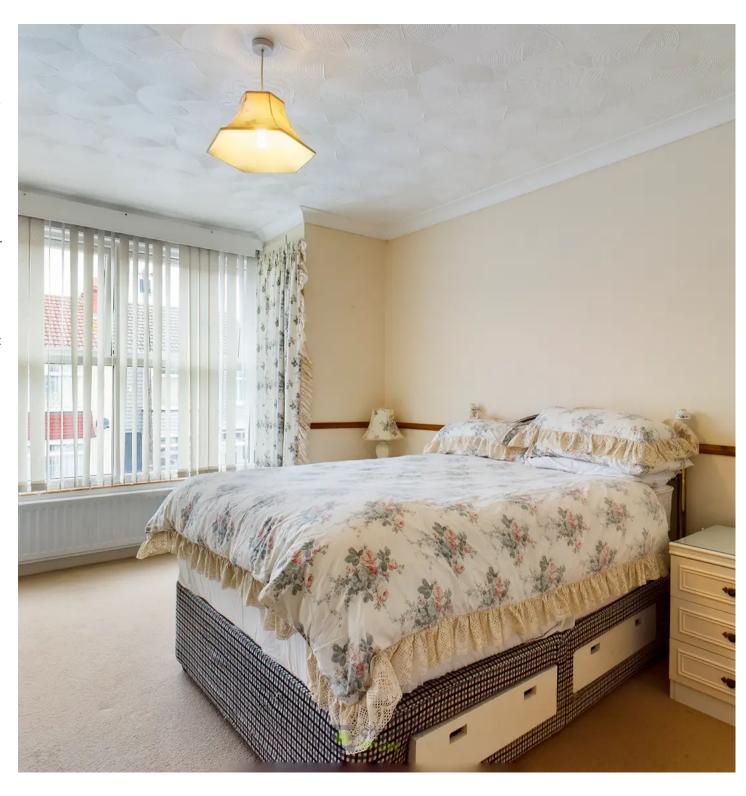

Upstairs are three double rooms. To the rear is a small

double but with the benefit of a shower and basin, great for guests. Adjacent also with views over the garden is a large double with built in wardrobe and shelving. To the front is the principal bedroom with a square bay and large built in wardrobe. The family bathroom also to the front has an elegant white suite with white décor.