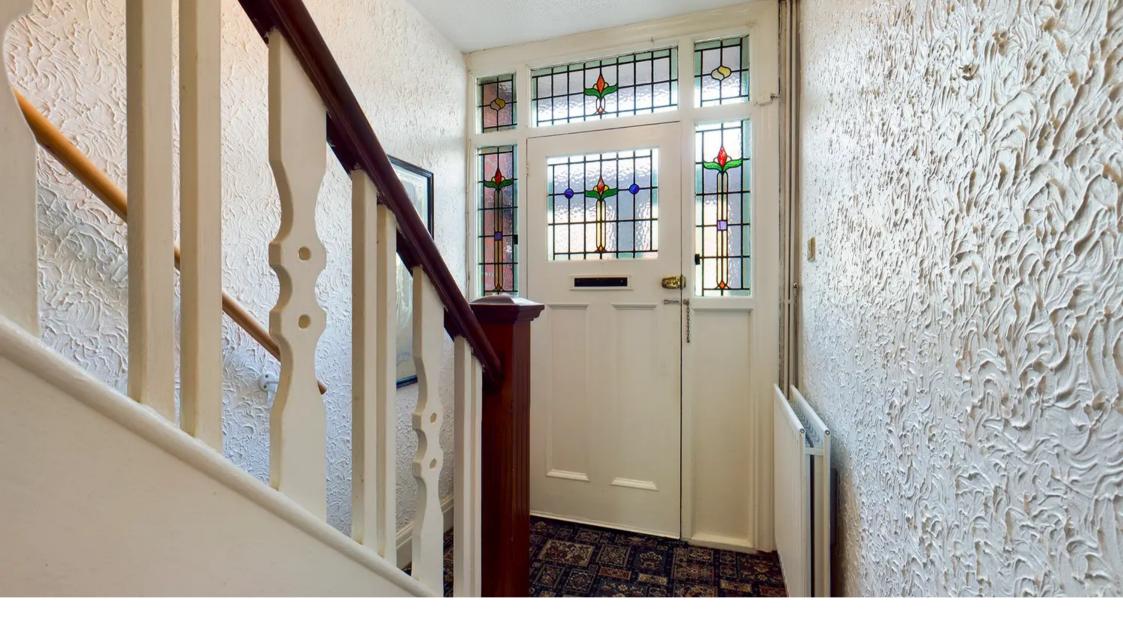

The original door with beautiful stained-glass windows provides a feature entrance to the property. The hallway is light and bright with storage and hanging space under the stairs. To the left is the large reception room with a square bay to the front and to the rear a feature fireplace and double patio doors out to the garden. At the end of the hallway is the kitchen, galley style with space for cooker, washing machine and fridge freezer. At the rear of the kitchen with views to the garden is a dining area.