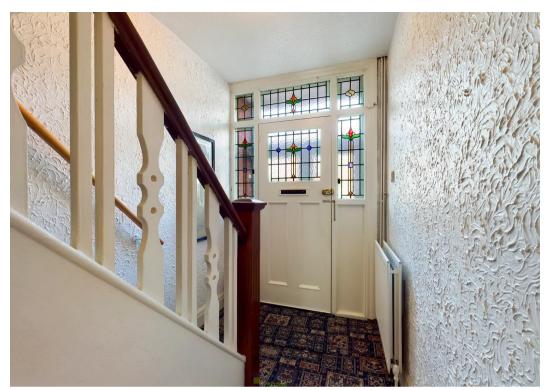

The original door with beautiful stained-glass windows provides a feature entrance to the property. The hallway is light and bright with storage and hanging space under the stairs. To the left is the large reception room with a square bay to the front and to the rear a feature fireplace and double patio doors out to the garden. At the end of the hallway is the kitchen, galley style with space for cooker, washing machine and fridge freezer. At the rear of the kitchen with views to the garden is a dining area.