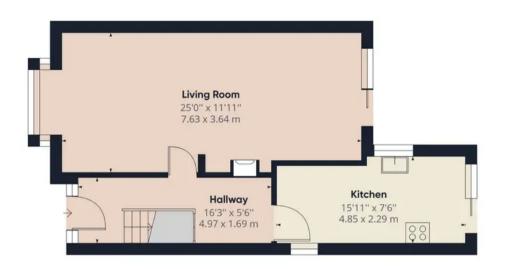

#### Approximate total area<sup>(1)</sup>

1046.10 ft<sup>2</sup> 97.19 m<sup>2</sup>

#### **Ground Floor**

(1) Excluding balconies and terraces

While every attempt has been made to ensure accuracy, all measurements are approximate, not to scale. This floor plan is for illustrative purposes only.