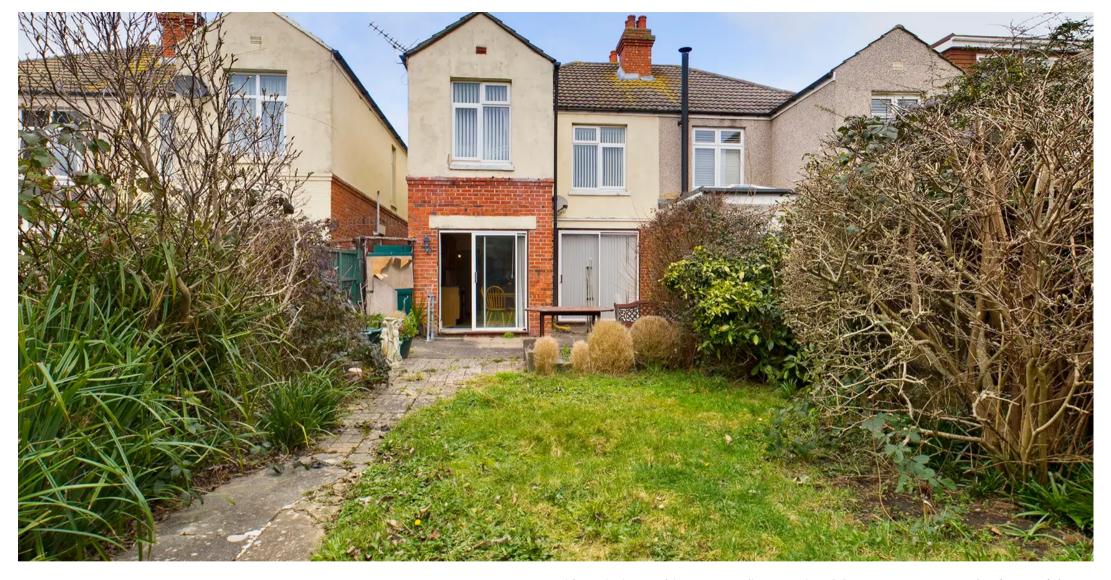

The large south facing garden has a side pedestrian access, a patio and lawn with bedding along the sides. To the rear is a shed. A further paved area towards the back would be a perfect position for a firepit.