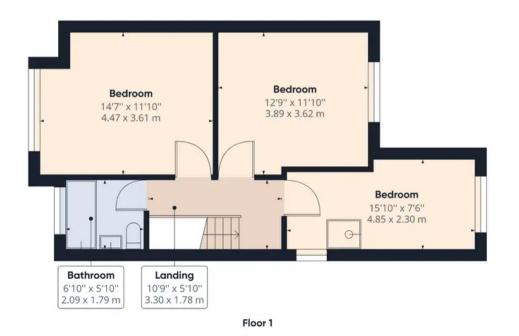

Upstairs are three double rooms. To the rear is a small

double but with the benefit of a shower and basin, great for guests. Adjacent also with views over the garden is a large double with built in wardrobe and shelving. To the front is the principal bedroom with a square bay and large built in wardrobe. The family bathroom also to the front has an elegant white suite with white décor.