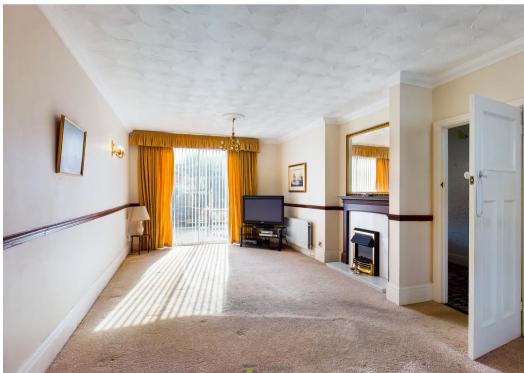

The original door with beautiful stained-glass windows provides a feature entrance to the property. The hallway is light and bright with storage and hanging space under the stairs. To the left is the large reception room with a square bay to the front and to the rear a feature fireplace and double patio doors out to the garden. At the end of the hallway is the kitchen, galley style with space for cooker, washing machine and fridge freezer. At the rear of the kitchen with views to the garden is a dining area.